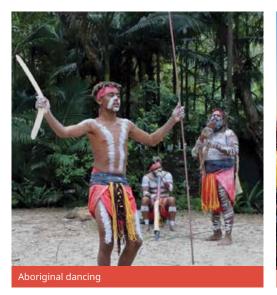

## Accompanied trips to:

- Kuranda Rainforest Skyrail cableway US\$290
- Rainforestation including wildlife park, Army Duck tour, Aboriginal dancing, boomerang & spear throwing US\$235
- Green Island Great
   Barrier Reef US\$330