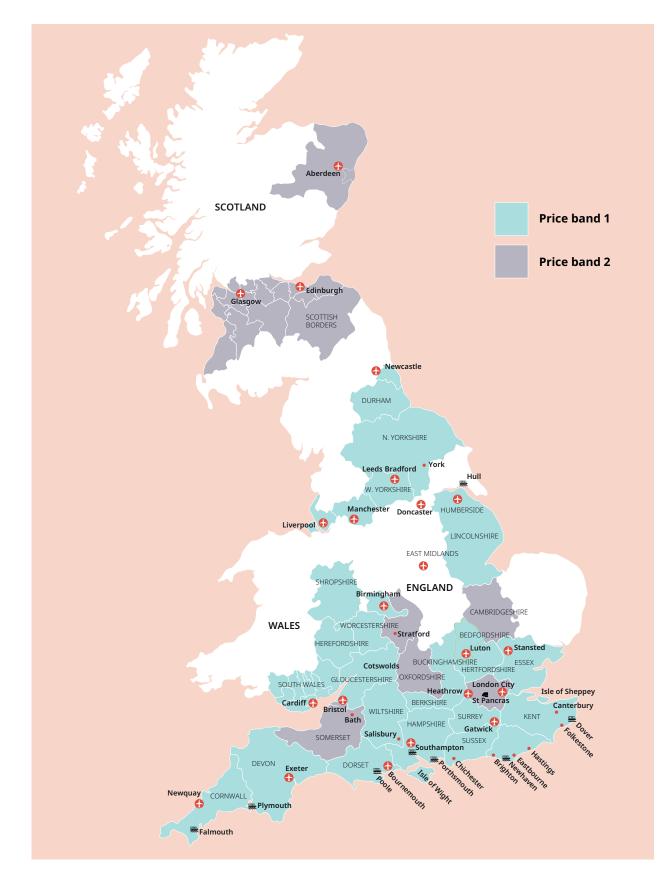

## Classic home tuition language programme

| Price Band | 15hrs lessons | 20hrs lessons | 25hrs lessons |        | Extra night<br>full board |
|------------|---------------|---------------|---------------|--------|---------------------------|
| 1          | £1,080        | £1,280        | £1,480        | £1,680 | £115                      |
| 2          | £1,195        | £1,395        | £1,595        | £1,795 | £125                      |