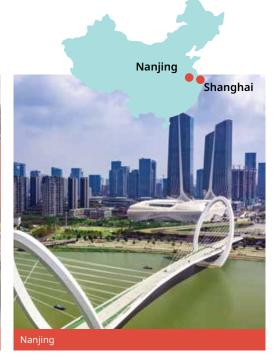

## China Chinese

### **Classic home tuition language programme**

| Region            | 15hrs lessons | 20hrs lessons | 25hrs lessons |           | Extra night<br>full board |
|-------------------|---------------|---------------|---------------|-----------|---------------------------|
| Nanjing, Shanghai | US\$1,620     | US\$1,840     | US\$2,060     | US\$2,280 | US\$135                   |