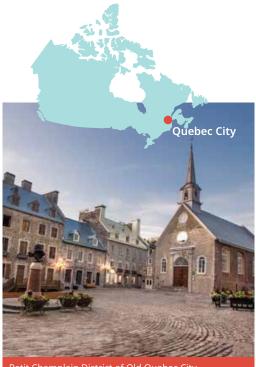

## Canada French

Petit Champlain District of Old Queb

#### Proposed cultural visits Choose 3 from the following:

Place Royale & Old Quebec, Battlefields park, Quartier Petit-Champlain, Sainte-Anne-de-Beaupré, Dufferin Terrace Sights, La Citadelle, Plains of Abraham, Museum of Civilisation, Parliament Building, Notre Dame de Quebec, Beaux-Arts Museum, Old Port Market, Observatory.