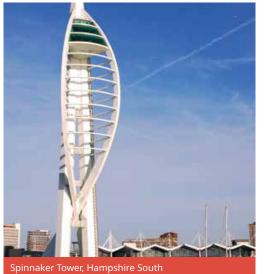

#### **Proposed cultural visits**

HAMPSHIRE SOUTH Choose 3 from the following: Gunwharf Quays, Spinnaker Tower, Mary Rose

Museum or HMS Victory, Marwell Zoo, Blue Reef Museum.