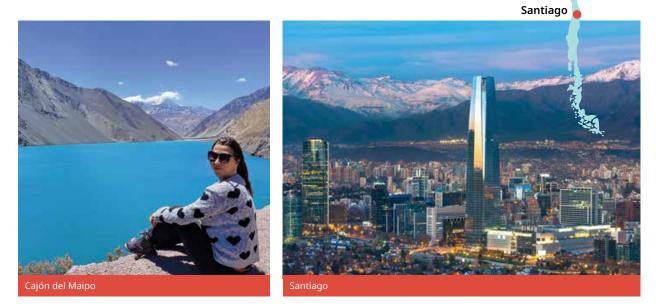

## Chile Spanish

## **Classic home tuition language programme**

| Region   | 15hrs lessons | 20hrs lessons | 25hrs lessons |           | Extra night<br>full board |
|----------|---------------|---------------|---------------|-----------|---------------------------|
| Santiago | US\$1,310     | US\$1,530     | US\$1,750     | US\$1,970 | US\$130                   |

#### Proposed cultural visits Choose 3 from the following:

San Cristóbal Hill, Barrio Bellavista (Bohemian quarter) & Santa Lucía Hill , Santiago Centre: Cathedral & Palacio Presidencial & Plaza de Armas, Universidad Católica, Vineyard Cousiño Macul, Cousiño Palace, Cajón del Maipo (canyon), Los Dominicos Village, Vega Central (open market).