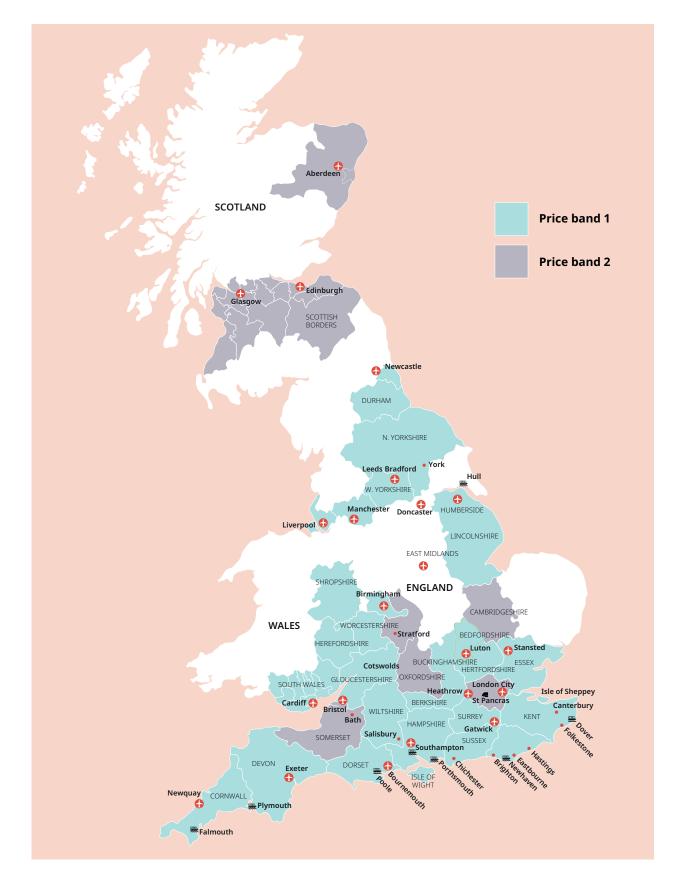

l-study--live-in-your-teachers-home-lincolnshire.php3

**=** +1 646 503 18 10 +31 858880253

# +44 330 124 03 17 +34 93 220 38 75 +7 4995000466

+46 844 68 36 76 +81 (50) 50507957 +33 1-78416974 +47 219 30 570 +55 213 958 08 76

+41 225 180 700 +45 898 83 996 +86 183 2705 9463

+49 221 747 40042 +39 800 934 127

# Countries

## 20 languages 30+ countries worldwide

### CanguageCourse Book at worldwide lowest price at:

## +44 330 124 03 17

+7 4995000466

+1 646 503 18 10 +31 858880253 https://www.languagecourse.net/school-study--live-in-your-teachers-home-lincolnshire.php3

+34 93 220 38 75
+46 844 68 36 76
+81 (50) 50507957

+33 1-78416974
 +47 219 30 570
 +55 213 958 08 76

 74
 +1 225 180 700

 70
 +45 898 83 996

 08 76
 +86 183 2705 9463

 00
 +49 221 747 40042

 5
 +39 800 934 127



ClanguageCourse Book at worldwide lowest price at:

https://www.languagecourse.net/school-study--live-in-your-teachers-home-lincolnshire.php3

+1 646 503 18 10 +31 858880253

 3 10
 # +44 330 124 03 17

 53
 # +7 4995000466

+34 93 220 38 75 +46 844 68 36 76 +81 (50) 50507957 +33 1-78416974
+47 219 30 570
+55 213 958 08 76

+41 225 180 700
 +45 898 83 996
 +86 183 2705 9463

 00
 +49 221 747 40042

 6
 +39 800 934 127





Tower Bridge, London

#### **Classic home tuition language programme**

| Price Band | 15hrs lessons | 20hrs lessons | 25hrs lessons |        | Extra night<br>full board |
|------------|---------------|---------------|---------------|--------|---------------------------|
| 1          | £1,030        | £1,220        | £1,410        | £1,595 | £110                      |