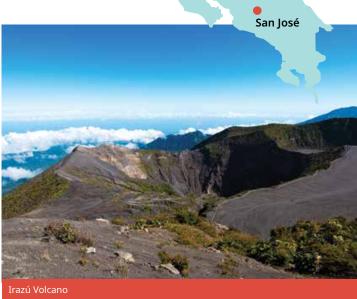

#### Proposed cultural visits Choose 3 from the following:

La Paz waterfall gardens, Atenas Coffee tour, Museum tour (National Theatre, Jade Museum, Museum of pre-Columbian Gold), Poas Volcano National Park, Irazú Volcano & Lankester Botanical Garden, Zip Line Canopy tour.