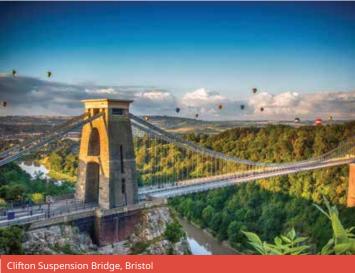

BRISTOL Choose 3 from the following: SS Great Britain, Clifton Suspension Bridge, a boat rip. St Mary Redcliffe Church, Cabot Tower, Bristol City Docks, Bristol Cathedral, Bristol Museum & Gallery, shopping Cabot Circus, Clifton Village or Bristol Shopping Quarter, Bristol Zoo Gardens, M Shed, Bristol Aquarium, Arnolfini (Contemporary Arts), The Architecture Centre.