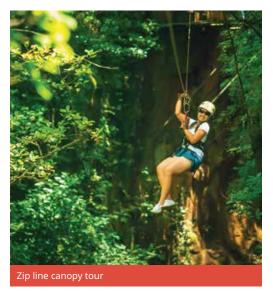

#### Proposed cultural visits Choose 3 from the following:

La Paz waterfall gardens, Atenas Coffee tour, Museum tour (National Theatre, Jade Museum, Museum of pre-Columbian Gold), Poas Volcano National Park, Irazú Volcano & Lankester Botanical Garden, Zip Line Canopy tour.