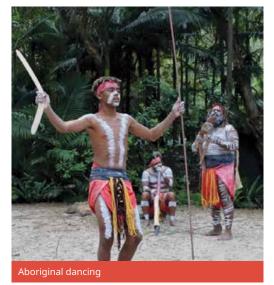

#### **Accompanied trips to:**

- · Kuranda Rainforest Skyrail cableway
- Rainforestation including wildlife park, Army Duck tour, Aboriginal dancing, boomerang & spear throwing US\$235
- Green Island Great Barrier Reef US\$330