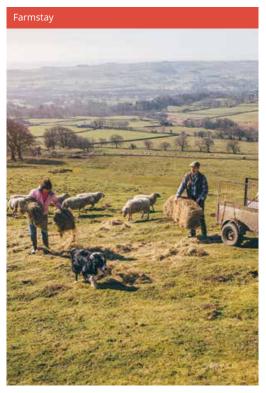

## **Farmstay**

Stay with your host family and experience traditional life on a working farm.

A unique opportunity to improve your English and take part in the farm activities. The activities vary according to the farm and may include harvesting, fruit picking, collecting eggs, feeding the animals, milking the cows/ goats, gardening etc.

#### Farmstay 1:

Includes full board accommodation, 10 hours of farm activities and 10 hours of private English lessons per week.

#### Farmstay 2:

Includes full board accommodation and 15 hours of farm activities per week.