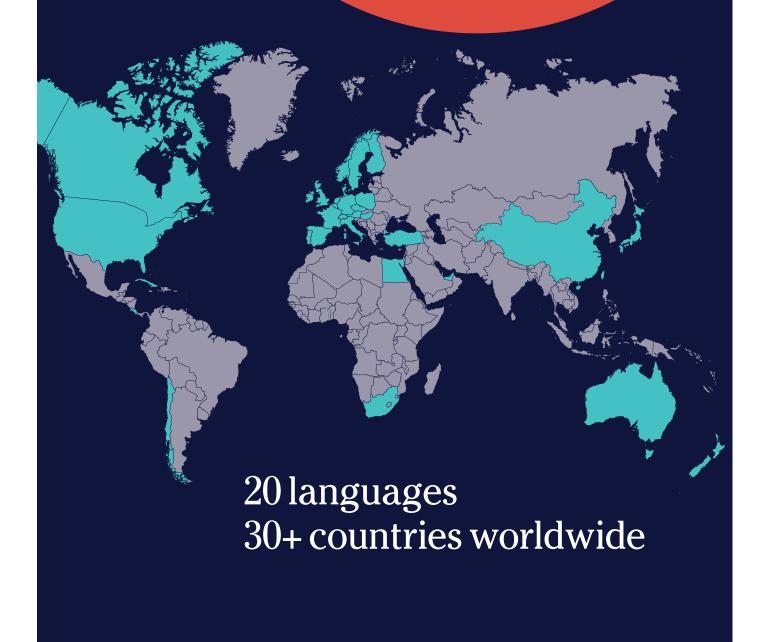

20 languages available in more than 30 countries: vou choose the language and the destination where it is spoken.

Living in your teacher's home is **the fastest** way to learn a language: you will achieve your language goals naturally and efficiently.

https://www.languagecourse.net/school-study--live-in-your-teachers-home-leeds.php3

+81 (50) 50507957

Home Language International (HLI) offers full-immersion language courses in 20 languages in over 30 countries worldwide.