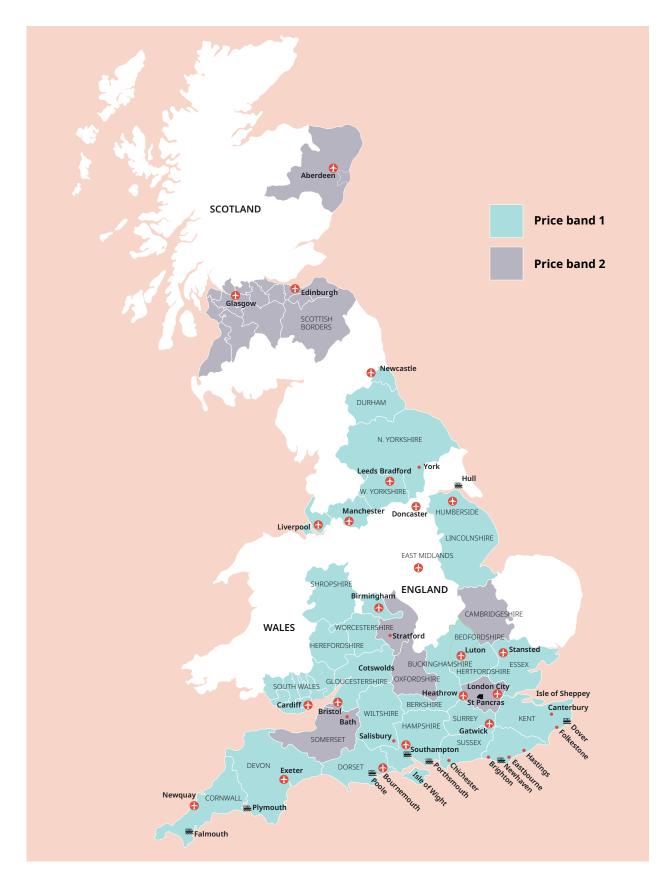

## Classic home tuition language programme

| Price Band | 15hrs lessons | 20hrs lessons | 25hrs lessons |        | Extra night<br>full board |
|------------|---------------|---------------|---------------|--------|---------------------------|
| 1          | £1,080        | £1,280        | £1,480        | £1,680 | £115                      |
| 2          | £1,195        | £1,395        | £1,595        | £1,795 | £125                      |

#### LONDON

SUPPLEMENTS APPLY

- · London 1 Choose 3 visits from list B only
- London 2 1 visit of your choice from list A + 2 visits from list B £140 supplement
- London 3 2 visits of your choice from list A + 1 visit from list B £200 supplement

ABERDEEN Choose 3 from the following: Maritime Museum, University & Cathedral, Aberdeen Art Gallery, Gordon's Highlander Museum, Glendronach Whisky Distillery, Johnstons of Elgin, Dean's Visitor Centre, Dunnottar Castle, Fettercairn Distillery, St Cyrus Nature Reserve, Montrose Wildlife Centre.

#### BATH (16+) Choose 3 from the following: Roman

Baths, Assembly Rooms & Fashion Museum, shopping in Bath Centre, Bath's Georgian Architecture (including the Circus & Queen Square), The Crescents of Bath, Royal Victoria Park & Botanical Gardens, Jane Austen's Museum & Pulteney Street (where she lived), a Bath walk (Canal walk, Skyline walk, Ghost walk or Comedy walk), Prior Park Landscape, Museum of Bath Architecture, Beckford's Tower & Museum, Herschel Museum of Astronomy, American Museum in Britain, Bath Postal Museum, Holburne Museum.

#### BERKSHIRE & BUCKINGHAMSHIRE Choose 3 from

the following: Windsor boat trip, Runnymede boat trip, Bentley Priory Museum, Ruislip Lido Railway, Ealing Abbey, Spitfire simulator & Air Transport Auxiliary, Windsor shops, Pitzhanger Manor Museum, The Gunnersbury Museum, The Natural History Museum, Uxbridge Shopping Mall, Animal Rangers Holyport, Bekonscot model village, Boulters Lock & Ray Mill Island.

#### BIRMINGHAM Choose 3 from the following:

Dudley Zoo and Castle, Sea Life centre, trip to Stratford, Birmingham Museum and Art Gallery, Lichfield Cathedral & town, Black Country Living & Working Museum.

BRISTOL Choose 3 from the following: SS Great Britain, Clifton Suspension Bridge, a boat rip. St Mary Redcliffe Church, Cabot Tower, Bristol City Docks, Bristol Cathedral, Bristol Museum & Gallery, shopping Cabot Circus, Clifton Village or Bristol Shopping Quarter, Bristol Zoo Gardens, M Shed, Bristol Aquarium, Arnolfini (Contemporary Arts), The Architecture Centre.