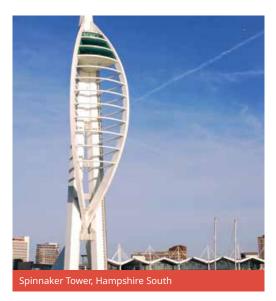

#### HAMPSHIRE SOUTH Choose 3 from the following:

Gunwharf Quays, Spinnaker Tower, Mary Rose Museum or HMS Victory, Marwell Zoo, Blue Reef Museum.