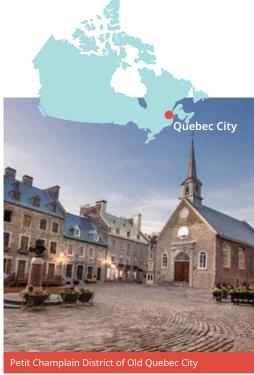

## Canada French

## Classic home tuition language programme

| Region      | 15hrs lessons | 20hrs lessons | 25hrs lessons |           | Extra night<br>full board |
|-------------|---------------|---------------|---------------|-----------|---------------------------|
| Quebec City | US\$1,620     | US\$1,840     | US\$2,060     | US\$2,280 | US\$155                   |

#### Proposed cultural visits Choose 3 from the following:

Place Royale & Old Quebec, Battlefields park, Quartier Petit-Champlain, Sainte-Anne-de-Beaupré, Dufferin Terrace Sights, La Citadelle, Plains of Abraham, Museum of Civilisation, Parliament Building, Notre Dame de Quebec, Beaux-Arts Museum, Old Port Market, Observatory.