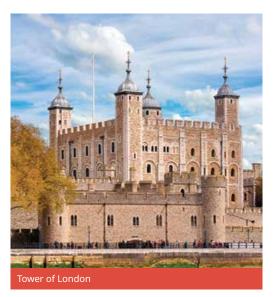

#### LONDON

SUPPLEMENTS APPLY

- · London 1 Choose 3 visits from list B only
- London 2 1 visit of your choice from list A + 2 visits from list B £140 supplement
- London 3 2 visits of your choice from list A + 1 visit from list B £200 supplement

Madame Tussauds, London Aquarium, St Paul's Cathedral, Tower of London, London Eye, Shakespeare's Globe Theatre, Charles Dickens Museum, Sherlock Holmes Museum, Jack The Ripper Museum, Westminster Abbey, Tower Bridge, Thames Clipper (River Thames).