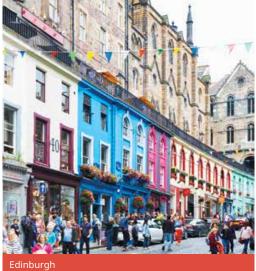

#### EDINBURGH Choose 3 from the following:

Edinburgh Zoo or Edinburgh Castle or The Royal Yacht Britannia, Rosslyn Chapel, National Museum of Scotland, Museum of Childhood, National Portrait Gallery, National Gallery of Modern Art. For over 18s: pub tour, whisky tasting.