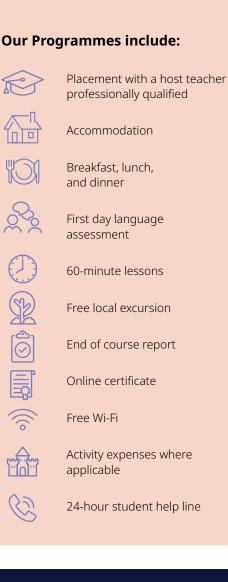

# Classic home tuition language programme

Our original and most popular programme for adults. The Classic programme completely immerses you in the target language and culture.

You enjoy full board accommodation, private language lessons, and free time outside lessons and mealtimes to explore on your own or share the daily life of your host family. Your host family will show you around the area, local shops, public transport, and help you organise excursions and activities during your stay.

# Home tuition language programme with activities

Our programme with activities offers you the unique opportunity to put your language skills to immediate use after your lessons with activity-based learning.

# Home tuition language programme with cultural excursions

We have combined your language course with trips to discover the sights and customs of the country you are visiting.

The cultural programme usually includes 3 visits with your teacher or any adult member of the family. Where there is a choice of visits these will depend on family location and your personal preference. All excursions are in the target language so you'll be learning as you explore!