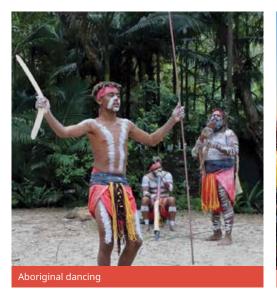

# Accompanied trips to:

- Kuranda Rainforest Skyrail cableway US\$290
- Rainforestation including wildlife park, Army Duck tour, Aboriginal dancing, boomerang & spear throwing US\$235
- Green Island Great Barrier Reef US\$330