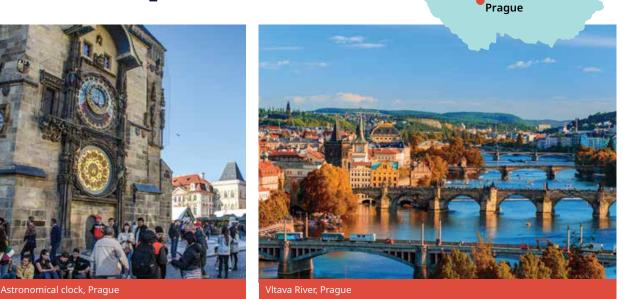

# Czech Republic Czech

# **Classic home tuition language programme**

| Region | 15hrs lessons | 20hrs lessons | 25hrs lessons |        | Extra night<br>full board |
|--------|---------------|---------------|---------------|--------|---------------------------|
| Prague | €1,310        | €1,530        | €1,750        | €1,970 | €130                      |