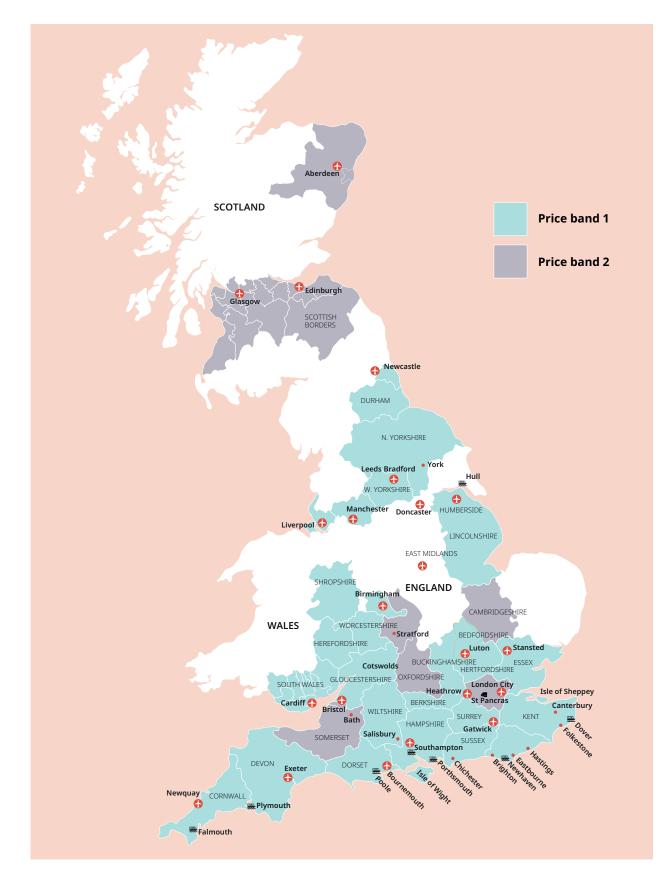

# **Classic home tuition language programme**

| Price Band | 15hrs lessons | 20hrs lessons | 25hrs lessons |        | Extra night<br>full board |
|------------|---------------|---------------|---------------|--------|---------------------------|
| 1          | £1,080        | £1,280        | £1,480        | £1,680 | £115                      |
| 2          | £1,195        | £1,395        | £1,595        | £1,795 | £125                      |

# Home tuition language programme with activities

| Price Band | 10hrs lessons<br>+5hrs activities | 15hrs lessons<br>+5hrs activities |        | 25hrs lessons<br>+5hrs activities |
|------------|-----------------------------------|-----------------------------------|--------|-----------------------------------|
| 1          | £1,255                            | £1,355                            | £1,555 | £1,755                            |
| 2          | £1,370                            | £1,470                            | £1,670 | £1,870                            |

# Home tuition language programme with cultural excursions

| Price Band | 10hrs lessons<br>+ cultural visits |        |        | 25hrs lessons<br>+ cultural visits |
|------------|------------------------------------|--------|--------|------------------------------------|
| 1          | £1,300                             | £1,400 | £1,600 | £1,800                             |
| 2          | £1,420                             | £1,520 | £1,720 | £1,920                             |
|            |                                    |        |        |                                    |

# Language in Action

| Price Band                                                                                                    | 15 hrs | 20hrs  | Price Band | 15 hrs | 20hrs  |
|---------------------------------------------------------------------------------------------------------------|--------|--------|------------|--------|--------|
| 1                                                                                                             | £1,320 | £1,600 | 2          | £1,435 | £1,715 |
| Includes 1 week full board accommodation + transport, entrance fees (if applicable) and activity expenses for |        |        |            |        |        |