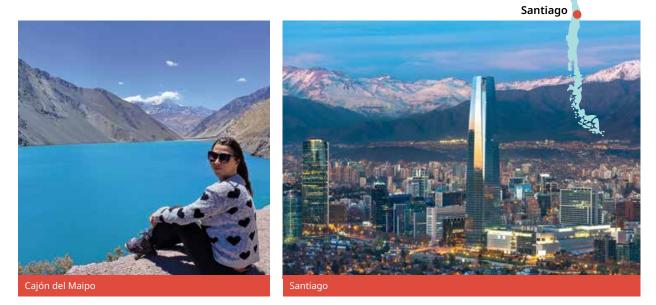

# Chile Spanish

#### Proposed cultural visits Choose 3 from the following:

San Cristóbal Hill, Barrio Bellavista (Bohemian quarter) & Santa Lucía Hill , Santiago Centre: Cathedral & Palacio Presidencial & Plaza de Armas, Universidad Católica, Vinevard Cousiño Macul, Cousiño Palace, Cajón del Maipo (canyon), Los Dominicos Village, Vega Central (open market).