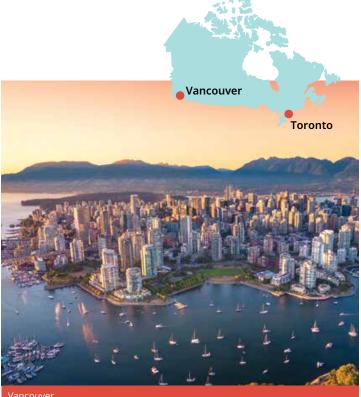

## Canada English

#### **Proposed cultural visits**

TORONTO Choose 3 from the following: The ROM, CN Tower, Casa Loma, Ripley's Aquarium or 2 of the previous and 1 of the following: The Toronto Zoo, The Ontario Science Centre.

VANCOUVER Choose 3 from the following: Stanley Park, Granville Island, Museum of Anthropology, Van Dusen Botanical Garden, Aquarium, Classical Chinese Garden, Art Gallery, Grouse Mountain, Gastown, Capilano Suspension Bridge.

+49 221 747 40042 +39 800 934 127

**1**+43 720116182 +48 223 988 072

Vancouver is only available to children aged 12+. The cocooning option is compulsory for students under 15.