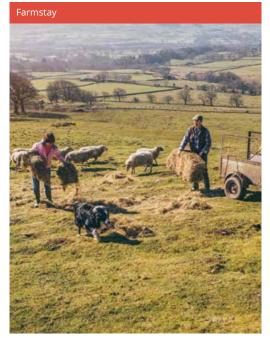

### Farmstay

### Stay with your host family and experience traditional life on a working farm.

A unique opportunity to improve your English and take part in the farm activities. The activities vary according to the farm and may include harvesting, fruit picking, collecting eggs, feeding the animals, milking the cows/ goats, gardening etc.

#### Farmstay 1:

Includes full board accommodation, 10 hours of farm activities and 10 hours of private English lessons per week.

Includes full board accommodation and 15 hours of farm activities per week.

Our farmstays are available in Ireland and New Zealand