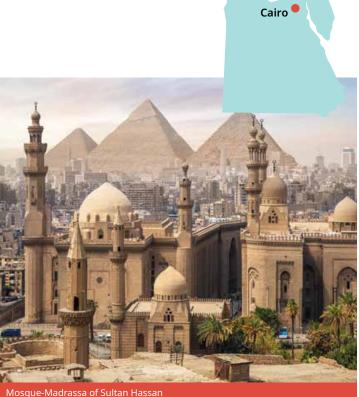

# Egypt Arabic

| Region | 15hrs lessons | 20hrs lessons | 25hrs lessons |           | Extra night<br>full board |
|--------|---------------|---------------|---------------|-----------|---------------------------|
| Cairo  | US\$1,460     | US\$1,680     | US\$1,900     | US\$2,120 | US\$135                   |

#### Proposed cultural visits Choose 3 from the following:

Salah El Din Citadel & The Great Mosque of Muhammad Ali Pasha, Egyptian museum, Nile Felucca boat trip, Khan el Khalili bazaar shopping, Mosque-Madrassa of Sultan Hassan, Al-Muizz li-Din Allah al-Fatimi Street, Manial Palace & Museum, Al-Rifa'i Mosque, the Hanging Church, Museum of Islamic Art.