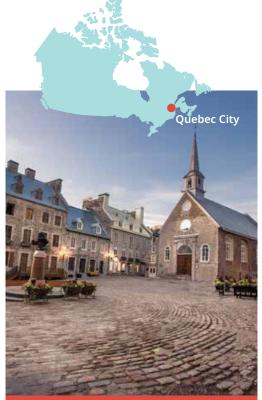

## Canada French

Chateau Frontenac, Quebec

Petit Champlain District of Old Quebec City

#### Proposed cultural visits Choose 3 from the following:

Place Royale & Old Quebec, Battlefields park, Quartier Petit-Champlain, Sainte-Anne-de-Beaupré, Dufferin Terrace Sights, La Citadelle, Plains of Abraham, Museum of Civilisation, Parliament Building, Notre Dame de Quebec, Beaux-Arts Museum, Old Port Market, Observatory.