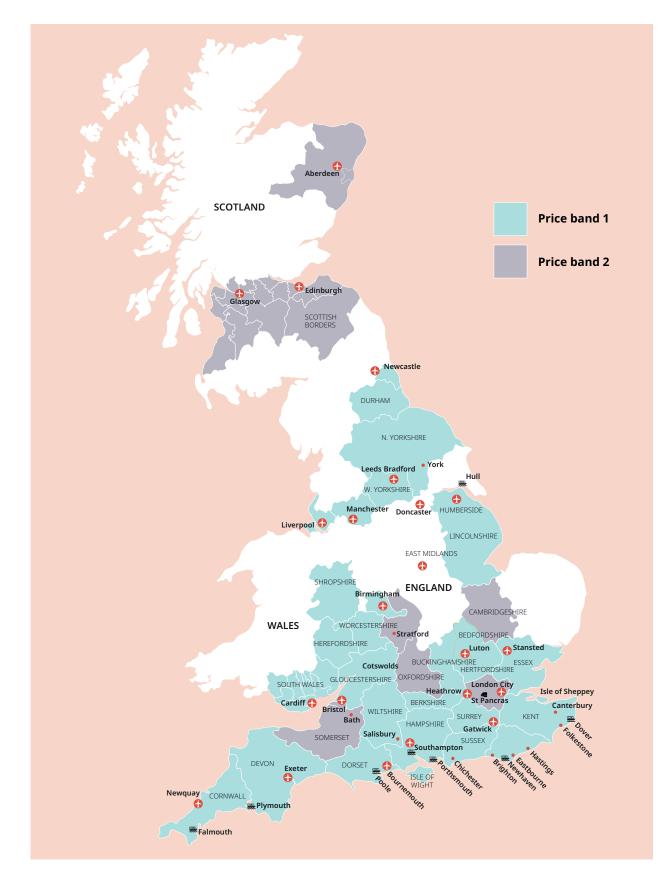

#### **Classic home tuition language programme**

| Price Band | 15hrs lessons | 20hrs lessons | 25hrs lessons |        | Extra night<br>full board |
|------------|---------------|---------------|---------------|--------|---------------------------|
| 1          | £1,030        | £1,220        | £1,410        | £1,595 | £110                      |
| 2          | £1,145        | £1,335        | £1,525        | £1,710 | £120                      |

#### Home tuition language programme with activities

| Price Band | 10hrs lessons<br>+5hrs activities | 15hrs lessons<br>+5hrs activities | 20hrs lessons<br>+5hrs activities | 25hrs lessons<br>+5hrs activities |
|------------|-----------------------------------|-----------------------------------|-----------------------------------|-----------------------------------|
| 1          | £1,170                            | £1,300                            | £1,490                            | £1,680                            |
| 2          | £1,285                            | £1,415                            | £1,600                            | £1,795                            |
|            |                                   |                                   |                                   |                                   |

#### Home tuition language programme with cultural excursions

| Price Band | 10hrs lessons<br>+ cultural visits |        | 20hrs lessons<br>+ cultural visits | 25hrs lessons<br>+ cultural visits |
|------------|------------------------------------|--------|------------------------------------|------------------------------------|
| 1          | £1,205                             | £1,335 | £1,520                             | £1,710                             |
| 2          | £1,320                             | £1,450 | £1,635                             | £1,825                             |