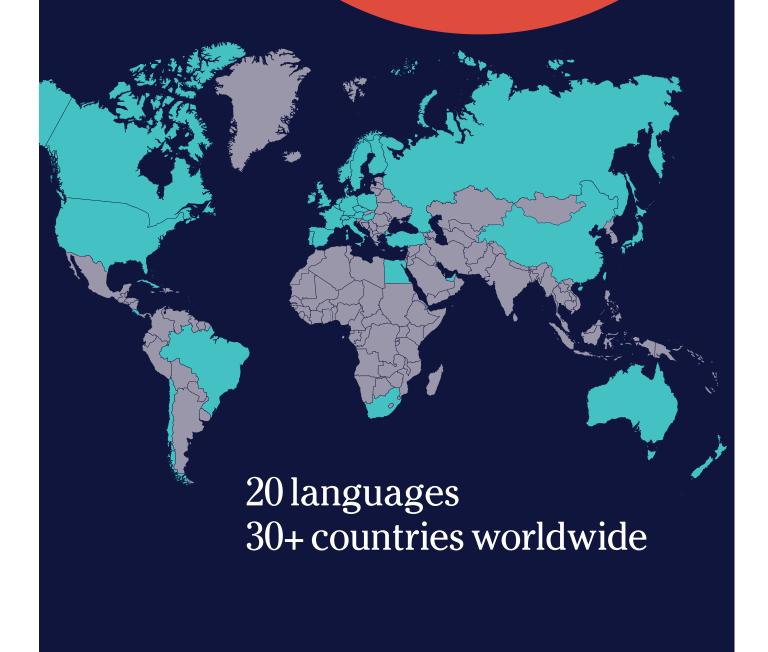

20 languages available in more than 30 countries: vou choose the language and the destination where it is spoken.

Living in your teacher's home is **the fastest** way to learn a language: you will achieve your language goals naturally and efficiently.

https://www.languagecourse.net/school-study--live-in-your-teachers-home-istanbul.php3

+81 (50) 50507957

Home Language International (HLI) offers full-immersion language courses in 20 languages in over 30 countries worldwide.