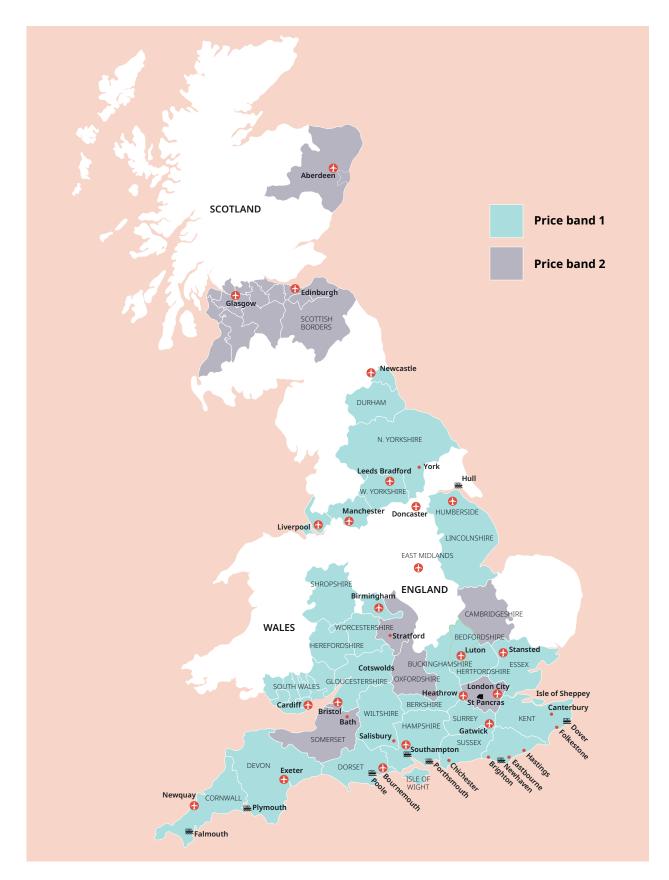

#### Classic home tuition language programme

| Price Band | 15hrs lessons | 20hrs lessons | 25hrs lessons |        | Extra night<br>full board |
|------------|---------------|---------------|---------------|--------|---------------------------|
| 1          | £1,030        | £1,220        | £1,410        | £1,595 | £110                      |
| 2          | £1,145        | £1,335        | £1,525        | £1,710 | £120                      |