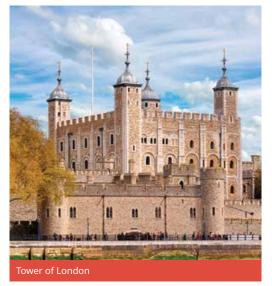

#### **Proposed cultural visits**

LONDON SUPPLEMENTS APPLY

#### London 1 Choose 3 visits from list B only

- London 2 1 visit of your choice from list A + 2 visits from list B £140 supplement
- London 3 2 visits of your choice from list A + 1 visit from list B £200 supplement

#### List A

Madame Tussauds, London Aquarium, St Paul's Cathedral, Tower of London, London Eye, Shakespeare's Globe Theatre, Charles Dickens Museum, Sherlock Holmes Museum, Jack The Ripper Museum, Westminster Abbey, Tower Bridge, Thames Clipper (River Thames).