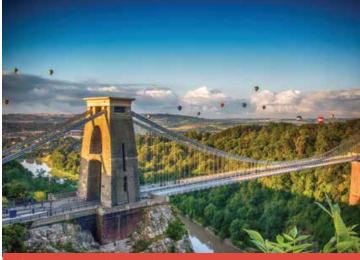

BRISTOL Choose 3 from the following: SS Great Britain, Clifton Suspension Bridge, a boat rip. St Mary Redcliffe Church, Cabot Tower, Bristol City Docks, Bristol Cathedral, Bristol Museum & Gallery, shopping Cabot Circus, Clifton Village or Bristol Shopping Quarter, Bristol Zoo Gardens, M Shed, Bristol Aquarium, Arnolfini (Contemporary Arts), The Architecture Centre.