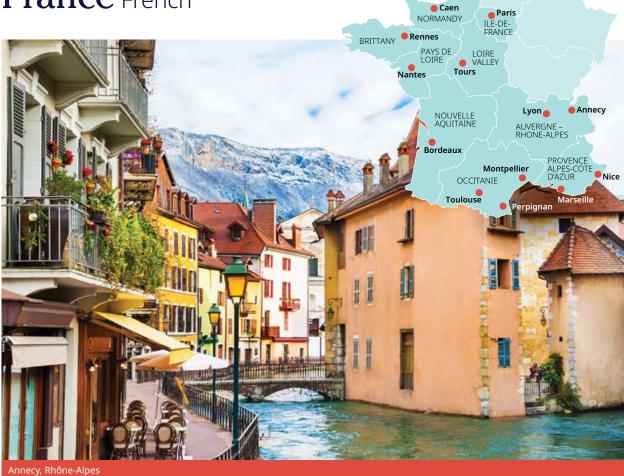

#### French

| Canada      | p28    |
|-------------|--------|
| France      | p38-39 |
| Monaco      | p48    |
| Switzerland | p58    |

Gorman p25 p40-41

p37

p44-45

p51

p46

p52

#### Adults & professionals

Our Classic programme is perfectly suited for adults and professionals looking for a fast and efficient way of learning a language in a comfortable and welcoming environment. Whether you wish to improve your fluency or learn a new language, our programmes are adapted to your needs. Some of our teachers have knowledge of subjects such as business, computing, engineering, tourism, etc. They are able to offer specialised courses using the vocabulary of these subjects on request.

Children and teenagers are placed with carefully selected friendly host families who are experienced in teaching young students. Our programmes with activities, sports, cultural excursions, and farmstays are highly popular with teenagers and children who can learn whilst having fun. We also offer "cocooning" (closer supervision) option specially designed for up to 13 year olds, and students who are scared of leaving home for the first time can choose to share with a friend or parent.