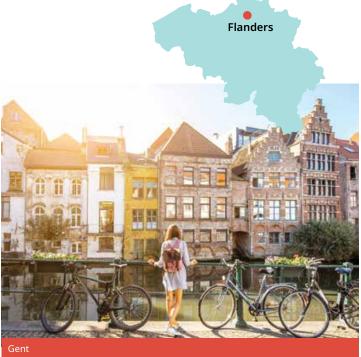

# $Belgium \; {\tt Dutch}$

#### **Classic home tuition language programme**

| Region   | 15hrs lessons | 20hrs lessons | 25hrs lessons |        | Extra night<br>full board |
|----------|---------------|---------------|---------------|--------|---------------------------|
| Flanders | €1,360        | €1,580        | €1,800        | €2,020 | €135                      |