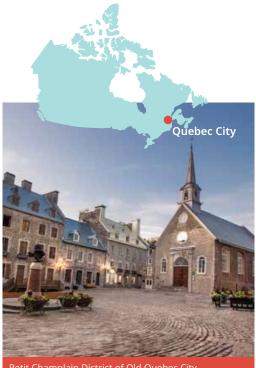

# Canada French

#### **Classic home tuition language programme**

| Region      | 15hrs lessons | 20hrs lessons | 25hrs lessons |           | Extra night<br>full board |
|-------------|---------------|---------------|---------------|-----------|---------------------------|
| Quebec City | US\$1,620     | US\$1,840     | US\$2,060     | US\$2,280 | US\$155                   |

#### Proposed cultural visits Choose 3 from the following:

Place Royale & Old Quebec, Battlefields park, Quartier Petit-Champlain, Sainte-Anne-de-Beaupré, Dufferin Terrace Sights, La Citadelle, Plains of Abraham, Museum of Civilisation, Parliament Building, Notre Dame de Quebec, Beaux-Arts Museum, Old Port Market, Observatory.