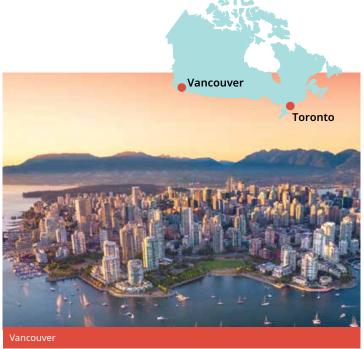

# Canada English

#### **Classic home tuition language programme**

| Region             | 15hrs lessons | 20hrs lessons | 25hrs lessons | 30hrs lessons | Extra night<br>full board |
|--------------------|---------------|---------------|---------------|---------------|---------------------------|
| Toronto, Vancouver | US\$1,730     | US\$1,960     | US\$2,190     | US\$2,420     | US\$160                   |

#### Proposed cultural visits

TORONTO Choose 3 from the following: The ROM, CN Tower, Casa Loma, Ripley's Aquarium or 2 of the previous and 1 of the following: The Toronto Zoo, The Ontario Science Centre.

VANCOUVER Choose 3 from the following: Stanley Park, Granville Island, Museum of Anthropology, Van Dusen Botanical Garden, Aquarium, Classical Chinese Garden, Art Gallery, Grouse Mountain, Gastown, Capilano Suspension Bridge.

#### Vancouver is only available to children aged 12+. The cocooning option is compulsory for students under 15.