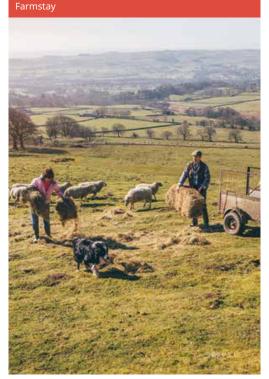

## Farmstay

# Stay with your host family and experience traditional life on a working farm.

A unique opportunity to improve your English and take part in the farm activities. The activities vary according to the farm and may include harvesting, fruit picking, collecting eggs, feeding the animals, milking the cows/ goats, gardening etc.

#### Farmstay 1:

Includes full board accommodation, 10 hours of farm activities and 10 hours of private English lessons per week.

Includes full board accommodation and 15 hours of farm activities per week.

Our farmstays are available in Ireland and New Zealand