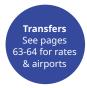

# Czech Republic Czech

#### **Classic home tuition language programme**

| Region | 15hrs lessons | 20hrs lessons | 25hrs lessons |        | Extra night<br>full board |
|--------|---------------|---------------|---------------|--------|---------------------------|
| Prague | €1,310        | €1,530        | €1,750        | €1,970 | €130                      |