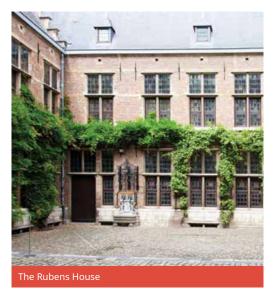

#### Proposed cultural visits

Discover the old city including the medieval streets, Grand-Place, historical Town Hall, fortress, Guild Houses, The Rubens House and horse-drawn tram ride.