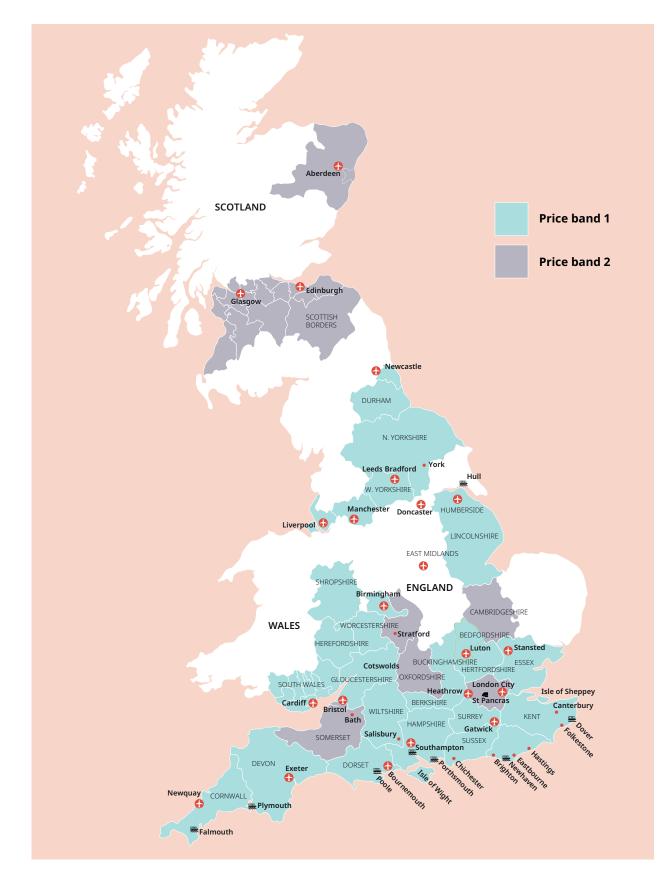

#### Classic home tuition language programme

| Price Band | 15hrs lessons | 20hrs lessons | 25hrs lessons |        | Extra night<br>full board |
|------------|---------------|---------------|---------------|--------|---------------------------|
| 1          | £1,080        | £1,280        | £1,480        | £1,680 | £115                      |
| 2          | £1,195        | £1,395        | £1,595        | £1,795 | £125                      |

#### Home tuition language programme with activities

| Price Band | 10hrs lessons<br>+5hrs activities | 15hrs lessons<br>+5hrs activities |        | 25hrs lessons<br>+5hrs activities |
|------------|-----------------------------------|-----------------------------------|--------|-----------------------------------|
| 1          | £1,255                            | £1,355                            | £1,555 | £1,755                            |
| 2          | £1,370                            | £1,470                            | £1,670 | £1,870                            |

#### Home tuition language programme with cultural excursions

| Price Band | 10hrs lessons<br>+ cultural visits |        |        | 25hrs lessons<br>+ cultural visits |
|------------|------------------------------------|--------|--------|------------------------------------|
| 1          | £1,300                             | £1,400 | £1,600 | £1,800                             |
| 2          | £1,420                             | £1,520 | £1,720 | £1,920                             |
|            |                                    |        |        |                                    |

#### Language in Action

| Price Band                                                                                                    | 15 hrs | 20hrs  | Price Band | 15 hrs | 20hrs  |
|---------------------------------------------------------------------------------------------------------------|--------|--------|------------|--------|--------|
| 1                                                                                                             | £1,320 | £1,600 | 2          | £1,435 | £1,715 |
| Includes 1 week full board accommodation + transport, entrance fees (if applicable) and activity expenses for |        |        |            |        |        |