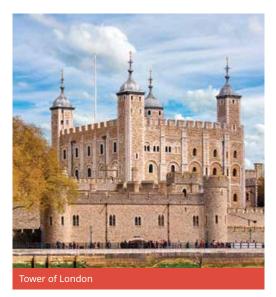

#### LONDON

SUPPLEMENTS APPLY

- · London 1 Choose 3 visits from list B only
- London 2 1 visit of your choice from list A + 2 visits from list B £140 supplement
- London 3 2 visits of your choice from list A + 1 visit from list B £200 supplement

Madame Tussauds, London Aquarium, St Paul's Cathedral, Tower of London, London Eye, Shakespeare's Globe Theatre, Charles Dickens Museum, Sherlock Holmes Museum, Jack The Ripper Museum, Westminster Abbey, Tower Bridge, Thames Clipper (River Thames).