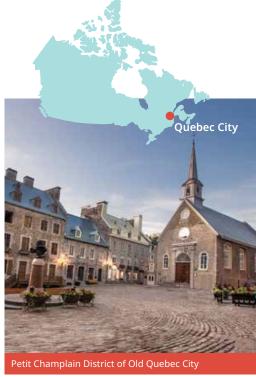

## Canada French

## Classic home tuition language programme

|                                                                                                     | rd |
|-----------------------------------------------------------------------------------------------------|----|
| Quebec City         US\$1,620         US\$1,840         US\$2,060         US\$2,280         US\$155 |    |

#### Proposed cultural visits Choose 3 from the following:

Place Royale & Old Quebec, Battlefields park, Quartier Petit-Champlain, Sainte-Anne-de-Beaupré, Dufferin Terrace Sights, La Citadelle, Plains of Abraham, Museum of Civilisation, Parliament Building, Notre Dame de Quebec, Beaux-Arts Museum, Old Port Market, Observatory.