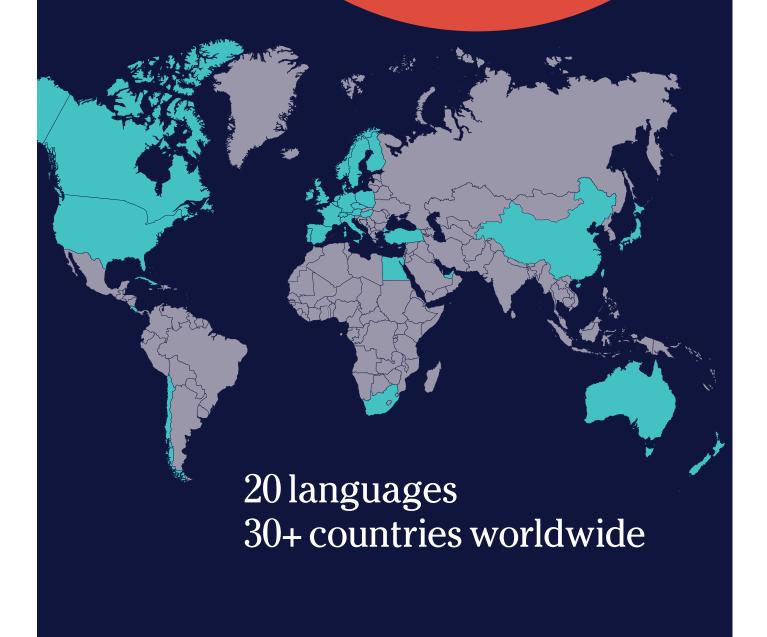

20 languages available in **more** than 30 countries: vou choose the language and the destination where it is spoken.

Living in your teacher's home is **the fastest** way to learn a language: you will achieve your language goals naturally and efficiently.

https://www.languagecourse.net/school-study--live-in-your-teachers-home-havana.php3

+81 (50) 50507957

Home Language International (HLI) offers full-immersion language courses in 20 languages in over 30 countries worldwide.