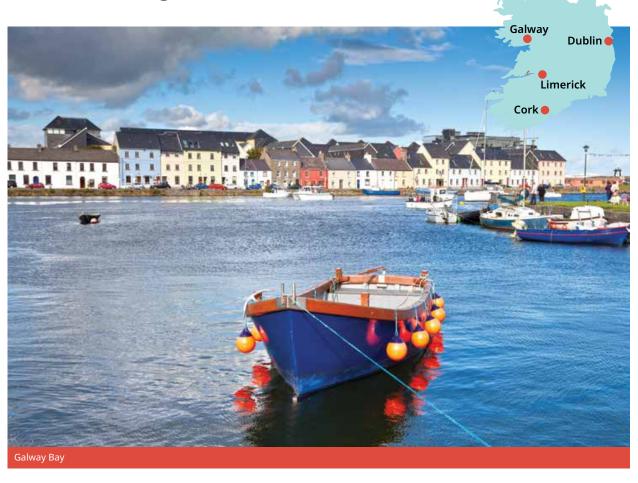

## Cuba Spanish

Havana

## Classic home tuition language programme

| Region | 15hrs lessons | 20hrs lessons | 25hrs lessons |           | Extra night<br>full board |
|--------|---------------|---------------|---------------|-----------|---------------------------|
| Havana | US\$1,460     | US\$1,680     | US\$1,900     | US\$2,120 | US\$130                   |