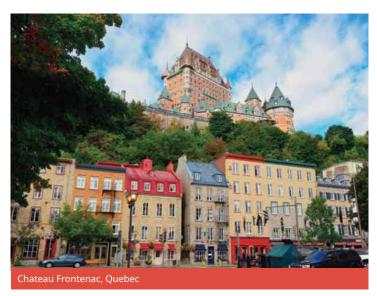

## Canada French

#### Proposed cultural visits Choose 3 from the following:

Place Royale & Old Quebec, Battlefields park, Quartier Petit-Champlain, Sainte-Anne-de-Beaupré, Dufferin Terrace Sights, La Citadelle, Plains of Abraham, Museum of Civilisation, Parliament Building, Notre Dame de Quebec, Beaux-Arts Museum, Old Port Market, Observatory.