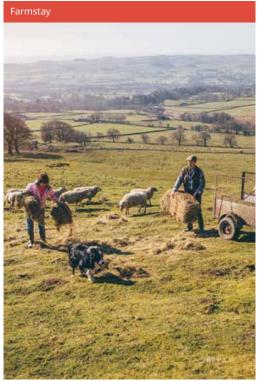

## **Farmstay**

Stay with your host family and experience traditional life on a working farm.

A unique opportunity to improve your English and take part in the farm activities. The activities vary according to the farm and may include harvesting, fruit picking, collecting eggs, feeding the animals, milking the cows/ goats, gardening etc.

#### Farmstay 1:

Includes full board accommodation, 10 hours of farm activities and 10 hours of private English lessons per week.

### Farmstay 2:

Includes full board accommodation and 15 hours of farm activities per week.