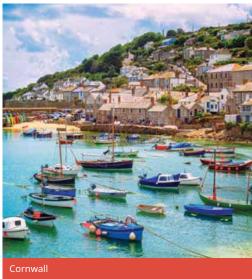

CORNWALL Choose 3 from the following: Royal Cornwall Museum, Truro Cathedral, Pendennis Castle, Tintagel Castle, Newquay Zoo, Lands End Experience, Eden Project, Poldark Mine, Minack Theatre, St Michael's Mount, The Lost Gardens of Heligan.