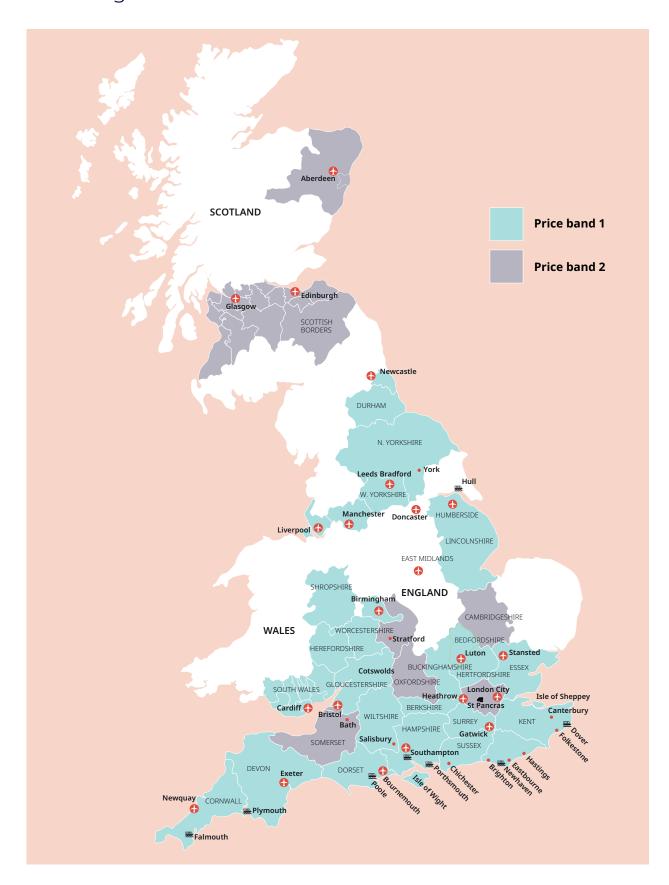

## Classic home tuition language programme

| Price Band | 15hrs lessons | 20hrs lessons | 25hrs lessons |        | Extra night<br>full board |
|------------|---------------|---------------|---------------|--------|---------------------------|
| 1          | £1,080        | £1,280        | £1,480        | £1,680 | £115                      |
| 2          | £1,195        | £1,395        | £1,595        | £1,795 | £125                      |

## Home tuition language programme with activities

| Price Band | 10hrs lessons<br>+5hrs activities |        | 20hrs lessons<br>+5hrs activities | 25hrs lessons<br>+5hrs activities |
|------------|-----------------------------------|--------|-----------------------------------|-----------------------------------|
| 1          | £1,255                            | £1,355 | £1,555                            | £1,755                            |
| 2          | £1,370                            | £1,470 | £1,670                            | £1,870                            |

## Home tuition language programme with cultural excursions

| Price Band | 10hrs lessons<br>+ cultural visits |        |        | 25hrs lessons<br>+ cultural visits |
|------------|------------------------------------|--------|--------|------------------------------------|
| 1          | £1,300                             | £1,400 | £1,600 | £1,800                             |
| 2          | £1,420                             | £1,520 | £1,720 | £1,920                             |

## Language in Action

| Price Band | 15 hrs | 20hrs  | Price Band | 15 hrs | 20hrs  |
|------------|--------|--------|------------|--------|--------|
| 1          | £1,320 | £1,600 | 2          | £1,435 | £1,715 |