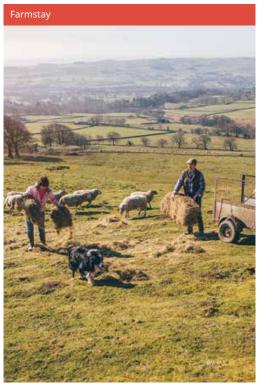

rse riding (students must bring their own caps and boots) €310

## **Leisure Options**

(Prices from)

- Wine tasting (Freiburg, 18+) Accompanied visit of the Kaiserstuhl and Markgraeflerland wine growing areas, includes 8 to 10 wines served with cheese and biscuits €170
- · Boat cruise, visit to Denmark, Sweden or Norway, excursions to the seal colonies and lots more available on request in the North Sea region

Transfers See pages 63-64 for rates & airports



https://www.languagecourse.net/school-study--live-in-your-teachers-home-hamburg.php3



## +44 330 124 03 17 +7 4995000466

+34 93 220 38 75 +46 844 68 36 76

+81 (50) 50507957

+33 1-78416974 +47 219 30 570 +55 213 958 08 76 +41 225 180 700 +45 898 83 996 +86 183 2705 9463

+49 221 747 40042 +39 800 934 127

## Ireland English









 $\underline{\text{https://www.languagecourse.net/school-study--live-in-your-teachers-home-hamburg.php3}}$ 









## Classic home tuition language programme

| Region                    | 15hrs lessons | 20hrs lessons | 25hrs lessons |        | Extra night<br>full board |
|---------------------------|---------------|---------------|---------------|--------|---------------------------|
| Cork, Galway,<br>Limerick | €1,415        | €1,655        | €1,895        | €2,135 | €145                      |
| Dublin                    | €1,590        | €1,830        | €2,070        | €2,310 | €165                      |

*Includes 1 week full board accommodation + private language lessons for 1 student. Students under 18 need to* book activities and or cultural excursions.

## Home tuition