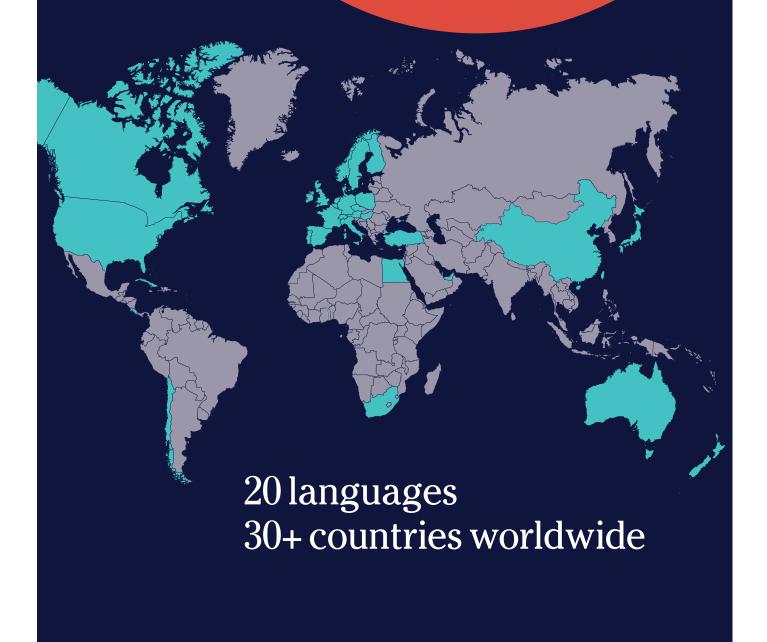

20 languages available in **more** than 30 countries: vou choose the language and the destination where it is spoken.

Living in your teacher's home is **the fastest** way to learn a language: you will achieve your language goals naturally and efficiently.

https://www.languagecourse.net/school-study--live-in-your-teachers-home-hamburg.php3

+81 (50) 50507957

Home Language International (HLI) offers full-immersion language courses in 20 languages in over 30 countries worldwide.