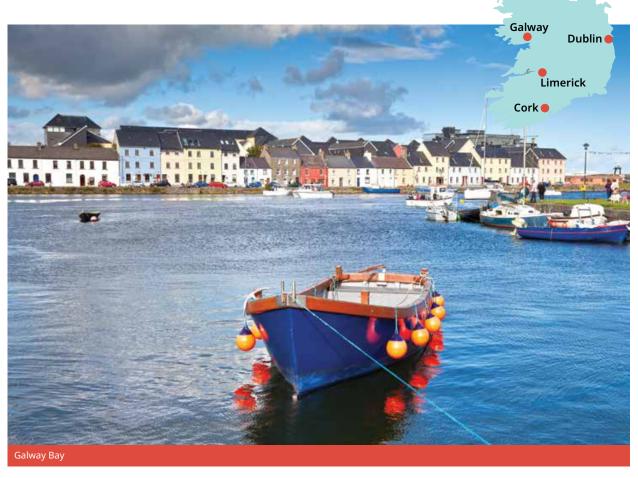

## **Farmstay**

Stay with your host family and experience traditional life on a working farm.

A unique opportunity to improve your English and take part in the farm activities. The activities vary according to the farm and may include harvesting, fruit picking, collecting eggs, feeding the animals, milking the cows/ goats, gardening etc.

#### Farmstay 1:

Includes full board accommodation, 10 hours of farm activities and 10 hours of private English lessons per week.

#### Farmstay 2:

Includes full board accommodation and 15 hours of farm activities per week.