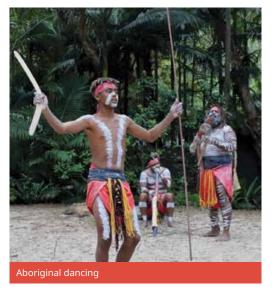

#### **Accompanied trips to:**

- · Kuranda Rainforest Skyrail cableway
- Rainforestation including wildlife park, Army Duck tour, Aboriginal dancing, boomerang & spear throwing US\$235
- Green Island Great Barrier Reef US\$330