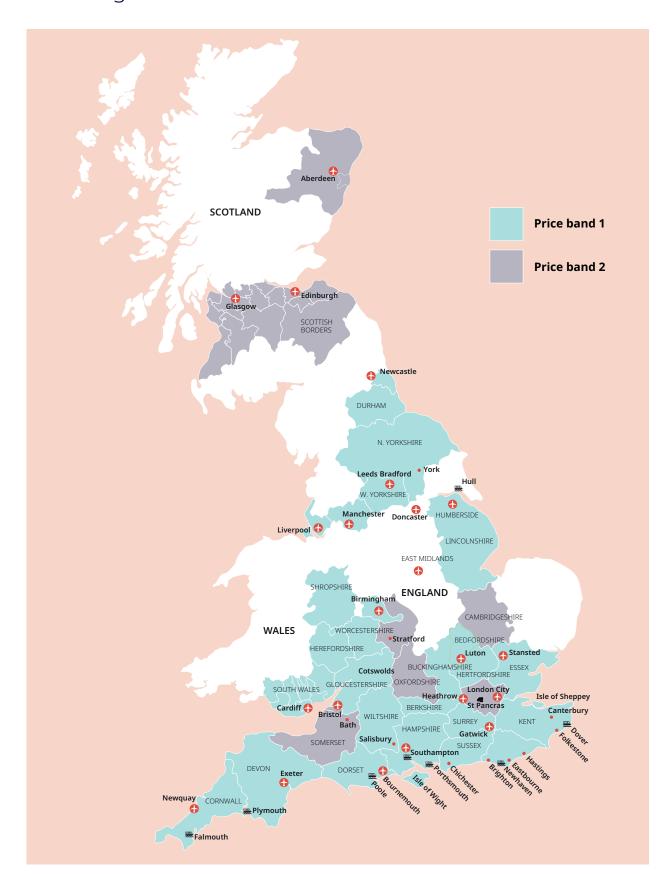

## Classic home tuition language programme

| Price Band | 15hrs lessons | 20hrs lessons | 25hrs lessons |        | Extra night<br>full board |
|------------|---------------|---------------|---------------|--------|---------------------------|
| 1          | £1,080        | £1,280        | £1,480        | £1,680 | £115                      |
| 2          | £1,195        | £1,395        | £1,595        | £1,795 | £125                      |

## Classic home tuition language programme

| Region             | 15hrs lessons                                                                                                | 20hrs lessons | 25hrs lessons |        | Extra night<br>full board |  |
|--------------------|--------------------------------------------------------------------------------------------------------------|---------------|---------------|--------|---------------------------|--|
| Vienna             | €1,520                                                                                                       | €1,740        | €1,960        | €2,180 | €140                      |  |
| Includes 1 week fo | Includes 1 week full heard accommodation 1 private language lessons for 1 student. Students under 19 peed to |               |               |        |                           |  |