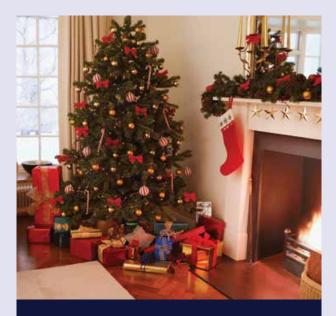

## **Christmas/New Year/ Thanksgiving**

Any bookings which include the 24th, 25th, and 26th of December (Christmas); the 31st of December and 1st of January (New Year); or the 25th of November in the USA (Thanksgiving) are subject to a supplement. If your stay includes both Christmas and New Year the supplement is charged twice.

Book the Language programme with activities during the Christmas or New Year season and fully experience the traditional festivities together with your host family.

Activities typically include traditional meals, decorating the Christmas tree, Christmas fairs & carols, town decorations/lights, shopping, fireworks...

Programmes available in countries where Christmas and New Year are traditionally celebrated.

Supplement £110, €160 or US\$165

https://www.languagecourse.net/school-study--live-in-your-teachers-home-hamburg.php3