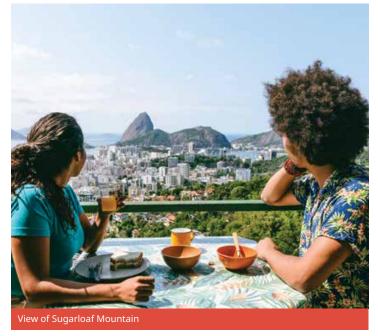

#### Proposed cultural visits Choose 3 from the following:

Botanical Gardens, Trekking at Tijuca's Forest, Rio's Museum of Art, National Museum of Fine Arts, Museum of Modern Art, Museu do Amanhã (Museum of Tomorrow), Centro Cultural Banco do Brasil, Lapa (Bohemian neighbourhood), walking tour of downtown, Ipanema and Leblon (fancy beach areas), football match at Maracanã stadium.