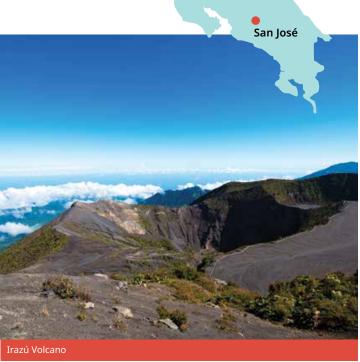

## Costa Rica Spanish

#### Proposed cultural visits Choose 3 from the following:

La Paz waterfall gardens, Atenas Coffee tour, Museum tour (National Theatre, Jade Museum, Museum of pre-Columbian Gold), Poas Volcano National Park, Irazú Volcano & Lankester Botanical Garden, Zip Line Canopy tour.