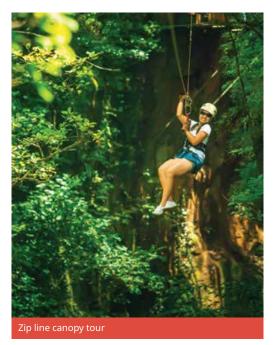

#### Proposed cultural visits Choose 3 from the following:

La Paz waterfall gardens, Atenas Coffee tour, Museum tour (National Theatre, Jade Museum, Museum of pre-Columbian Gold), Poas Volcano National Park, Irazú Volcano & Lankester Botanical Garden, Zip Line Canopy tour.