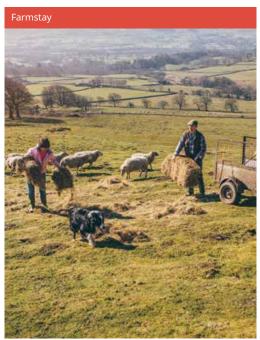

### **Farmstay**

Stay with your host family and experience traditional life on a working farm.

A unique opportunity to improve your English and take part in the farm activities. The activities vary according to the farm and may include harvesting, fruit picking, collecting eggs, feeding the animals, milking the cows/ goats, gardening etc.

#### Farmstay 1:

Includes full board accommodation, 10 hours of farm activities and 10 hours of private English lessons per week.

#### Farmstay 2:

Includes full board accommodation and 15 hours of farm activities per week.