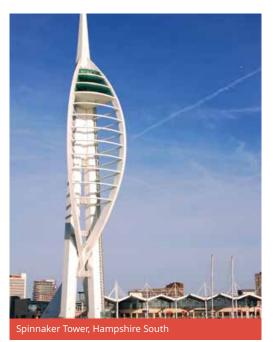

#### HAMPSHIRE SOUTH Choose 3 from the following:

Gunwharf Quays, Spinnaker Tower, Mary Rose Museum or HMS Victory, Marwell Zoo, Blue Reef Museum.