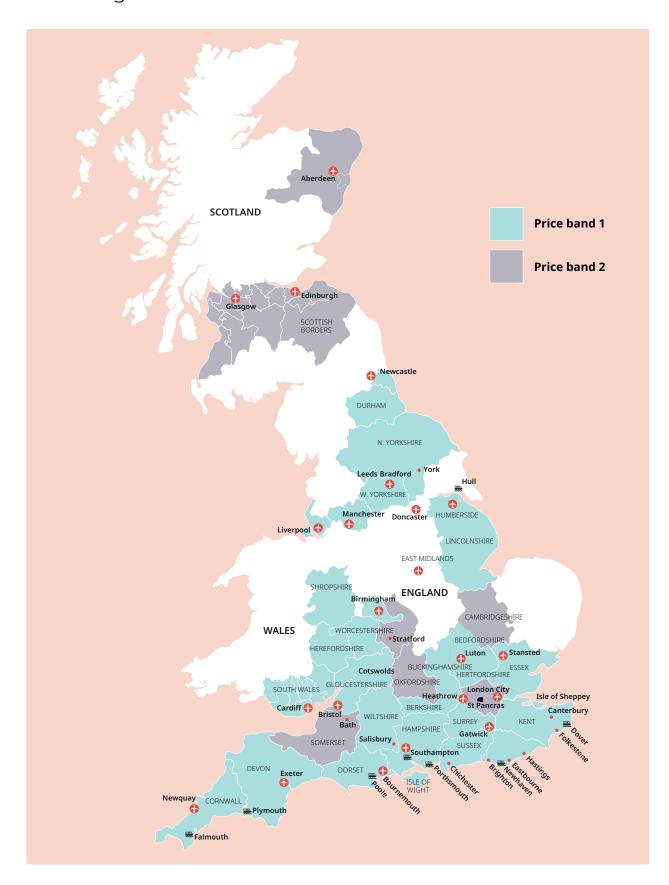

#### Classic home tuition language programme

| Price Band | 15hrs lessons | 20hrs lessons | 25hrs lessons |        | Extra night<br>full board |
|------------|---------------|---------------|---------------|--------|---------------------------|
| 1          | £1,030        | £1,220        | £1,410        | £1,595 | £110                      |
| 2          | £1,145        | £1,335        | £1,525        | £1,710 | £120                      |

#### Home tuition language programme with activities

| Price Band | 10hrs lessons<br>+5hrs activities | 15hrs lessons<br>+5hrs activities | 20hrs lessons<br>+5hrs activities | 25hrs lessons<br>+5hrs activities |
|------------|-----------------------------------|-----------------------------------|-----------------------------------|-----------------------------------|
| 1          | £1,170                            | £1,300                            | £1,490                            | £1,680                            |
| 2          | £1,285                            | £1,415                            | £1,600                            | £1,795                            |
|            |                                   |                                   |                                   |                                   |

#### Home tuition language programme with cultural excursions

| Price Band |        | 15hrs lessons<br>+ cultural visits | 20hrs lessons<br>+ cultural visits | 25hrs lessons<br>+ cultural visits |
|------------|--------|------------------------------------|------------------------------------|------------------------------------|
| 1          | £1,205 | £1,335                             | £1,520                             | £1,710                             |
| 2          | £1,320 | £1,450                             | £1,635                             | £1,825                             |