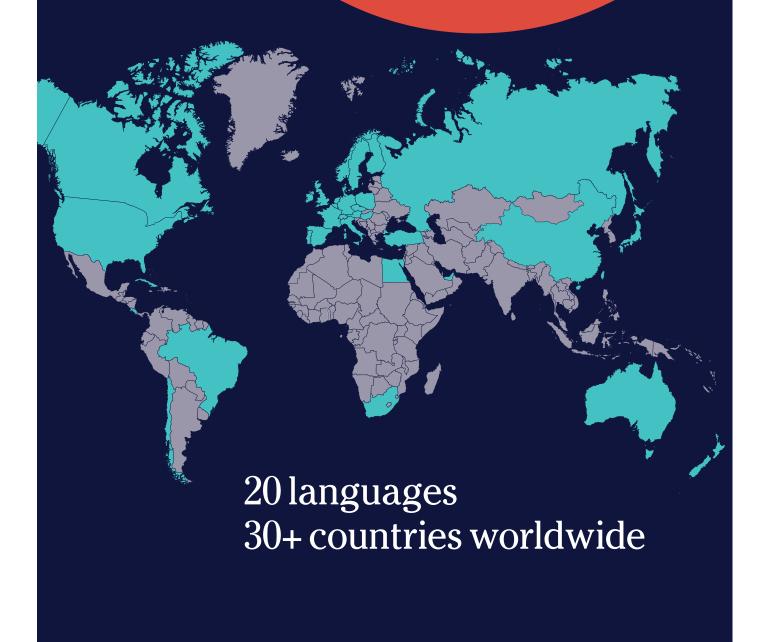

20 languages available in more than 30 countries: vou choose the language and the destination where it is spoken.

Living in your teacher's home is **the fastest** way to learn a language: you will achieve your language goals naturally and efficiently.

https://www.languagecourse.net/school-study--live-in-your-teachers-home-granada.php3

+81 (50) 50507957

Home Language International (HLI) offers full-immersion language courses in 20 languages in over 30 countries worldwide.