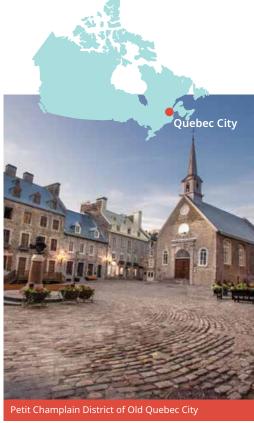

### Canada French

#### Proposed cultural visits Choose 3 from the following:

Place Royale & Old Quebec, Battlefields park, Quartier Petit-Champlain, Sainte-Anne-de-Beaupré, Dufferin Terrace Sights, La Citadelle, Plains of Abraham, Museum of Civilisation, Parliament Building, Notre Dame de Quebec, Beaux-Arts Museum, Old Port Market, Observatory.