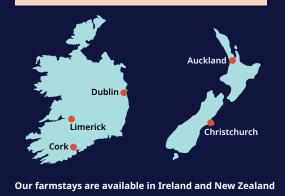

### **Farmstay**

Stay with your host family and experience traditional life on a working farm.

A unique opportunity to improve your English and take part in the farm activities. The activities vary according to the farm and may include harvesting, fruit picking, collecting eggs, feeding the animals, milking the cows/ goats, gardening etc.