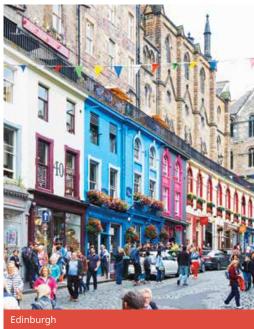

#### EDINBURGH Choose 3 from the following:

Edinburgh Zoo or Edinburgh Castle or The Royal Yacht Britannia, Rosslyn Chapel, National Museum of Scotland, Museum of Childhood, National Portrait Gallery, National Gallery of Modern Art. For over 18s: pub tour, whisky tasting.