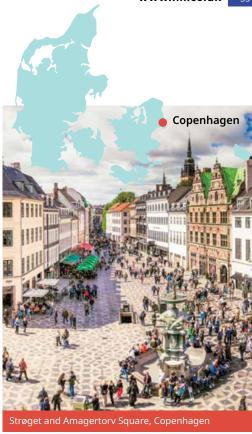

### Denmark Danish

#### Classic home tuition language programme

| Region     | 15hrs lessons | 20hrs lessons | 25hrs lessons |        | Extra night<br>full board |
|------------|---------------|---------------|---------------|--------|---------------------------|
| Copenhagen | €2,255        | €2,615        | €2,970        | €3,325 | €180                      |
|            |               |               | , ,           |        |                           |

Includes 1 week full board accommodation + private language lessons for 1 student. Students under 18 need to book activities and or cultural excursions.