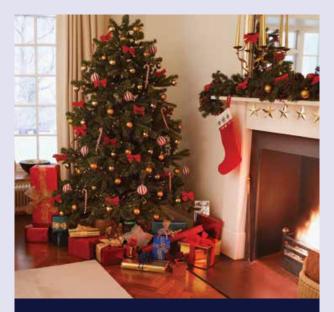

## Christmas/New Year/ Thanksgiving

Any bookings which include the 24th, 25th, and 26th of December (Christmas); the 31st of December and 1st of January (New Year); or the 25th of November in the USA (Thanksgiving) are subject to a supplement. If your stay includes both Christmas and New Year the supplement is charged twice.

Book the Language programme with activities during the Christmas or New Year season and fully experience the traditional festivities together with your host family.

Activities typically include traditional meals, decorating the Christmas tree, Christmas fairs & carols, town decorations/lights, shopping, fireworks...

Programmes available in countries where Christmas and New Year are traditionally celebrated.

Supplement £110, €160 or US\$165