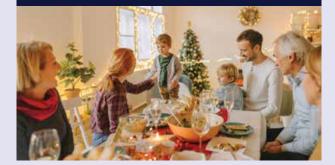

## Christmas/New Year/ Thanksgiving

Any bookings which include the 24th, 25th, and 26th of December (Christmas); the 31st of December and 1st of January (New Year); or the 25th of November in the USA (Thanksgiving) are subject to a supplement. If your stay includes both Christmas and New Year the supplement is charged twice.

Book the Language programme with activities during the Christmas or New Year season and fully experience the traditional festivities together with your host family.

Activities typically include traditional meals, decorating the Christmas tree, Christmas fairs & carols, town decorations/lights, shopping, fireworks...

Programmes available in countries where Christmas and New Year are traditionally celebrated.

Supplement £110, €160 or US\$165