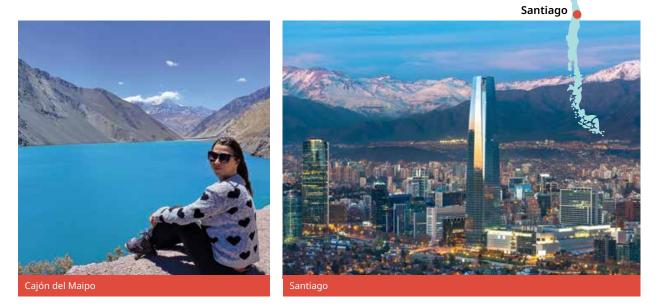

## Chile Spanish

### **Classic home tuition language programme**

| Region   | 15hrs lessons | 20hrs lessons | 25hrs lessons |           | Extra night<br>full board |
|----------|---------------|---------------|---------------|-----------|---------------------------|
| Santiago | US\$1,310     | US\$1,530     | US\$1,750     | US\$1,970 | US\$130                   |

#### Proposed cultural visits Choose 3 from the following:

San Cristóbal Hill, Barrio Bellavista (Bohemian quarter) & Santa Lucía Hill , Santiago Centre: Cathedral & Palacio Presidencial & Plaza de Armas, Universidad Católica, Vineyard Cousiño Macul, Cousiño Palace, Cajón del Maipo (canyon), Los Dominicos Village, Vega Central (open market).