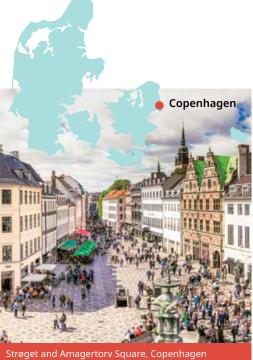

## Belgium Dutch

### **Classic home tuition language programme**

| Region   | 15hrs lessons | 20hrs lessons | 25hrs lessons |        | Extra night<br>full board |
|----------|---------------|---------------|---------------|--------|---------------------------|
| Flanders | €1,360        | €1,580        | €1,800        | €2,020 | €135                      |