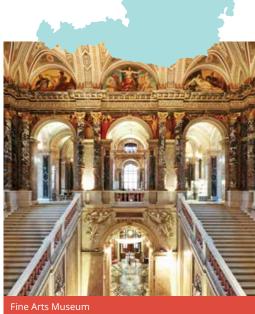

#### Proposed cultural visits Choose 3 from the following:

Schönbrunn or Hofburg Palace, Stephansplatz & Cathedral, Rathausplatz & Town Hall, Mariahilfer or Kärntner Straße shopping, Tiergarten Zoo, Belvedere Museum, State Opera, Natural History Museum, Donauturm viewing tower & Donauinsel, Naschmarkt (market), Museum of Technology, MAK Museum, Fine Arts Museum, MuseumsQuartier, The Imperial Treasury, The Riesenrad (the Great Wheel), Grinzing (area with village atmosphere), The Cobenzl or Kahlenberg (viewing points).