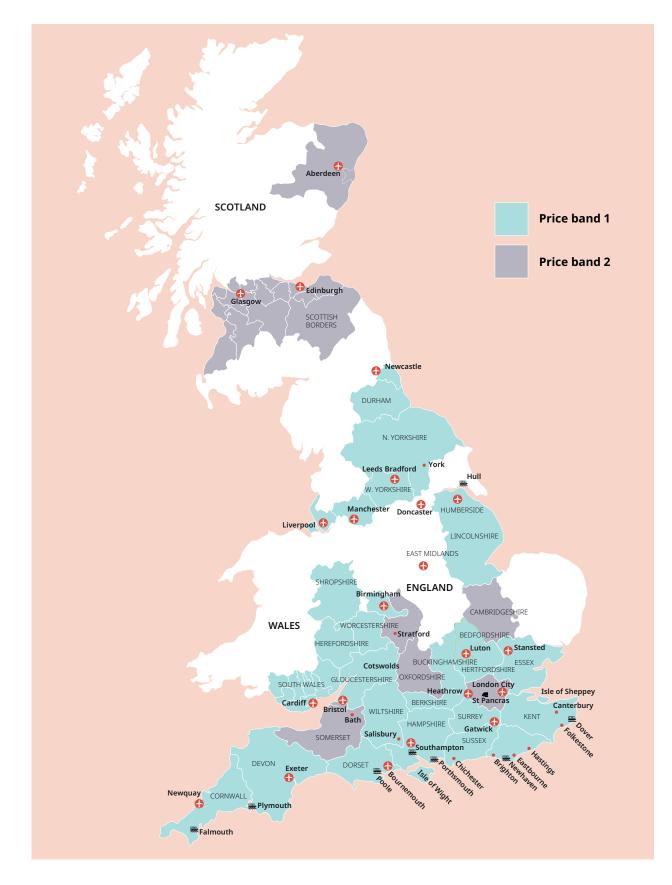

## **Classic home tuition language programme**

| Price Band | 15hrs lessons | 20hrs lessons | 25hrs lessons |        | Extra night<br>full board |
|------------|---------------|---------------|---------------|--------|---------------------------|
| 1          | £1,080        | £1,280        | £1,480        | £1,680 | £115                      |
| 2          | £1,195        | £1,395        | £1,595        | £1,795 | £125                      |

Includes 1 week full board accommodation + private language lessons for 1 student. Students under 18 need to book activities and or cultural excursions.

### Home tuition language programme with activities

| Price Band | 10hrs lessons<br>+5hrs activities | 15hrs lessons<br>+5hrs activities |        | 25hrs lessons<br>+5hrs activities |
|------------|-----------------------------------|-----------------------------------|--------|-----------------------------------|
| 1          | £1,255                            | £1,355                            | £1,555 | £1,755                            |
| 2          | £1,370                            | £1,470                            | £1,670 | £1,870                            |

Includes 1 week full board accommodation + private language lessons and activities for 1 student, transport and activity expenses for the student and teacher. Extra 5 hours activities £275.

### Home tuition language programme with cultural excursions

| Price Band | 10hrs lessons<br>+ cultural visits |        |        | 25hrs lessons<br>+ cultural visits |
|------------|------------------------------------|--------|--------|------------------------------------|
| 1          | £1,300                             | £1,400 | £1,600 | £1,800                             |
| 2          | £1,420                             | £1,520 | £1,720 | £1,920                             |
|            |                                    |        |        |                                    |

Includes 1 week full board accommodation + private language lessons for 1 student, transport and entrance fees for the student and accompanying person.