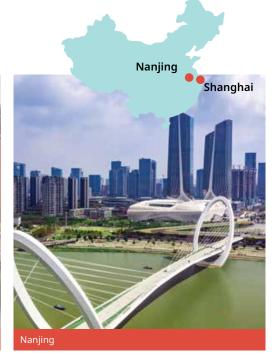

## China Chinese

#### **Classic home tuition language programme**

| Region            | 15hrs lessons | 20hrs lessons | 25hrs lessons |           | Extra night<br>full board |
|-------------------|---------------|---------------|---------------|-----------|---------------------------|
| Nanjing, Shanghai | US\$1,620     | US\$1,840     | US\$2,060     | US\$2,280 | US\$135                   |