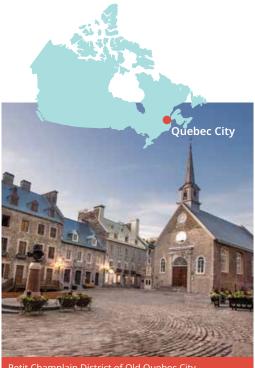

## Canada French

### **Classic home tuition language programme**

| Region      | 15hrs lessons | 20hrs lessons | 25hrs lessons |           | Extra night<br>full board |
|-------------|---------------|---------------|---------------|-----------|---------------------------|
| Quebec City | US\$1,620     | US\$1,840     | US\$2,060     | US\$2,280 | US\$155                   |

#### Proposed cultural visits Choose 3 from the following:

Place Royale & Old Quebec, Battlefields park, Quartier Petit-Champlain, Sainte-Anne-de-Beaupré, Dufferin Terrace Sights, La Citadelle, Plains of Abraham, Museum of Civilisation, Parliament Building, Notre Dame de Quebec, Beaux-Arts Museum, Old Port Market, Observatory.