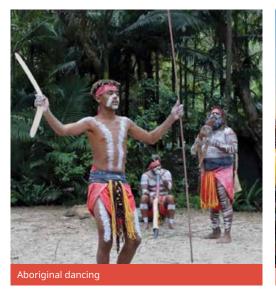

#### Proposed cultural visits Choose 3 from the following:

Sydney Opera House, Aboriginal Cultural Tour, Tribal Warrior Harbour Cruise, Museum of Contemporary Art, The Australian Museum, Hyde Park Barracks Museum, Cockatoo Island.

### Accompanied trips to:

- Kuranda Rainforest Skyrail cableway US\$290
- Rainforestation including wildlife park, Army Duck tour, Aboriginal dancing, boomerang & spear throwing US\$235
- Green Island Great Barrier Reef US\$330