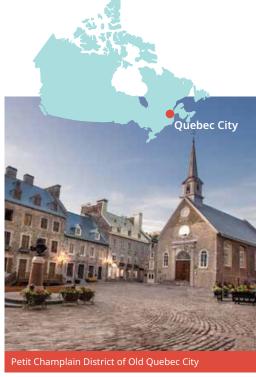

#### Proposed cultural visits Choose 3 from the following:

Place Royale & Old Quebec, Battlefields park, Quartier Petit-Champlain, Sainte-Anne-de-Beaupré, Dufferin Terrace Sights, La Citadelle, Plains of Abraham, Museum of Civilisation, Parliament Building, Notre Dame de Quebec, Beaux-Arts Museum, Old Port Market, Observatory.