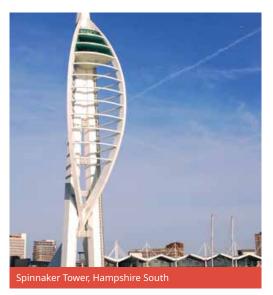

#### HAMPSHIRE SOUTH Choose 3 from the following:

Gunwharf Quays, Spinnaker Tower, Mary Rose Museum or HMS Victory, Marwell Zoo, Blue Reef Museum.