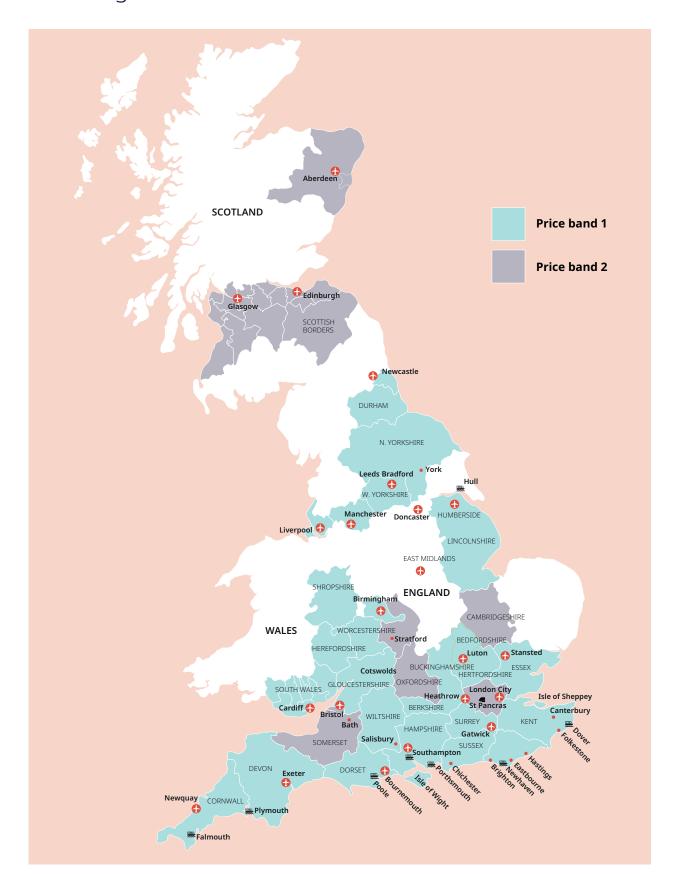

## Classic home tuition language programme

| Price Band | 15hrs lessons | 20hrs lessons | 25hrs lessons |        | Extra night<br>full board |
|------------|---------------|---------------|---------------|--------|---------------------------|
| 1          | £1,080        | £1,280        | £1,480        | £1,680 | £115                      |
| 2          | £1,195        | £1,395        | £1,595        | £1,795 | £125                      |