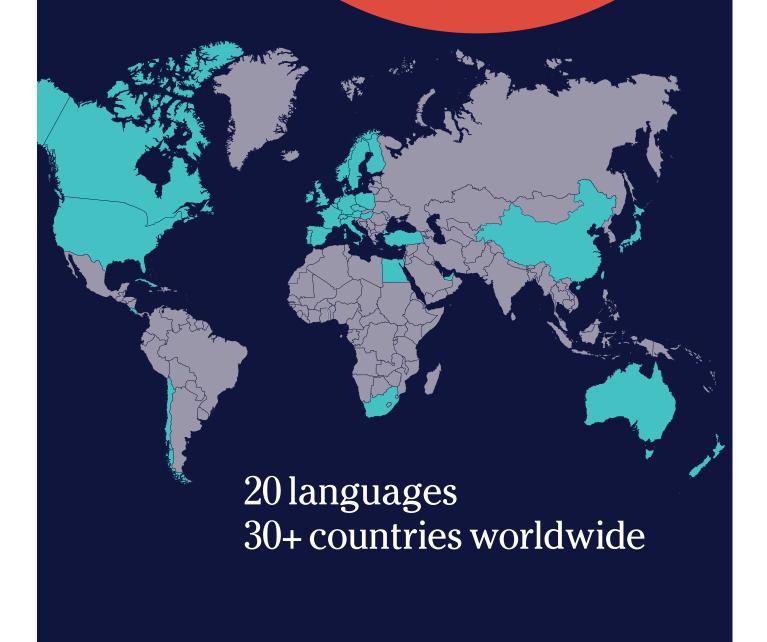

20 languages available in **more** than 30 countries: vou choose the language and the destination where it is spoken.

Living in your teacher's home is **the fastest** way to learn a language: you will achieve your language goals naturally and efficiently.

https://www.languagecourse.net/school-study--live-in-your-teachers-home-galway.php3

+81 (50) 50507957

Home Language International (HLI) offers full-immersion language courses in 20 languages in over 30 countries worldwide.