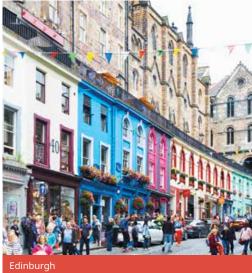

#### EDINBURGH Choose 3 from the following:

Edinburgh Zoo or Edinburgh Castle or The Royal Yacht Britannia, Rosslyn Chapel, National Museum of Scotland, Museum of Childhood, National Portrait Gallery, National Gallery of Modern Art. For over 18s: pub tour, whisky tasting.