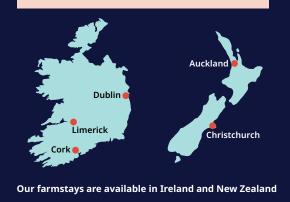

## **Farmstay**

Stay with your host family and experience traditional life on a working farm.

A unique opportunity to improve your English and take part in the farm activities. The activities vary according to the farm and may include harvesting, fruit picking, collecting eggs, feeding the animals, milking the cows/ goats, gardening etc.