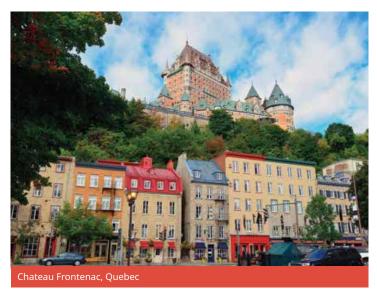

#### Proposed cultural visits Choose 3 from the following:

Place Royale & Old Quebec, Battlefields park, Quartier Petit-Champlain, Sainte-Anne-de-Beaupré, Dufferin Terrace Sights, La Citadelle, Plains of Abraham, Museum of Civilisation, Parliament Building, Notre Dame de Quebec, Beaux-Arts Museum, Old Port Market, Observatory.