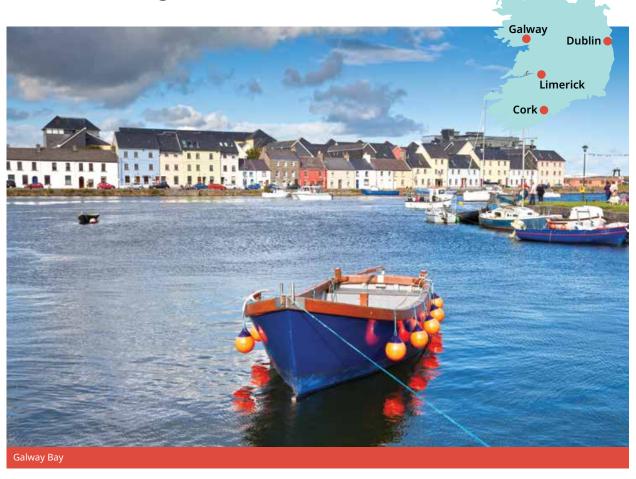

## **Farmstay**

Stay with your host family and experience traditional life on a working farm.

A unique opportunity to improve your English and take part in the farm activities. The activities vary according to the farm and may include harvesting, fruit picking, collecting eggs, feeding the animals, milking the cows/ goats, gardening etc.

#### Farmstay 1:

Includes full board accommodation, 10 hours of farm activities and 10 hours of private English lessons per week.

#### Farmstay 2:

Includes full board accommodation and 15 hours of farm activities per week.