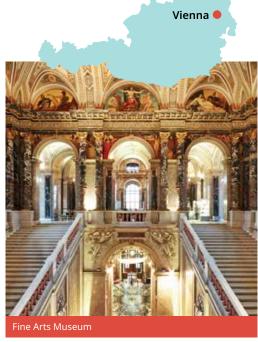

## Austria German

#### Proposed cultural visits Choose 3 from the following:

Schönbrunn or Hofburg Palace, Stephansplatz & Cathedral, Rathausplatz & Town Hall, Mariahilfer or Kärntner Straße shopping, Tiergarten Zoo, Belvedere Museum, State Opera, Natural History Museum, Donauturm viewing tower & Donauinsel, Naschmarkt (market), Museum of Technology, MAK Museum, Fine Arts Museum, MuseumsQuartier, The Imperial Treasury, The Riesenrad (the Great Wheel), Grinzing (area with village atmosphere), The Cobenzl or Kahlenberg (viewing points).