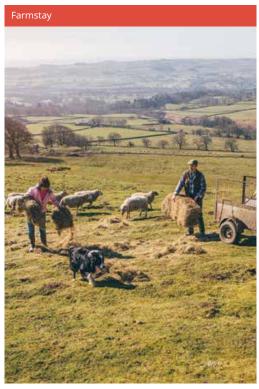

- Horse riding (students must bring their own caps and boots) €310

## **Leisure Options**

(Prices from)

- Wine tasting (Freiburg, 18+) Accompanied visit of the Kaiserstuhl and Markgraeflerland wine growing areas, includes 8 to 10 wines served with cheese and biscuits €170
- · Boat cruise, visit to Denmark, Sweden or Norway, excursions to the seal colonies and lots more available on request in the North Sea region

Transfers See pages 63-64 for rates & airports



https://www.languagecourse.net/school-study--live-in-your-teachers-home-galway.php3

## +44 330 124 03 17 +7 4995000466

+34 93 220 38 75 +46 844 68 36 76

+81 (50) 50507957

+33 1-78416974 +47 219 30 570 +55 213 958 08 76 +41 225 180 700 +45 898 83 996 +86 183 2705 9463

+49 221 747 40042 +39 800 934 127

# Ireland English









 $\underline{\text{https://www.languagecourse.net/school-study--live-in-your-teachers-home-galway.php3}}$ 











## Classic home tuition language programme

| Region                    | 15hrs lessons | 20hrs lessons | 25hrs lessons |        | Extra night<br>full board |
|---------------------------|---------------|---------------|---------------|--------|---------------------------|
| Cork, Galway,<br>Limerick | €1,415        | €1,655        | €1,895        | €2,135 | €145                      |
| Dublin                    | €1,590        | €1,830        | €2,070        | €2,310 | €165                      |

*Includes 1 week full board accommodation + private language lessons for 1 student. Students under 18 need to* book activities and or cultural excursions.

## Home tuition