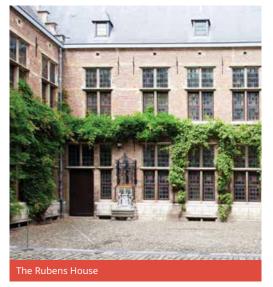

## Belgium Dutch

**Flanders** 

#### **Proposed cultural visits**

Discover the old city including the medieval streets, Grand-Place, historical Town Hall, fortress, Guild Houses, The Rubens House and horse-drawn tram ride.