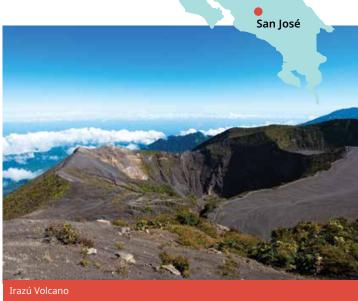

## Costa Rica Spanish

#### Proposed cultural visits Choose 3 from the following:

La Paz waterfall gardens, Atenas Coffee tour, Museum tour (National Theatre, Jade Museum, Museum of pre-Columbian Gold), Poas Volcano National Park, Irazú Volcano & Lankester Botanical Garden, Zip Line Canopy tour.