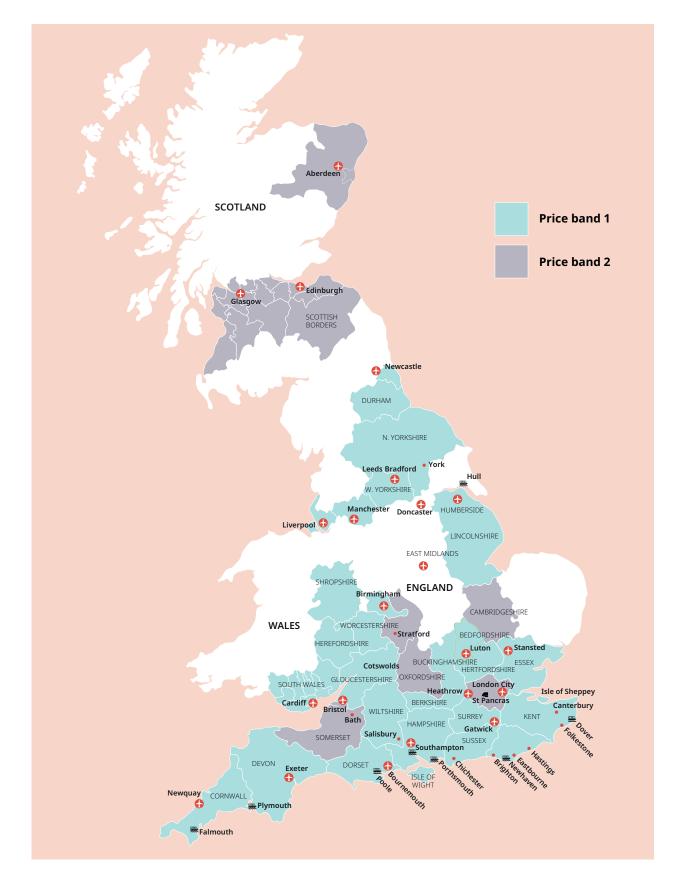

### **Classic home tuition language programme**

| Price Band | 15hrs lessons | 20hrs lessons | 25hrs lessons |        | Extra night<br>full board |
|------------|---------------|---------------|---------------|--------|---------------------------|
| 1          | £1,030        | £1,220        | £1,410        | £1,595 | £110                      |
| 2          | £1,145        | £1,335        | £1,525        | £1,710 | £120                      |

# Home tuition language programme with activities

| Price Band | 10hrs lessons<br>+5hrs activities | 15hrs lessons<br>+5hrs activities | 20hrs lessons<br>+5hrs activities | 25hrs lessons<br>+5hrs activities |
|------------|-----------------------------------|-----------------------------------|-----------------------------------|-----------------------------------|
| 1          | £1,170                            | £1,300                            | £1,490                            | £1,680                            |
| 2          | £1,285                            | £1,415                            | £1,600                            | £1,795                            |
|            |                                   |                                   |                                   |                                   |

### Home tuition language programme with cultural excursions

| Price Band | 10hrs lessons<br>+ cultural visits | 15hrs lessons<br>+ cultural visits | 20hrs lessons<br>+ cultural visits | 25hrs lessons<br>+ cultural visits |
|------------|------------------------------------|------------------------------------|------------------------------------|------------------------------------|
| 1          | £1,205                             | £1,335                             | £1,520                             | £1,710                             |
| 2          | £1,320                             | £1,450                             | £1,635                             | £1,825                             |