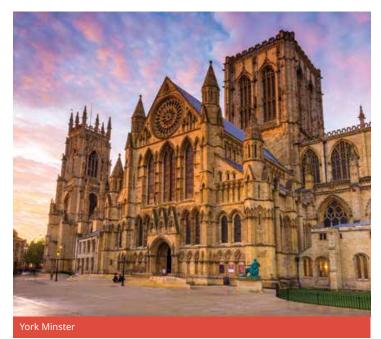

# YORKSHIRE NORTH Choose 3 from the following:

York Minster, Jorvik Viking Centre, York Castle Museum, Yorkshire Museum, National Railway Museum, River Cruise to Bishopthorpe Palace, Yorkshire Air Museum, City Walls Walks, Archaeological dig.