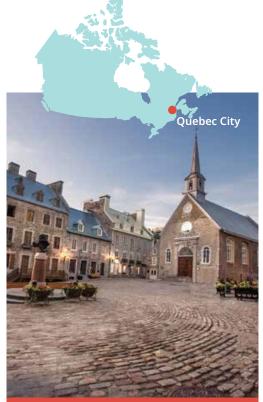

# Canada French

Chateau Frontenac, Quebec

Petit Champlain District of Old Quebec City

# **Classic home tuition language programme**

| Region      | 15hrs lessons | 20hrs lessons | 25hrs lessons |           | Extra night<br>full board |
|-------------|---------------|---------------|---------------|-----------|---------------------------|
| Quebec City | US\$1,620     | US\$1,840     | US\$2,060     | US\$2,280 | US\$155                   |

## Proposed cultural visits Choose 3 from the following:

Place Royale & Old Quebec, Battlefields park, Quartier Petit-Champlain, Sainte-Anne-de-Beaupré, Dufferin Terrace Sights, La Citadelle, Plains of Abraham, Museum of Civilisation, Parliament Building, Notre Dame de Quebec, Beaux-Arts Museum, Old Port Market, Observatory.