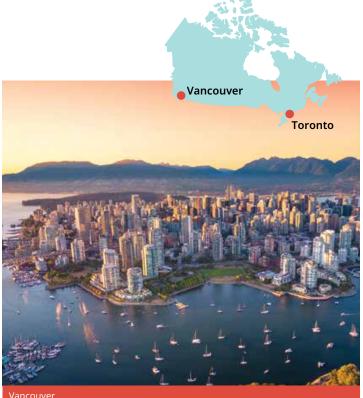

# Canada English

vancouve

# **Classic home tuition language programme**

| Region 1           | 15hrs lessons | 20hrs lessons | 25hrs lessons | 30hrs lessons | Extra night<br>full board |
|--------------------|---------------|---------------|---------------|---------------|---------------------------|
| Toronto, Vancouver | US\$1,650     | US\$1,870     | US\$2,090     | US\$2,310     | US\$155                   |

## **Proposed cultural visits**

**TORONTO** Choose 3 from the following: The ROM, CN Tower, Casa Loma, Ripley's Aquarium or 2 of the previous and 1 of the following: The Toronto Zoo, The Ontario Science Centre.

VANCOUVER Choose 3 from the following: Stanley Park, Granville Island, Museum of Anthropology, Van Dusen Botanical Garden, Aquarium, Classical Chinese Garden, Art Gallery, Grouse Mountain, Gastown, Capilano Suspension Bridge.