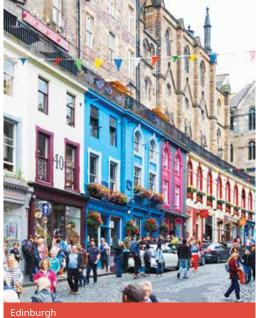

### EDINBURGH Choose 3 from the following:

Edinburgh Zoo or Edinburgh Castle or The Royal Yacht Britannia, Rosslyn Chapel, National Museum of Scotland, Museum of Childhood, National Portrait Gallery, National Gallery of Modern Art. For over 18s: pub tour, whisky tasting.