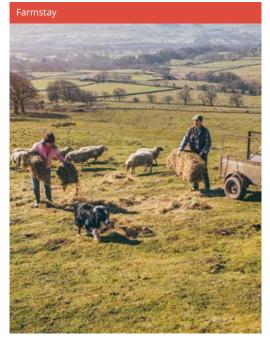

# Farmstay

# Stay with your host family and experience traditional life on a working farm.

A unique opportunity to improve your English and take part in the farm activities. The activities vary according to the farm and may include harvesting, fruit picking, collecting eggs, feeding the animals, milking the cows/ goats, gardening etc.

## Farmstay 1:

Includes full board accommodation, 10 hours of farm activities and 10 hours of private English lessons per week.

Includes full board accommodation and 15 hours of farm activities per week.

Our farmstays are available in Ireland and New Zealand