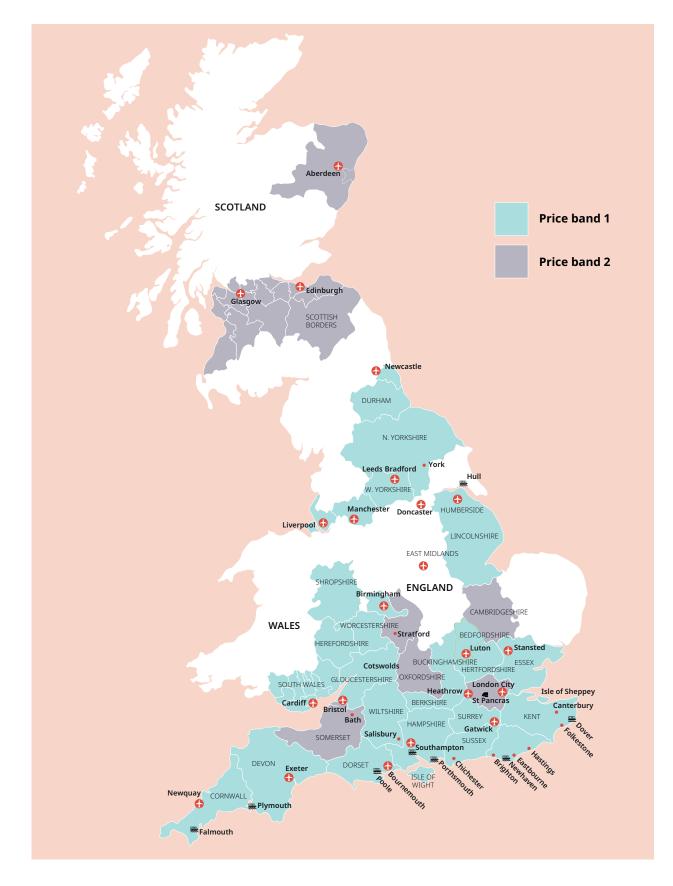

# **Classic home tuition language programme**

| Price Band | 15hrs lessons | 20hrs lessons | 25hrs lessons |        | Extra night<br>full board |
|------------|---------------|---------------|---------------|--------|---------------------------|
| 1          | £1,030        | £1,220        | £1,410        | £1,595 | £110                      |
| 2          | £1,145        | £1,335        | £1,525        | £1,710 | £120                      |