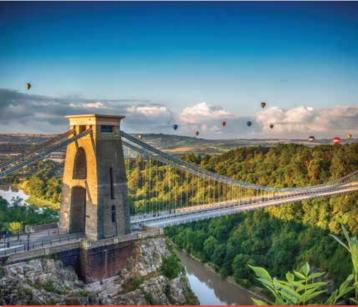

BRISTOL Choose 3 from the following: SS Great Britain, Clifton Suspension Bridge, a boat rip. St Mary Redcliffe Church, Cabot Tower, Bristol City Docks, Bristol Cathedral, Bristol Museum & Gallery, shopping Cabot Circus, Clifton Village or Bristol Shopping Quarter, Bristol Zoo Gardens, M Shed, Bristol Aquarium, Arnolfini (Contemporary Arts), The Architecture Centre