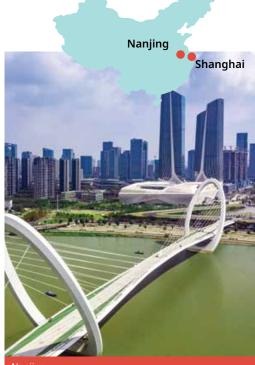

# China Chinese

Nanjing

# **Classic home tuition language programme**

| Region            | 15hrs lessons | 20hrs lessons | 25hrs lessons |           | Extra night<br>full board |
|-------------------|---------------|---------------|---------------|-----------|---------------------------|
| Nanjing, Shanghai | US\$1,620     | US\$1,840     | US\$2,060     | US\$2,280 | US\$135                   |

Students stay with a host family but may have an unrelated teacher for lessons. **Limited availability** in August.

Includes 1 week full board accommodation + private language lessons for 1 student. Students under 18 need to book activities and or cultural excursions.