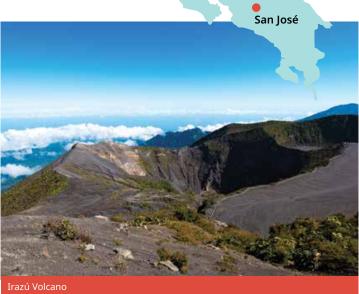

#### Proposed cultural visits Choose 3 from the following:

La Paz waterfall gardens, Atenas Coffee tour, Museum tour (National Theatre, Jade Museum, Museum of pre-Columbian Gold), Poas Volcano National Park, Irazú Volcano & Lankester Botanical Garden, Zip Line Canopy tour.