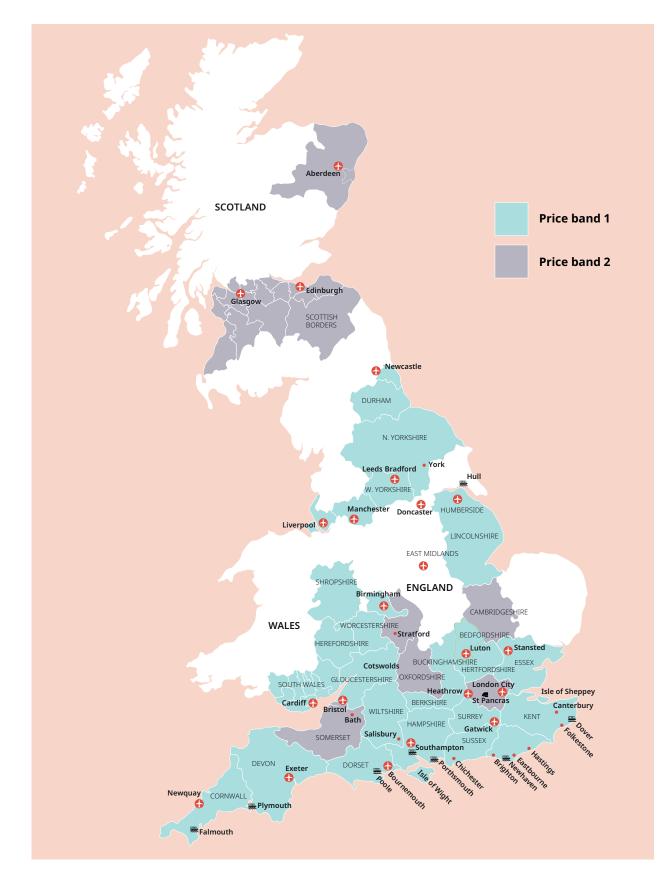

#### **Classic home tuition language programme**

| Price Band | 15hrs lessons | 20hrs lessons | 25hrs lessons |        | Extra night<br>full board |
|------------|---------------|---------------|---------------|--------|---------------------------|
| 1          | £1,080        | £1,280        | £1,480        | £1,680 | £115                      |
| 2          | £1,195        | £1,395        | £1,595        | £1,795 | £125                      |

#### Home tuition language programme with activities

| Price Band | 10hrs lessons<br>+5hrs activities | 15hrs lessons<br>+5hrs activities |        | 25hrs lessons<br>+5hrs activities |
|------------|-----------------------------------|-----------------------------------|--------|-----------------------------------|
| 1          | £1,255                            | £1,355                            | £1,555 | £1,755                            |
| 2          | £1,370                            | £1,470                            | £1,670 | £1,870                            |

#### Home tuition language programme with cultural excursions

| Price Band | 10hrs lessons<br>+ cultural visits |        |        | 25hrs lessons<br>+ cultural visits |
|------------|------------------------------------|--------|--------|------------------------------------|
| 1          | £1,300                             | £1,400 | £1,600 | £1,800                             |
| 2          | £1,420                             | £1,520 | £1,720 | £1,920                             |
|            |                                    |        |        |                                    |

#### Language in Action

| Price Band                                                                                                    | 15 hrs | 20hrs  | Price Band | 15 hrs | 20hrs  |
|---------------------------------------------------------------------------------------------------------------|--------|--------|------------|--------|--------|
| 1                                                                                                             | £1,320 | £1,600 | 2          | £1,435 | £1,715 |
| Includes 1 week full board accommodation + transport, entrance fees (if applicable) and activity expenses for |        |        |            |        |        |