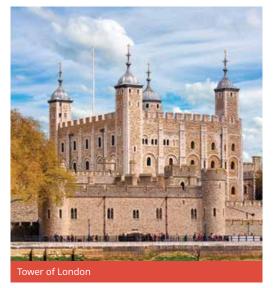

#### **Proposed cultural visits**

LONDON SUPPLEMENTS APPLY

#### London 1 Choose 3 visits from list B only

- London 2 1 visit of your choice from list A + 2 visits from list B £140 supplement
- London 3 2 visits of your choice from list A + 1 visit from list B £200 supplement

#### List A

Madame Tussauds, London Aquarium, St Paul's Cathedral, Tower of London, London Eye, Shakespeare's Globe Theatre, Charles Dickens Museum, Sherlock Holmes Museum, Jack The Ripper Museum, Westminster Abbey, Tower Bridge, Thames Clipper (River Thames).