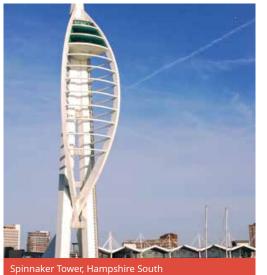

#### **Proposed cultural visits**

HAMPSHIRE SOUTH Choose 3 from the following: Gunwharf Quays, Spinnaker Tower, Mary Rose

Museum or HMS Victory, Marwell Zoo, Blue Reef Museum.