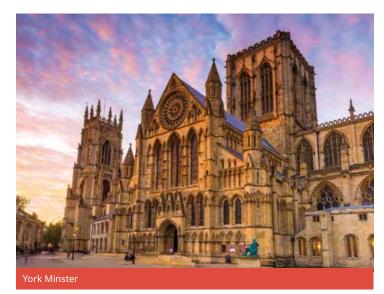

#### YORKSHIRE NORTH Choose 3 from the following:

York Minster, Jorvik Viking Centre, York Castle Museum, Yorkshire Museum, National Railway Museum, River Cruise to Bishopthorpe Palace, Yorkshire Air Museum, City Walls Walks, Archaeological dig.