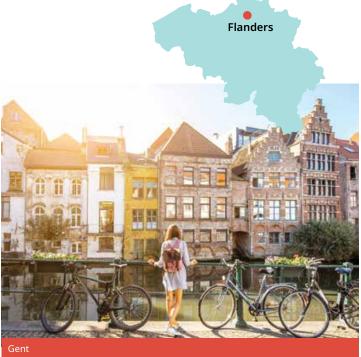

## $Belgium \; {\tt Dutch}$

#### **Classic home tuition language programme**

| Region   | 15hrs lessons | 20hrs lessons | 25hrs lessons |        | Extra night<br>full board |
|----------|---------------|---------------|---------------|--------|---------------------------|
| Flanders | €1,360        | €1,580        | €1,800        | €2,020 | €135                      |