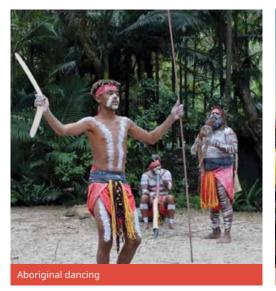

#### Accompanied trips to:

- Kuranda Rainforest Skyrail cableway US\$290
- Rainforestation including wildlife park, Army Duck tour, Aboriginal dancing, boomerang & spear throwing US\$235
- Green Island Great Barrier Reef US\$330