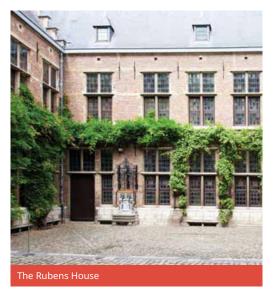

#### Proposed cultural visits

Discover the old city including the medieval streets, Grand-Place, historical Town Hall, fortress, Guild Houses, The Rubens House and horse-drawn tram ride.