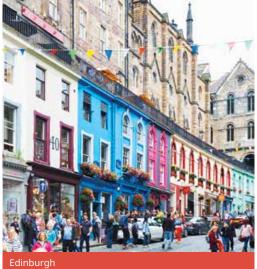

#### EDINBURGH Choose 3 from the following:

Edinburgh Zoo or Edinburgh Castle or The Royal Yacht Britannia, Rosslyn Chapel, National Museum of Scotland, Museum of Childhood, National Portrait Gallery, National Gallery of Modern Art. For over 18s: pub tour, whisky tasting.