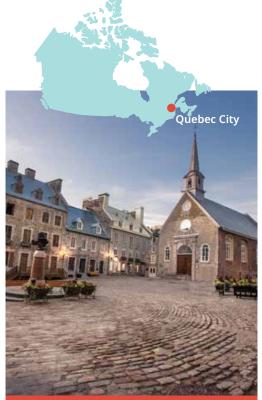

## Canada French

Chateau Frontenac, Quebec

Petit Champlain District of Old Quebec City

#### **Classic home tuition language programme**

| Region      | 15hrs lessons | 20hrs lessons | 25hrs lessons |           | Extra night<br>full board |
|-------------|---------------|---------------|---------------|-----------|---------------------------|
| Quebec City | US\$1,620     | US\$1,840     | US\$2,060     | US\$2,280 | US\$155                   |

#### Proposed cultural visits Choose 3 from the following:

Place Royale & Old Quebec, Battlefields park, Quartier Petit-Champlain, Sainte-Anne-de-Beaupré, Dufferin Terrace Sights, La Citadelle, Plains of Abraham, Museum of Civilisation, Parliament Building, Notre Dame de Quebec, Beaux-Arts Museum, Old Port Market, Observatory.