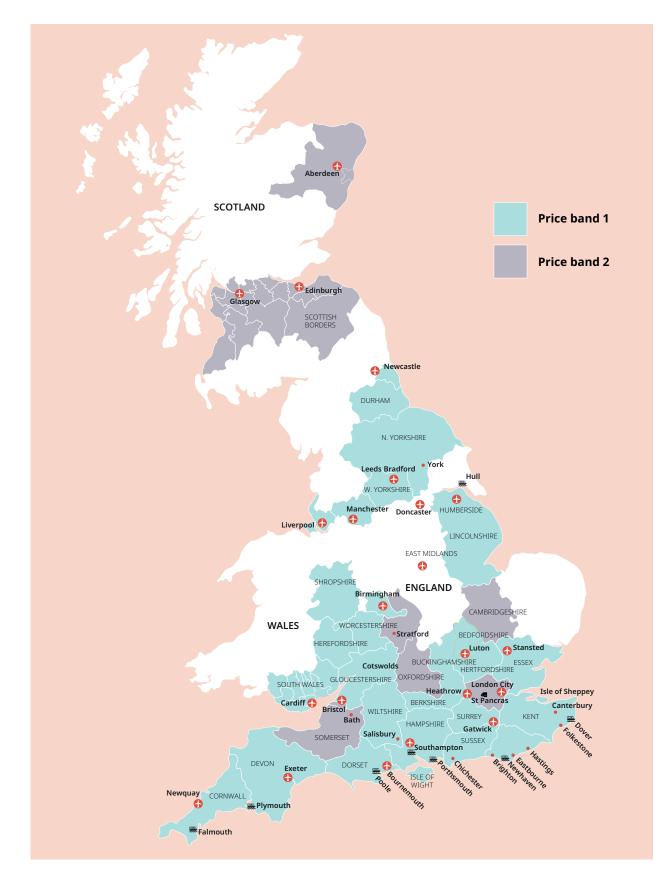

#### **Classic home tuition language programme**

| Price Band | 15hrs lessons | 20hrs lessons | 25hrs lessons |        | Extra night<br>full board |
|------------|---------------|---------------|---------------|--------|---------------------------|
| 1          | £1,030        | £1,220        | £1,410        | £1,595 | £110                      |
| 2          | £1,145        | £1,335        | £1,525        | £1,710 | £120                      |

#### Home tuition language programme with cultural excursions

| Price Band |        |        |        | 25hrs lessons<br>+ cultural visits |
|------------|--------|--------|--------|------------------------------------|
| 1          | £1,205 | £1,335 | £1,520 | £1,710                             |
| 2          | £1,320 | £1,450 | £1,635 | £1,825                             |