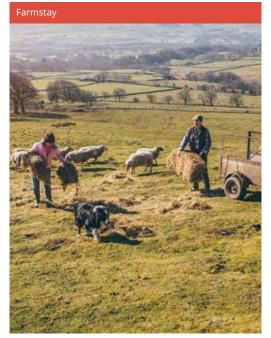

### Farmstay

#### Stay with your host family and experience traditional life on a working farm.

A unique opportunity to improve your English and take part in the farm activities. The activities vary according to the farm and may include harvesting, fruit picking, collecting eggs, feeding the animals, milking the cows/ goats, gardening etc.

#### Farmstay 1:

Includes full board accommodation, 10 hours of farm activities and 10 hours of private English lessons per week.

Includes full board accommodation and 15 hours of farm activities per week.

Our farmstays are available in Ireland and New Zealand