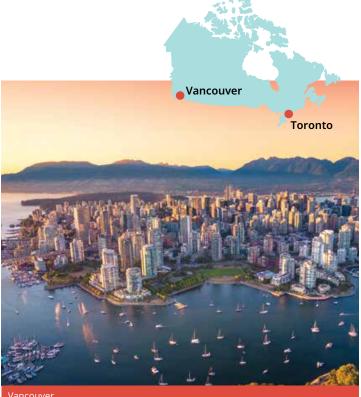

## Canada English

#### **Classic home tuition language programme**

| Region             | 15hrs lessons | 20hrs lessons | 25hrs lessons |           | Extra night<br>full board |
|--------------------|---------------|---------------|---------------|-----------|---------------------------|
| Toronto, Vancouver | US\$1,650     | US\$1,870     | US\$2,090     | US\$2,310 | US\$155                   |

Includes 1 week full board accommodation + private language lessons for 1 student. Students under 18 need to book activities and or cultural excursions.

VANCOUVER Choose 3 from the following: Stanley Park, Granville Island, Museum of Anthropology, Van Dusen Botanical Garden, Aquarium, Classical Chinese Garden, Art Gallery, Grouse Mountain, Gastown, Capilano Suspension Bridge.