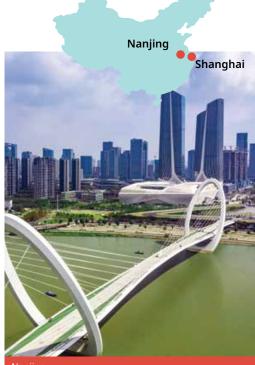

## China Chinese

Nanjing

#### **Classic home tuition language programme**

| Region            | 15hrs lessons | 20hrs lessons | 25hrs lessons |           | Extra night<br>full board |
|-------------------|---------------|---------------|---------------|-----------|---------------------------|
| Nanjing, Shanghai | US\$1,620     | US\$1,840     | US\$2,060     | US\$2,280 | US\$135                   |

Students stay with a host family but may have an unrelated teacher for lessons. **Limited availability** in August.

Includes 1 week full board accommodation + private language lessons for 1 student. Students under 18 need to book activities and or cultural excursions.