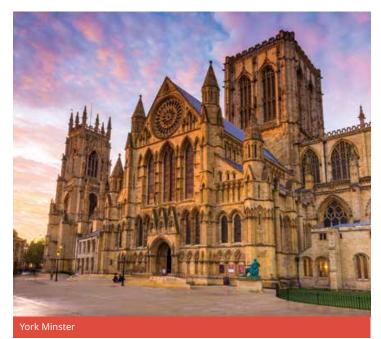

#### YORKSHIRE NORTH Choose 3 from the following:

York Minster, Jorvik Viking Centre, York Castle Museum, Yorkshire Museum, National Railway Museum, River Cruise to Bishopthorpe Palace, Yorkshire Air Museum, City Walls Walks, Archaeological dig.