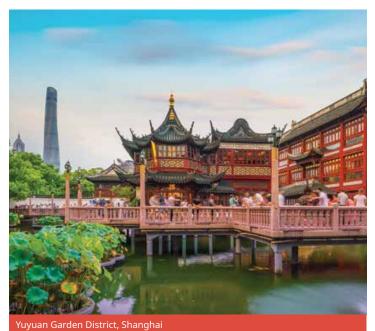

## China Chinese

Nanjing

#### **Classic home tuition language programme**

| Region            | 15hrs lessons | 20hrs lessons | 25hrs lessons |           | Extra night<br>full board |
|-------------------|---------------|---------------|---------------|-----------|---------------------------|
| Nanjing, Shanghai | US\$1,620     | US\$1,840     | US\$2,060     | US\$2,280 | US\$135                   |

Students stay with a host family but may have an unrelated teacher for lessons. **Limited availability** in August.

Includes 1 week full board accommodation + private language lessons for 1 student. Students under 18 need to book activities and or cultural excursions.