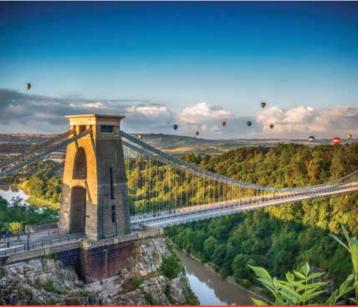

#### Clifton Suspension Bridge, Bristol

**BRISTOL** Choose 3 from the following: SS Great Britain, Clifton Suspension Bridge, a boat rip. St Mary Redcliffe Church, Cabot Tower, Bristol City Docks, Bristol Cathedral, Bristol Museum & Gallery, shopping Cabot Circus, Clifton Village or Bristol Shopping Quarter, Bristol Zoo Gardens, M Shed, Bristol Aquarium, Arnolfini (Contemporary Arts), The Architecture Centre.