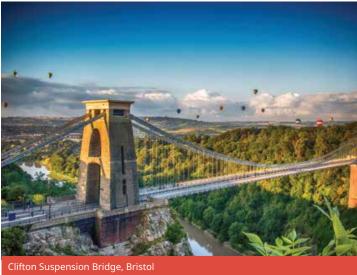

BRISTOL Choose 3 from the following: SS Great Britain, Clifton Suspension Bridge, a boat rip. St Mary Redcliffe Church, Cabot Tower, Bristol City Docks, Bristol Cathedral, Bristol Museum & Gallery, shopping Cabot Circus, Clifton Village or Bristol Shopping Quarter, Bristol Zoo Gardens, M Shed, Bristol Aquarium, Arnolfini (Contemporary Arts), The Architecture Centre.