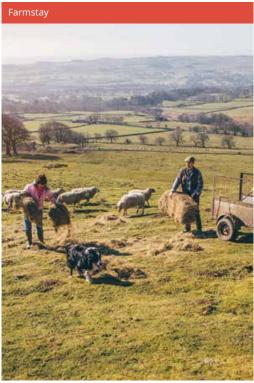

### **Farmstay**

Stay with your host family and experience traditional life on a working farm.

A unique opportunity to improve your English and take part in the farm activities. The activities vary according to the farm and may include harvesting, fruit picking, collecting eggs, feeding the animals, milking the cows/ goats, gardening etc.

#### Farmstay 1:

Includes full board accommodation, 10 hours of farm activities and 10 hours of private English lessons per week.

#### Farmstay 2:

Includes full board accommodation and 15 hours of farm activities per week.