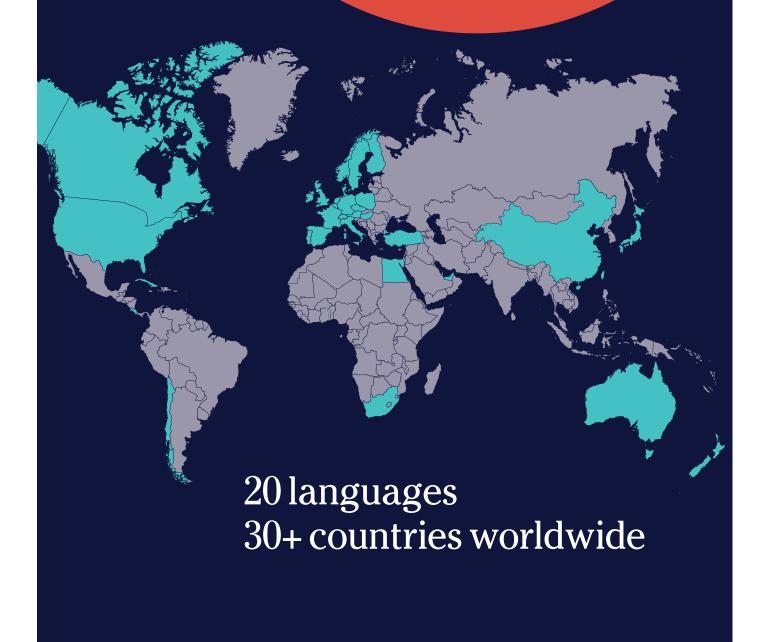

20 languages available in more than 30 countries: vou choose the language and the destination where it is spoken.

Living in your teacher's home is **the fastest** way to learn a language: you will achieve your language goals naturally and efficiently.

https://www.languagecourse.net/school-study--live-in-your-teachers-home-chicago.php3

+81 (50) 50507957

Home Language International (HLI) offers full-immersion language courses in 20 languages in over 30 countries worldwide.