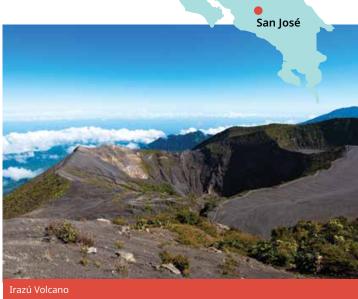

#### Proposed cultural visits Choose 3 from the following:

La Paz waterfall gardens, Atenas Coffee tour, Museum tour (National Theatre, Jade Museum, Museum of pre-Columbian Gold), Poas Volcano National Park, Irazú Volcano & Lankester Botanical Garden, Zip Line Canopy tour.