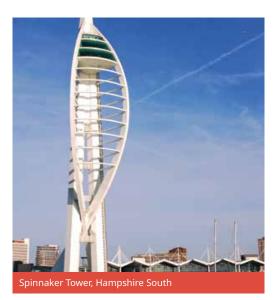

#### HAMPSHIRE SOUTH Choose 3 from the following:

Gunwharf Quays, Spinnaker Tower, Mary Rose Museum or HMS Victory, Marwell Zoo, Blue Reef Museum.