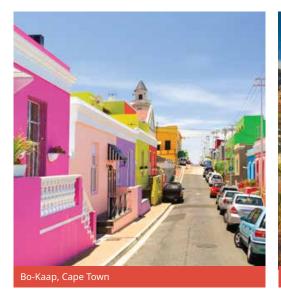

#### **Teacher refresher course**

Designed for language teachers who wish to master their use of the language in the classroom and teaching methodology.

Expand your teaching techniques, practise teacher/ student role playing, improve and perfect your language skills (accent, fluency, expressions, idioms, etc.).