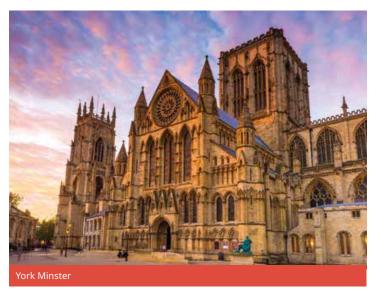

#### YORKSHIRE NORTH Choose 3 from the following:

York Minster, Jorvik Viking Centre, York Castle Museum, Yorkshire Museum, National Railway Museum, River Cruise to Bishopthorpe Palace, Yorkshire Air Museum, City Walls Walks, Archaeological dig.