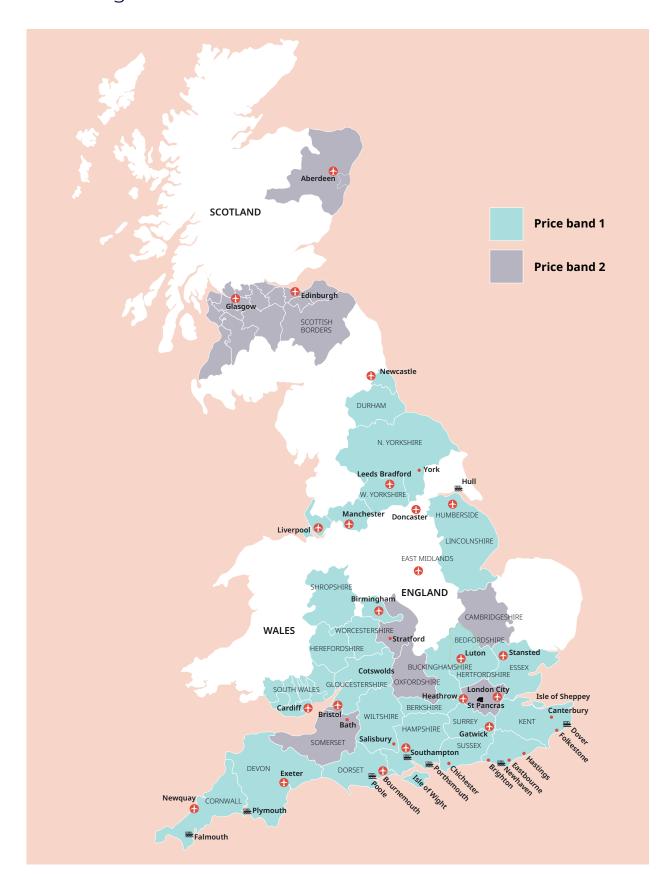

#### Classic home tuition language programme

| Price Band | 15hrs lessons | 20hrs lessons | 25hrs lessons |        | Extra night<br>full board |
|------------|---------------|---------------|---------------|--------|---------------------------|
| 1          | £1,080        | £1,280        | £1,480        | £1,680 | £115                      |
| 2          | £1,195        | £1,395        | £1,595        | £1,795 | £125                      |

*Includes 1 week full board accommodation + private language lessons for 1 student. Students under 18 need to* book activities and or cultural excursions.

#### Home tuition language programme with activities

| Price Band | 10hrs lessons<br>+5hrs activities | 15hrs lessons<br>+5hrs activities |        | 25hrs lessons<br>+5hrs activities |
|------------|-----------------------------------|-----------------------------------|--------|-----------------------------------|
| 1          | £1,255                            | £1,355                            | £1,555 | £1,755                            |
| 2          | £1,370                            | £1,470                            | £1,670 | £1,870                            |

Includes 1 week full board accommodation + private language lessons and activities for 1 student, transport and activity expenses for the student and teacher. Extra 5 hours activities £275.

#### Home tuition language programme with cultural excursions

| Price Band | 10hrs lessons<br>+ cultural visits |        |        | 25hrs lessons<br>+ cultural visits |
|------------|------------------------------------|--------|--------|------------------------------------|
| 1          | £1,300                             | £1,400 | £1,600 | £1,800                             |
| 2          | £1,420                             | £1,520 | £1,720 | £1,920                             |

Includes 1 week full board accommodation + private language lessons for 1 student, transport and entrance fees for the student and accompanying person.

#### Language in Action

| Price Band | 15 hrs | 20hrs  | Price Band | 15 hrs | 20hrs  |
|------------|--------|--------|------------|--------|--------|
| 1          | £1,320 | £1,600 | 2          | £1,435 | £1,715 |

Includes 1 week full board accommodation + transport, entrance fees (if applicable) and activity expenses for the student, and accompanying person.

See following pages for proposed cultural visits

**Transfers** See pages & airports