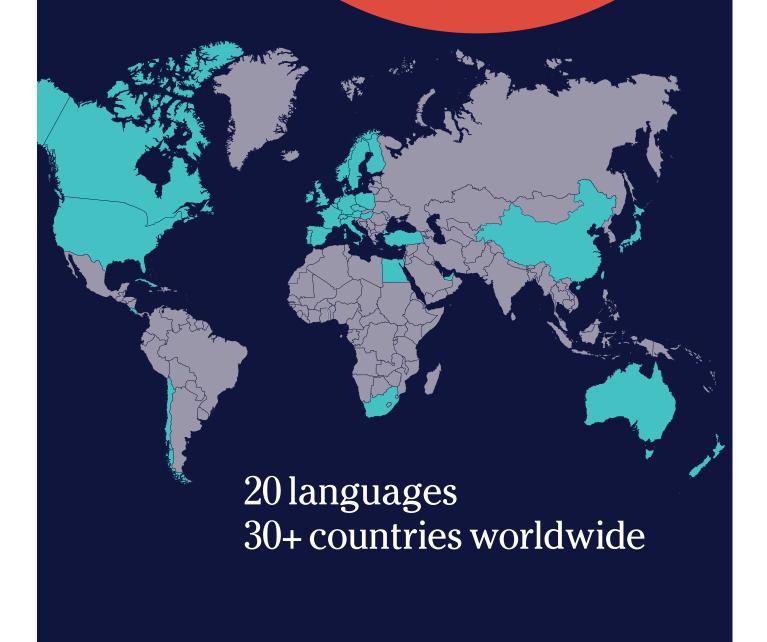

20 languages available in more than 30 countries: vou choose the language and the destination where it is spoken.

Living in your teacher's home is **the fastest** way to learn a language: you will achieve your language goals naturally and efficiently.

https://www.languagecourse.net/school-study--live-in-your-teachers-home-catania-sicily.php3

+81 (50) 50507957

Home Language International (HLI) offers full-immersion language courses in 20 languages in over 30 countries worldwide.