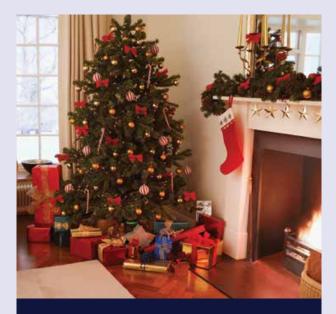

### **Christmas/New Year/ Thanksgiving**

Any bookings which include the 24th, 25th, and 26th of December (Christmas); the 31st of December and 1st of January (New Year); or the 25th of November in the USA (Thanksgiving) are subject to a supplement. If your stay includes both Christmas and New Year the supplement is charged twice.

Book the Language programme with activities during the Christmas or New Year season and fully experience the traditional festivities together with your host family.

Activities typically include traditional meals, decorating the Christmas tree, Christmas fairs & carols, town decorations/lights, shopping, fireworks...

Programmes available in countries where Christmas and New Year are traditionally celebrated.

Supplement £110, €160 or US\$165

https://www.languagecourse.net/school-study--live-in-your-teachers-home-catania-sicily.php3