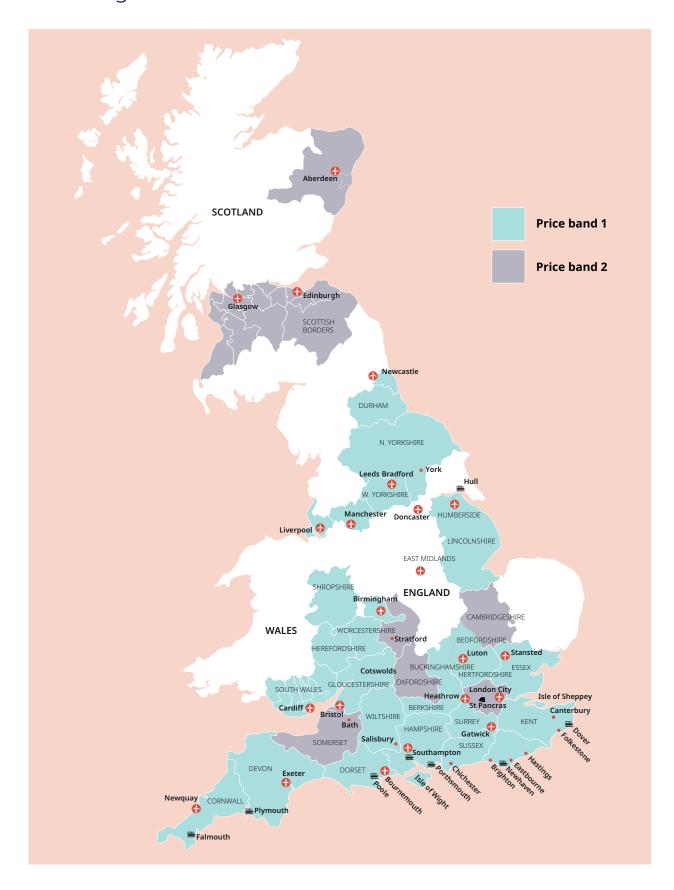

#### Classic home tuition language programme

| Price Band | 15hrs lessons | 20hrs lessons | 25hrs lessons |        | Extra night<br>full board |
|------------|---------------|---------------|---------------|--------|---------------------------|
| 1          | £1,080        | £1,280        | £1,480        | £1,680 | £115                      |
| 2          | £1,195        | £1,395        | £1,595        | £1,795 | £125                      |

#### Home tuition language programme with activities

| Price Band | 10hrs lessons<br>+5hrs activities | 15hrs lessons<br>+5hrs activities |        | 25hrs lessons<br>+5hrs activities |
|------------|-----------------------------------|-----------------------------------|--------|-----------------------------------|
| 1          | £1,255                            | £1,355                            | £1,555 | £1,755                            |
| 2          | £1,370                            | £1,470                            | £1,670 | £1,870                            |

#### Home tuition language programme with cultural excursions

| Price Band | 10hrs lessons<br>+ cultural visits |        |        | 25hrs lessons<br>+ cultural visits |
|------------|------------------------------------|--------|--------|------------------------------------|
| 1          | £1,300                             | £1,400 | £1,600 | £1,800                             |
| 2          | £1,420                             | £1,520 | £1,720 | £1,920                             |

#### Language in Action

| Price Band | 15 hrs | 20hrs  | Price Band | 15 hrs | 20hrs  |
|------------|--------|--------|------------|--------|--------|
| 1          | £1,320 | £1,600 | 2          | £1,435 | £1,715 |