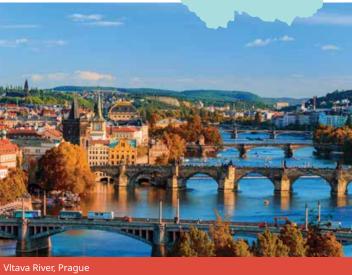

## Czech Republic Czech

Classic home tuition language programme

| Region | 15hrs lessons | 20hrs lessons | 25hrs lessons | 30hrs lessons | Extra night<br>full board |
|--------|---------------|---------------|---------------|---------------|---------------------------|
| Prague | €1,310        | €1,530        | €1,750        | €1,970        | €130                      |
|        |               |               |               |               |                           |