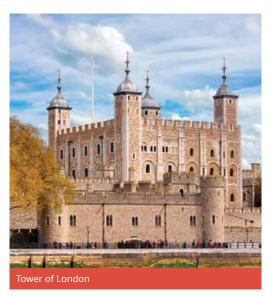

#### LONDON

SUPPLEMENTS APPLY

- · London 1 Choose 3 visits from list B only
- London 2 1 visit of your choice from list A + 2 visits from list B £140 supplement
- London 3 2 visits of your choice from list A + 1 visit from list B £200 supplement

Madame Tussauds, London Aquarium, St Paul's Cathedral, Tower of London, London Eye, Shakespeare's Globe Theatre, Charles Dickens Museum, Sherlock Holmes Museum, Jack The Ripper Museum, Westminster Abbey, Tower Bridge, Thames Clipper (River Thames).