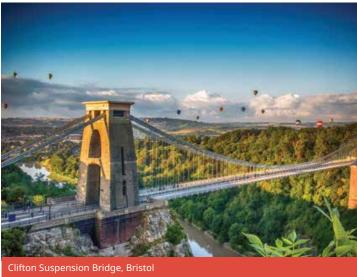

BRISTOL Choose 3 from the following: SS Great Britain, Clifton Suspension Bridge, a boat rip. St Mary Redcliffe Church, Cabot Tower, Bristol City Docks, Bristol Cathedral, Bristol Museum & Gallery, shopping Cabot Circus, Clifton Village or Bristol Shopping Quarter, Bristol Zoo Gardens, M Shed, Bristol Aquarium, Arnolfini (Contemporary Arts), The Architecture Centre.