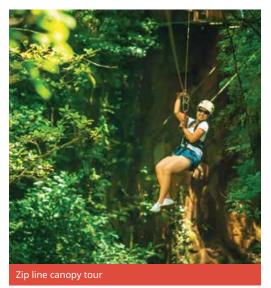

#### Proposed cultural visits Choose 3 from the following:

La Paz waterfall gardens, Atenas Coffee tour, Museum tour (National Theatre, Jade Museum, Museum of pre-Columbian Gold), Poas Volcano National Park, Irazú Volcano & Lankester Botanical Garden, Zip Line Canopy tour.