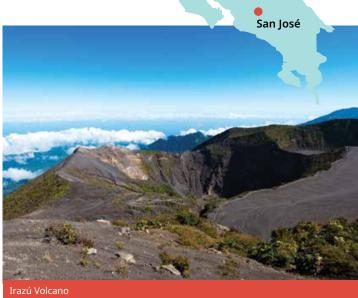

#### Proposed cultural visits Choose 3 from the following:

La Paz waterfall gardens, Atenas Coffee tour, Museum tour (National Theatre, Jade Museum, Museum of pre-Columbian Gold), Poas Volcano National Park, Irazú Volcano & Lankester Botanical Garden, Zip Line Canopy tour.