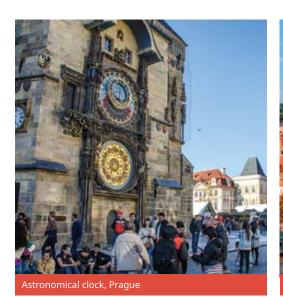

## Czech Republic Czech

Classic home tuition language programme

| Region | 15hrs lessons | 20hrs lessons | 25hrs lessons | 30hrs lessons | Extra night<br>full board |
|--------|---------------|---------------|---------------|---------------|---------------------------|
| Prague | €1,310        | €1,530        | €1,750        | €1,970        | €130                      |
|        |               |               |               |               |                           |