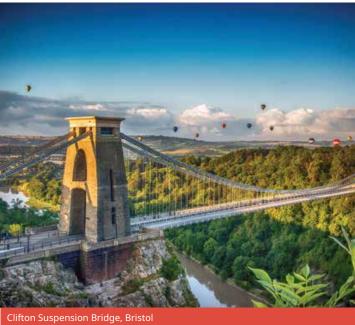

BRISTOL Choose 3 from the following: SS Great Britain, Clifton Suspension Bridge, a boat rip. St Mary Redcliffe Church, Cabot Tower, Bristol City Docks, Bristol Cathedral, Bristol Museum & Gallery, shopping Cabot Circus, Clifton Village or Bristol Shopping Quarter, Bristol Zoo Gardens, M Shed, Bristol Aguarium, Arnolfini (Contemporary Arts), The Architecture Centre.