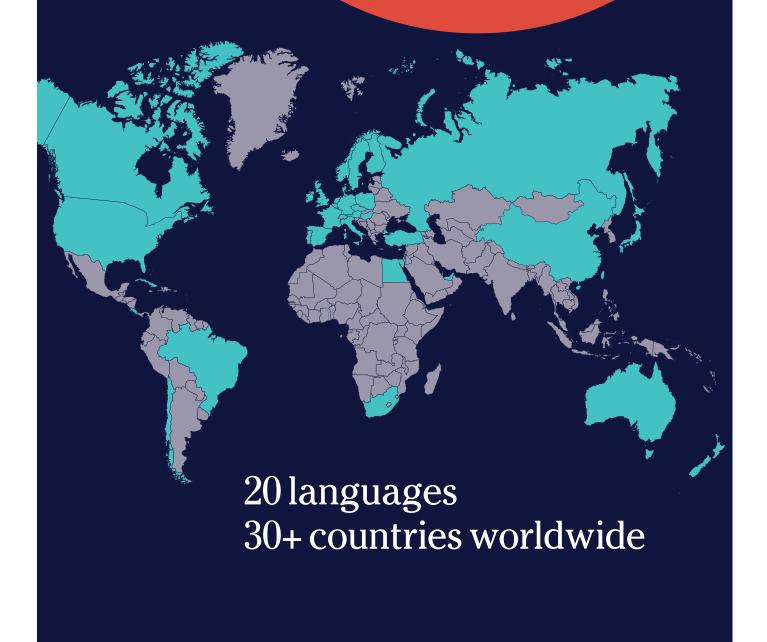

20 languages available in more than 30 countries: vou choose the language and the destination where it is spoken.

Living in your teacher's home is **the fastest** way to learn a language: you will achieve your language goals naturally and efficiently.

https://www.languagecourse.net/school-study--live-in-your-teachers-home-catania-sicily.php3

+81 (50) 50507957

Home Language International (HLI) offers full-immersion language courses in 20 languages in over 30 countries worldwide.