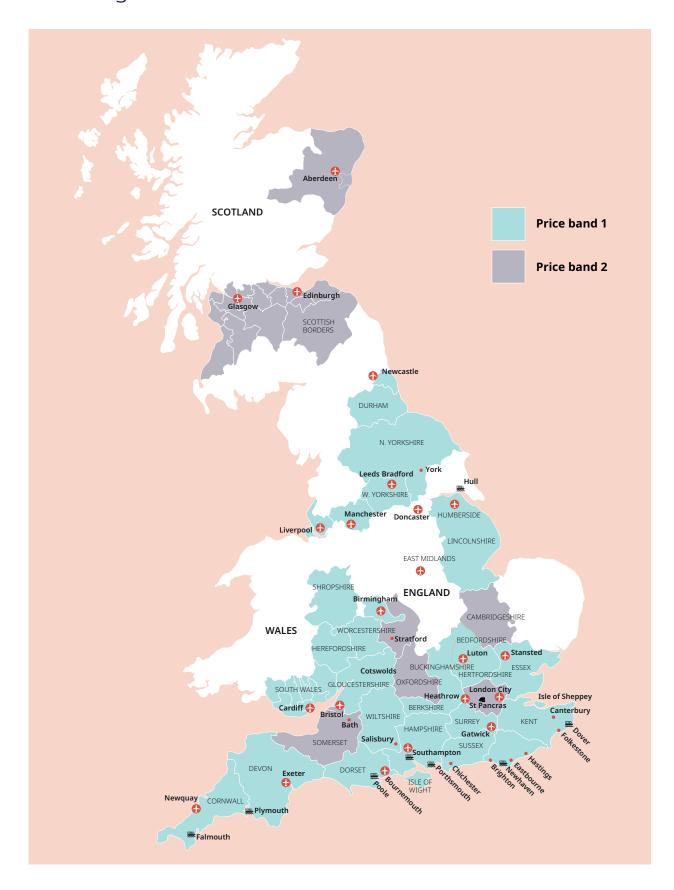

#### Classic home tuition language programme

| Price Band | 15hrs lessons | 20hrs lessons | 25hrs lessons |        | Extra night<br>full board |
|------------|---------------|---------------|---------------|--------|---------------------------|
| 1          | £1,030        | £1,220        | £1,410        | £1,595 | £110                      |
| 2          | £1,145        | £1,335        | £1,525        | £1,710 | £120                      |

#### Home tuition language programme with activities

| Price Band | 10hrs lessons<br>+5hrs activities | 15hrs lessons<br>+5hrs activities | 20hrs lessons<br>+5hrs activities | 25hrs lessons<br>+5hrs activities |
|------------|-----------------------------------|-----------------------------------|-----------------------------------|-----------------------------------|
| 1          | £1,170                            | £1,300                            | £1,490                            | £1,680                            |
| 2          | £1,285                            | £1,415                            | £1,600                            | £1,795                            |
|            |                                   |                                   |                                   |                                   |

#### Home tuition language programme with cultural excursions

| Price Band |        |        | 20hrs lessons<br>+ cultural visits | 25hrs lessons<br>+ cultural visits |
|------------|--------|--------|------------------------------------|------------------------------------|
| 1          | £1,205 | £1,335 | £1,520                             | £1,710                             |
| 2          | £1,320 | £1,450 | £1,635                             | £1,825                             |