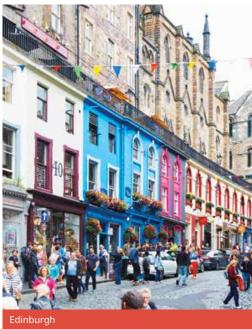

#### EDINBURGH Choose 3 from the following:

Edinburgh Zoo or Edinburgh Castle or The Royal Yacht Britannia, Rosslyn Chapel, National Museum of Scotland, Museum of Childhood, National Portrait Gallery, National Gallery of Modern Art. For over 18s: pub tour, whisky tasting.