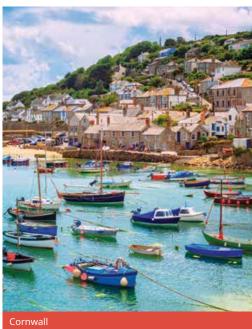

CORNWALL Choose 3 from the following: Royal Cornwall Museum, Truro Cathedral, Pendennis Castle, Tintagel Castle, Newquay Zoo, Lands End Experience, Eden Project, Poldark Mine, Minack Theatre, St Michael's Mount, The Lost Gardens of Heligan.