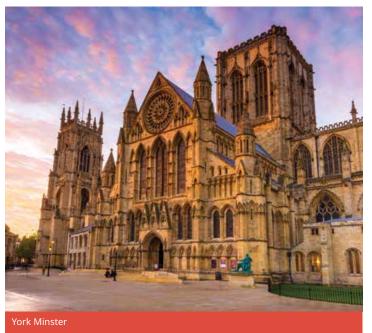

#### YORKSHIRE NORTH Choose 3 from the following:

York Minster, Jorvik Viking Centre, York Castle Museum, Yorkshire Museum, National Railway Museum, River Cruise to Bishopthorpe Palace, Yorkshire Air Museum, City Walls Walks, Archaeological dig.