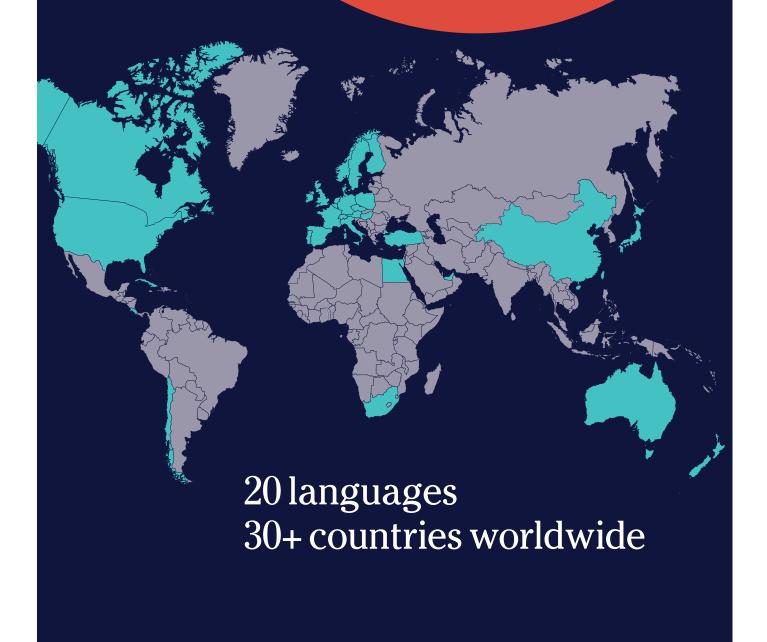

20 languages available in **more** than 30 countries: vou choose the language and the destination where it is spoken.

Living in your teacher's home is the fastest way to learn a language: you will achieve your language goals naturally and efficiently.

https://www.languagecourse.net/school-study--live-in-your-teachers-home-catania-sicily.php3

Home Language International (HLI) offers full-immersion language courses in 20 languages in over 30 countries worldwide.