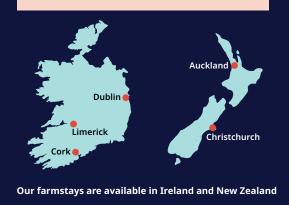

## **Farmstay**

Stay with your host family and experience traditional life on a working farm.

A unique opportunity to improve your English and take part in the farm activities. The activities vary according to the farm and may include harvesting, fruit picking, collecting eggs, feeding the animals, milking the cows/ goats, gardening etc.