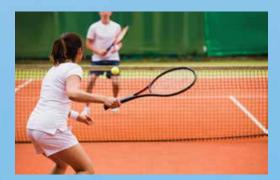

## **Sports**

## Practise a sport during your stay.

The option includes: generally 3 sessions per week of around 1 hour each, rental of equipment (if applicable) and supervised trips. The sessions can be group or individual, their number depends on your level, the sport chosen and the location of your family.

The sessions take place with a professional instructor or sometimes when appropriate by a family member.

Supplements may apply for advanced levels. Subject to availability at the time of booking. Sports prices are net.