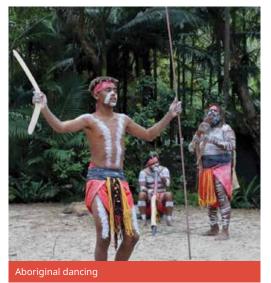

#### **Accompanied trips to:**

- · Kuranda Rainforest Skyrail cableway
- Rainforestation including wildlife park, Army Duck tour, Aboriginal dancing, boomerang & spear throwing US\$235
- Green Island Great Barrier Reef US\$330