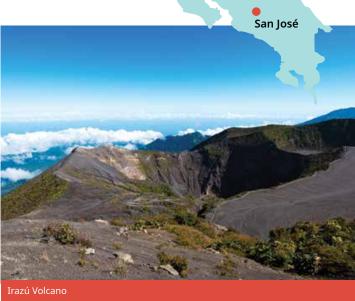

# Costa Rica Spanish

#### Proposed cultural visits Choose 3 from the following:

La Paz waterfall gardens, Atenas Coffee tour, Museum tour (National Theatre, Jade Museum, Museum of pre-Columbian Gold), Poas Volcano National Park, Irazú Volcano & Lankester Botanical Garden, Zip Line Canopy tour.