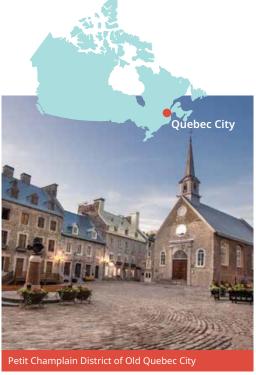

## Canada French

## Classic home tuition language programme

| Region      | 15hrs lessons | 20hrs lessons | 25hrs lessons |           | Extra night<br>full board |
|-------------|---------------|---------------|---------------|-----------|---------------------------|
| Quebec City | US\$1,620     | US\$1,840     | US\$2,060     | US\$2,280 | US\$155                   |

#### Proposed cultural visits Choose 3 from the following:

Place Royale & Old Quebec, Battlefields park, Quartier Petit-Champlain, Sainte-Anne-de-Beaupré, Dufferin Terrace Sights, La Citadelle, Plains of Abraham, Museum of Civilisation, Parliament Building, Notre Dame de Quebec, Beaux-Arts Museum, Old Port Market, Observatory.