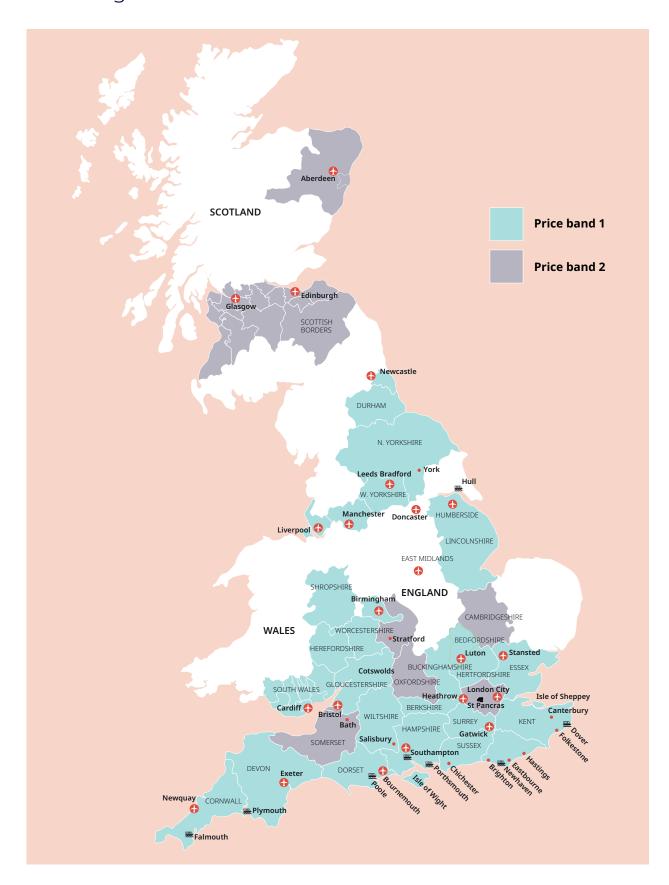

## Classic home tuition language programme

| Price Band | 15hrs lessons | 20hrs lessons | 25hrs lessons |        | Extra night<br>full board |
|------------|---------------|---------------|---------------|--------|---------------------------|
| 1          | £1,080        | £1,280        | £1,480        | £1,680 | £115                      |
| 2          | £1,195        | £1,395        | £1,595        | £1,795 | £125                      |

*Includes 1 week full board accommodation + private language lessons for 1 student. Students under 18 need to* book activities and or cultural excursions.