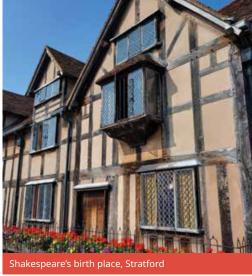

#### STRATFORD Choose 3 from the following:

Shakespeare's house, Warwick Castle, Holy Trinity Church, Coventry Transport Museum, Herbert Art Gallery, Redwings Horse Sanctuary, the MAD Museum, Anne Hathaway's Cottage, Magic Alley, Tudor World Museum, Butterfly Farm, Rother street market.