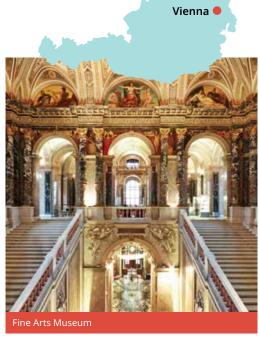

## Austria German

#### Proposed cultural visits Choose 3 from the following:

Schönbrunn or Hofburg Palace, Stephansplatz & Cathedral, Rathausplatz & Town Hall, Mariahilfer or Kärntner Straße shopping, Tiergarten Zoo, Belvedere Museum, State Opera, Natural History Museum, Donauturm viewing tower & Donauinsel, Naschmarkt (market), Museum of Technology, MAK Museum, Fine Arts Museum, MuseumsQuartier, The Imperial Treasury, The Riesenrad (the Great Wheel), Grinzing (area with village atmosphere), The Cobenzl or Kahlenberg (viewing points).