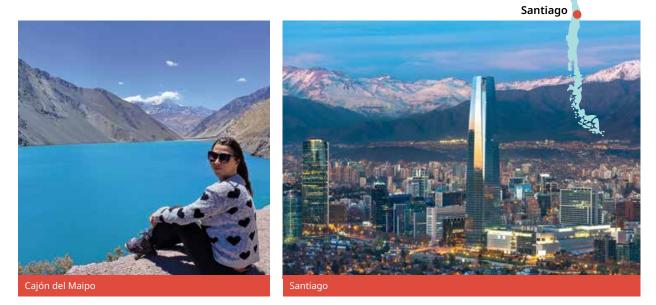

# Chile Spanish

#### Proposed cultural visits Choose 3 from the following:

San Cristóbal Hill, Barrio Bellavista (Bohemian quarter) & Santa Lucía Hill , Santiago Centre: Cathedral & Palacio Presidencial & Plaza de Armas, Universidad Católica, Vineyard Cousiño Macul, Cousiño Palace, Cajón del Maipo (canyon), Los Dominicos Village, Vega Central (open market).