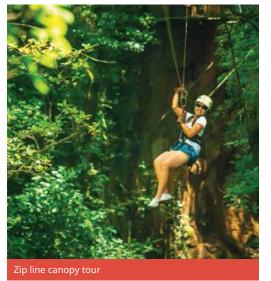

#### Proposed cultural visits Choose 3 from the following:

La Paz waterfall gardens, Atenas Coffee tour, Museum tour (National Theatre, Jade Museum, Museum of pre-Columbian Gold), Poas Volcano National Park, Irazú Volcano & Lankester Botanical Garden, Zip Line Canopy tour.