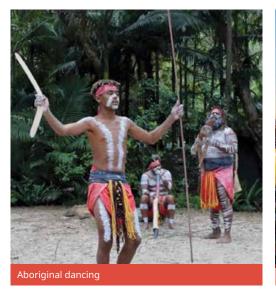

## Accompanied trips to:

- Kuranda Rainforest Skyrail cableway US\$290
- Rainforestation including wildlife park, Army Duck tour, Aboriginal dancing, boomerang & spear throwing US\$235
- Green Island Great
   Barrier Reef US\$330