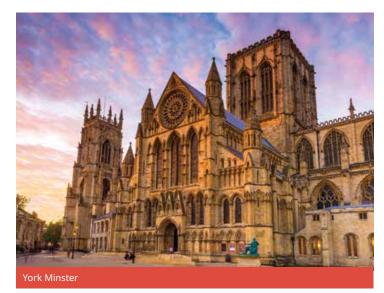

#### YORKSHIRE NORTH Choose 3 from the following:

York Minster, Jorvik Viking Centre, York Castle Museum, Yorkshire Museum, National Railway Museum, River Cruise to Bishopthorpe Palace, Yorkshire Air Museum, City Walls Walks, Archaeological dig.