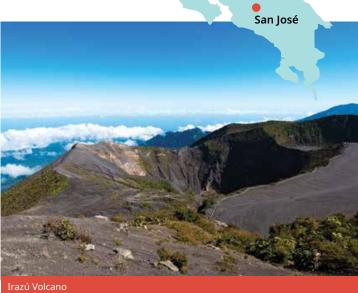

#### Proposed cultural visits Choose 3 from the following:

La Paz waterfall gardens, Atenas Coffee tour, Museum tour (National Theatre, Jade Museum, Museum of pre-Columbian Gold), Poas Volcano National Park, Irazú Volcano & Lankester Botanical Garden, Zip Line Canopy tour.