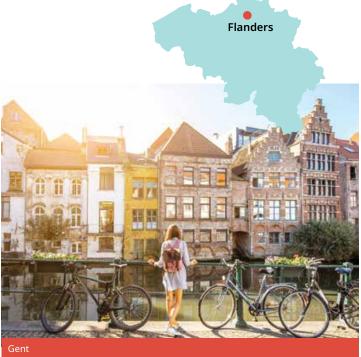

# Belgium Dutch

#### **Proposed cultural visits**

Discover the old city including the medieval streets, Grand-Place, historical Town Hall, fortress, Guild Houses, The Rubens House and horse-drawn tram ride.