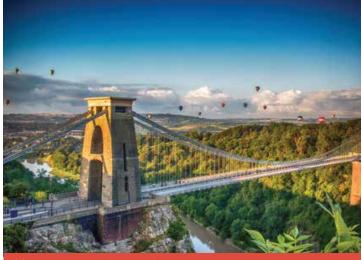

 58 08 76
 +86 183 2705 9463

Clifton Suspension Bridge, Bristol

**BRISTOL** Choose 3 from the following: SS Great Britain, Clifton Suspension Bridge, a boat rip. St Mary Redcliffe Church, Cabot Tower, Bristol City Docks, Bristol Cathedral, Bristol Museum & Gallery, shopping Cabot Circus, Clifton Village or Bristol Shopping Quarter, Bristol Zoo Gardens, M Shed, Bristol Aquarium, Arnolfini (Contemporary Arts), The Architecture Centre.