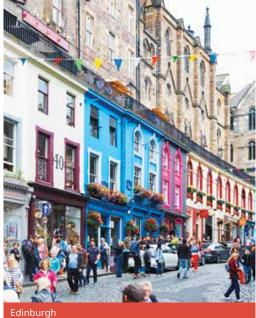

#### EDINBURGH Choose 3 from the following:

Edinburgh Zoo or Edinburgh Castle or The Royal Yacht Britannia, Rosslyn Chapel, National Museum of Scotland, Museum of Childhood, National Portrait Gallery, National Gallery of Modern Art. For over 18s: pub tour, whisky tasting.