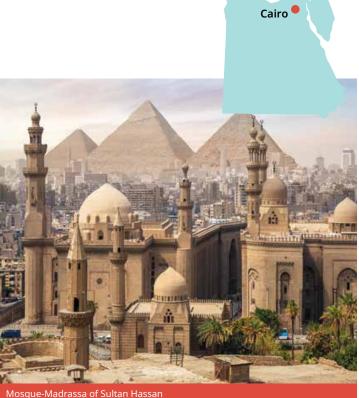

# Egypt Arabic

| Region | 15hrs lessons | 20hrs lessons | 25hrs lessons |           | Extra night<br>full board |
|--------|---------------|---------------|---------------|-----------|---------------------------|
| Cairo  | US\$1,460     | US\$1,680     | US\$1,900     | US\$2,120 | US\$135                   |

#### Proposed cultural visits Choose 3 from the following:

Salah El Din Citadel & The Great Mosque of Muhammad Ali Pasha, Egyptian museum, Nile Felucca boat trip, Khan el Khalili bazaar shopping, Mosque-Madrassa of Sultan Hassan, Al-Muizz li-Din Allah al-Fatimi Street, Manial Palace & Museum, Al-Rifa'i Mosque, the Hanging Church, Museum of Islamic Art.