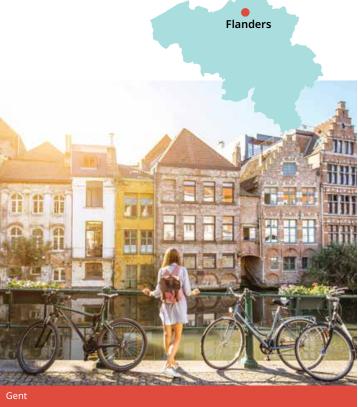

# $Belgium \; {\tt Dutch}$

#### **Proposed cultural visits**

Discover the old city including the medieval streets, Grand-Place, historical Town Hall, fortress, Guild Houses, The Rubens House and horse-drawn tram ride.