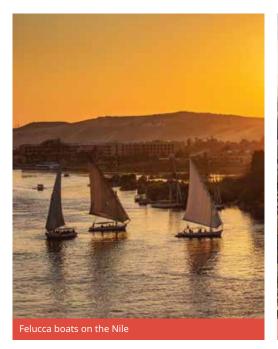

#### Proposed cultural visits Choose 3 from the following:

Salah El Din Citadel & The Great Mosque of Muhammad Ali Pasha, Egyptian museum, Nile Felucca boat trip, Khan el Khalili bazaar shopping, Mosque-Madrassa of Sultan Hassan, Al-Muizz li-Din Allah al-Fatimi Street, Manial Palace & Museum, Al-Rifa'i Mosque, the Hanging Church, Museum of Islamic Art.