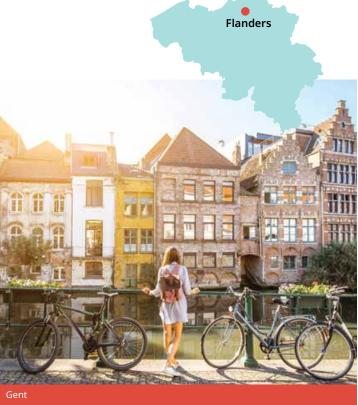

# Belgium Dutch

## **Classic home tuition language programme**

| Region   | 15hrs lessons | 20hrs lessons | 25hrs lessons |        | Extra night<br>full board |
|----------|---------------|---------------|---------------|--------|---------------------------|
| Flanders | €1,360        | €1,580        | €1,800        | €2,020 | €135                      |