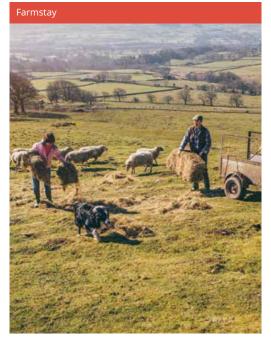

# Farmstay

# Stay with your host family and experience traditional life on a working farm.

A unique opportunity to improve your English and take part in the farm activities. The activities vary according to the farm and may include harvesting, fruit picking, collecting eggs, feeding the animals, milking the cows/ goats, gardening etc.

#### Farmstay 1:

Includes full board accommodation, 10 hours of farm activities and 10 hours of private English lessons per week.

Includes full board accommodation and 15 hours of farm activities per week.

Our farmstays are available in Ireland and New Zealand