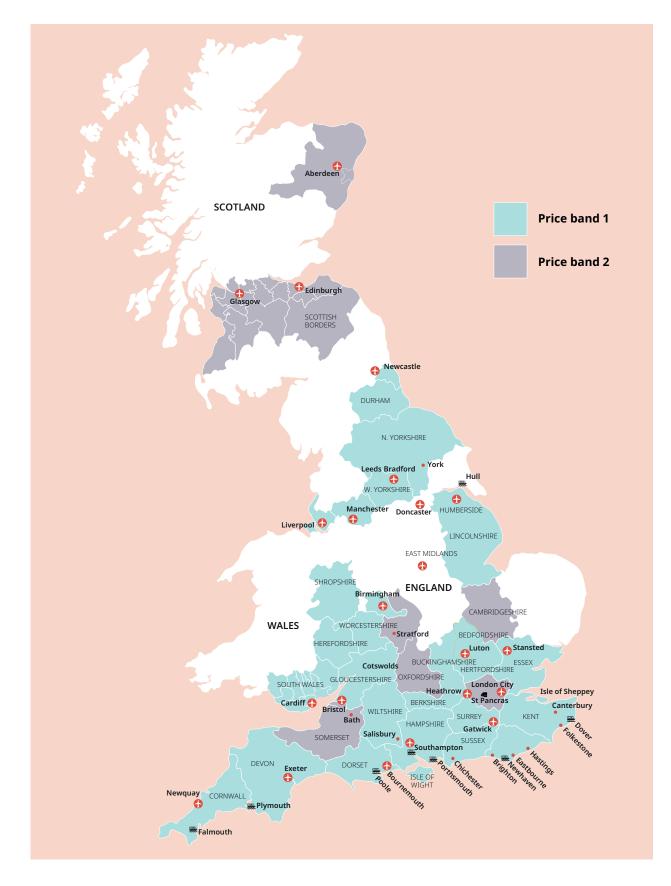

# Contents

| About HLI               | p4-5   | German               |
|-------------------------|--------|----------------------|
| Programmes              |        | Austria              |
| Options                 | p11-13 | Germany p            |
| Information             | for    |                      |
| your stay               | p14    | Hungarian            |
|                         |        | Hungary              |
| English                 |        | <b>T</b> to 11 or 10 |
| Australia               | p22    | Italian              |
| Canada                  | p26    | Italy p              |
| France                  | p34-35 | Japanese             |
| Gibraltar               | p19    | Japan                |
| Ireland (Gaeli          | С      | Japan                |
| on request)             | p42-43 | Norwegian            |
| Italy                   | p42-43 | Norway               |
| Malta                   | p46    |                      |
| New Zealand             | p49    | Polish               |
| South Africa            | p54    | Poland               |
| Spain                   | p54-55 |                      |
| UAE (Dubai)             | p62    | Portuguese           |
| UK                      | p16-21 | Brazil               |
| USA                     | p60-61 | Portugal             |
|                         | p00 01 |                      |
| Arabic                  |        | Russian              |
| Egypt                   | p34    | Russia               |
| UAE                     | p62    |                      |
|                         |        | Spanish              |
| Chinese                 |        | Chile                |
| China                   | p29    | Costa Rica           |
|                         |        | Cuba                 |
| Czech                   |        | Spain p              |
| Czech Republ            | ic p32 |                      |
|                         |        | Swedish              |
| Danish                  |        | Sweden               |
| Denmark                 | p33    |                      |
|                         |        | Turkish              |
| Dutch                   |        | Turkey               |
| Belgium                 | p24    |                      |
| Netherlands             | p48    | Transfers p          |
|                         |        | Enrolment for        |
| Finnish                 |        | Terms &              |
| Finland                 | p35    | Conditions           |
| Fuen als                |        | Testimonials         |
| <b>French</b><br>Canada | p27    |                      |
| France                  | p27    |                      |
|                         | 1      |                      |
| Monaco                  | p47    |                      |
| Switzerland             | p58    |                      |
|                         |        |                      |
|                         |        |                      |
| -                       | 11     |                      |
| 25                      | 1/-    |                      |
| COLUMN TWO IS NOT       | p      |                      |

| •••••     |        |
|-----------|--------|
| Austria   | p23    |
| Germany   | p38-39 |
|           |        |
| Hungarian |        |
| Hungary   | p40    |
|           |        |
| Italian   |        |
| Italy     | p44-45 |
|           |        |
| Japanese  |        |
| Japan     | p41    |
|           |        |
| Norwegian |        |
| Norway    | p50    |
|           |        |
| Polish    |        |
| Poland    | p51    |
|           |        |

p25 p52

| panish    |        |
|-----------|--------|
| hile      | p28    |
| osta Rica | p30    |
| uba       | p31    |
| pain      | p56-57 |
|           |        |

p53

p55

| rkish |     |
|-------|-----|
| rkey  | p59 |
|       |     |

### **Classic home tuition language programme**

| Price Band | 15hrs lessons | 20hrs lessons | 25hrs lessons |        | Extra night<br>full board |
|------------|---------------|---------------|---------------|--------|---------------------------|
| 1          | £1,030        | £1,220        | £1,410        | £1,595 | £110                      |
| 2          | £1,145        | £1,335        | £1,525        | £1,710 | £120                      |

Includes 1 week full board accommodation + private language lessons for 1 student. Students under 18 need to book activities and or cultural excursions.