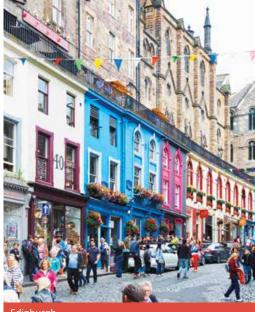

Edinburgh

#### EDINBURGH Choose 3 from the following:

Edinburgh Zoo or Edinburgh Castle or The Royal Yacht Britannia, Rosslyn Chapel, National Museum of Scotland, Museum of Childhood, National Portrait Gallery, National Gallery of Modern Art. For over 18s: pub tour, whisky tasting.