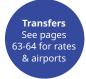

## Transfers

We can arrange transfers from the nearest airport, station or seaport to your host family. Transfers are taken care of by the host family, the Local Organiser or a private driver (usually by car, occasionally by public transport). Please contact us for a quote if your transfer destination is not listed. If you do not arrive at the airport/port/ station indicated on your family profile or if you arrive/ leave the host family before 8am or after 8pm charges will be increased. A supplement may be charged for late arrival and UM services (unaccompanied minors) if there is a lot of waiting time. Transfers are usually individual but can in rare cases be shared with other students.

Students aged 15 and under MUST take 2-way transfers unless we are notified that they are accompanied by their parents.

A mobile phone number is required for all students who book transfers.

#### See pages 63-64 for airports and prices.

Transfers See pages 63-64 for rates & airports

**Transfers** See pages 63-64 for rates & airports