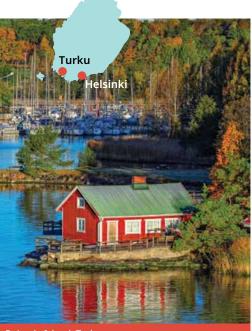

# Finland Finnish

Ruissalo Island, Turku

### **Classic home tuition language programme**

| Region          | 15hrs lessons | 20hrs lessons | 25hrs lessons |        | Extra night<br>full board |
|-----------------|---------------|---------------|---------------|--------|---------------------------|
| Helsinki, Turku | €1,570        | €1,800        | €2,030        | €2,260 | €140                      |