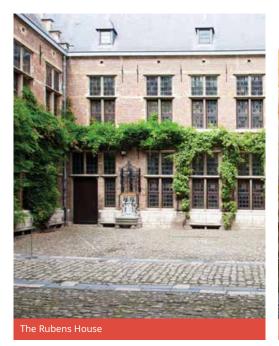

#### **Proposed cultural visits**

Discover the old city including the medieval streets, Grand-Place, historical Town Hall, fortress, Guild Houses, The Rubens House and horse-drawn tram ride.