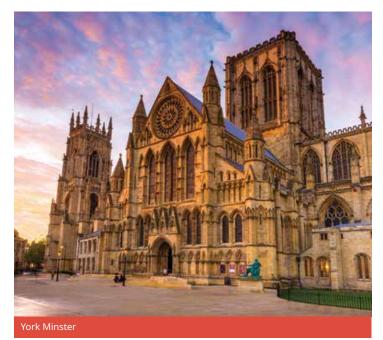

#### YORKSHIRE NORTH Choose 3 from the following:

York Minster, Jorvik Viking Centre, York Castle Museum, Yorkshire Museum, National Railway Museum, River Cruise to Bishopthorpe Palace, Yorkshire Air Museum, City Walls Walks, Archaeological dig.