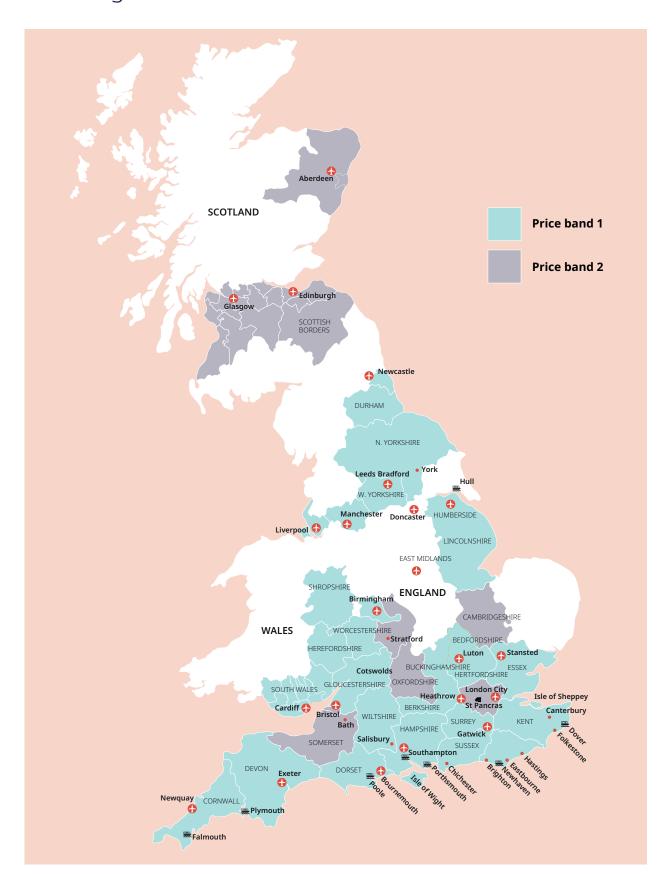

## Classic home tuition language programme

| Price Band | 15hrs lessons | 20hrs lessons | 25hrs lessons |        | Extra night<br>full board |
|------------|---------------|---------------|---------------|--------|---------------------------|
| 1          | £1,080        | £1,280        | £1,480        | £1,680 | £115                      |
| 2          | £1,195        | £1,395        | £1,595        | £1,795 | £125                      |

*Includes 1 week full board accommodation + private language lessons for 1 student. Students under 18 need to* book activities and or cultural excursions.

## Home tuition language programme with activities

| Price Band | 10hrs lessons<br>+5hrs activities |        | 20hrs lessons<br>+5hrs activities | 25hrs lessons<br>+5hrs activities |
|------------|-----------------------------------|--------|-----------------------------------|-----------------------------------|
| 1          | £1,255                            | £1,355 | £1,555                            | £1,755                            |
| 2          | £1,370                            | £1,470 | £1,670                            | £1,870                            |

Includes 1 week full board accommodation + private language lessons and activities for 1 student, transport and activity expenses for the student and teacher. Extra 5 hours activities £275.

## Home tuition language programme with cultural excursions

| Price Band |        |        |        | 25hrs lessons<br>+ cultural visits |
|------------|--------|--------|--------|------------------------------------|
| 1          | £1,300 | £1,400 | £1,600 | £1,800                             |
| 2          | £1,420 | £1,520 | £1,720 | £1,920                             |

Includes 1 week full board accommodation + private language lessons for 1 student, transport and entrance fees for the student and accompanying person.