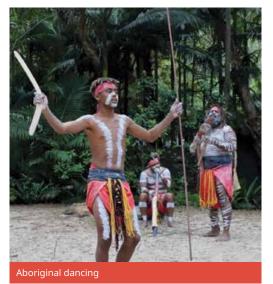

## **Accompanied trips to:**

- · Kuranda Rainforest Skyrail cableway
- Rainforestation including wildlife park, Army Duck tour, Aboriginal dancing, boomerang & spear throwing US\$235
- Green Island Great Barrier Reef US\$330