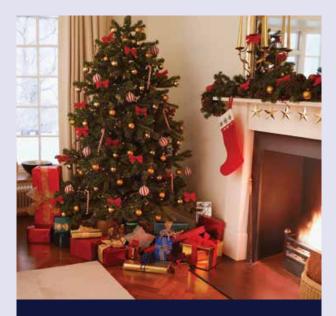

## **Christmas/New Year/ Thanksgiving**

Any bookings which include the 24th, 25th, and 26th of December (Christmas); the 31st of December and 1st of January (New Year); or the 25th of November in the USA (Thanksgiving) are subject to a supplement. If your stay includes both Christmas and New Year the supplement is charged twice.

Book the Language programme with activities during the Christmas or New Year season and fully experience the traditional festivities together with your host family.

Activities typically include traditional meals, decorating the Christmas tree, Christmas fairs & carols, town decorations/lights, shopping, fireworks...

Programmes available in countries where Christmas and New Year are traditionally celebrated.

Supplement £110, €160 or US\$165

https://www.languagecourse.net/school-study--live-in-your-teachers-home-brussels.php3