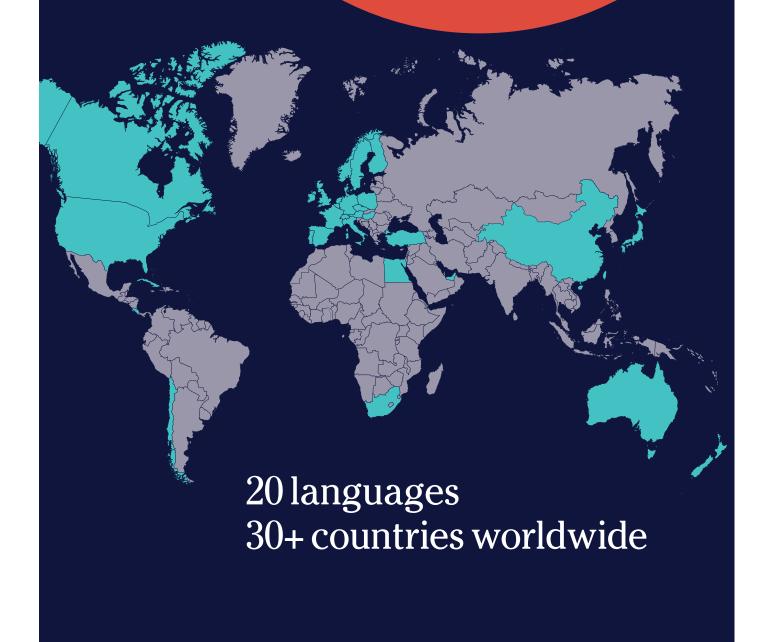

20 languages available in more than 30 countries: vou choose the language and the destination where it is spoken.

Living in your teacher's home is **the fastest** way to learn a language: you will achieve your language goals naturally and efficiently.

https://www.languagecourse.net/school-study--live-in-your-teachers-home-brussels.php3

• +81 345 895 399

Home Language International (HLI) offers full-immersion language courses in 20 languages in over 30 countries worldwide.