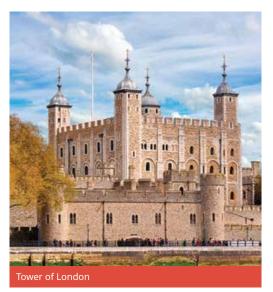

BRISTOL Choose 3 from the following: SS Great Britain, Clifton Suspension Bridge, a boat rip. St Mary Redcliffe Church, Cabot Tower, Bristol City Docks, Bristol Cathedral, Bristol Museum & Gallery, shopping Cabot Circus, Clifton Village or Bristol Shopping Quarter, Bristol Zoo Gardens, M Shed, Bristol Aquarium, Arnolfini (Contemporary Arts), The Architecture Centre.