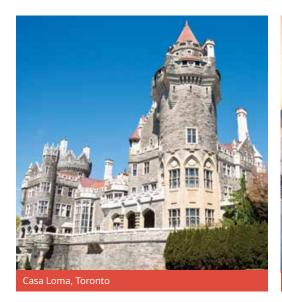

## **Proposed cultural visits**

TORONTO Choose 3 from the following: The ROM, CN Tower, Casa Loma, Ripley's Aquarium or 2 of the previous and 1 of the following: The Toronto Zoo, The Ontario Science Centre.