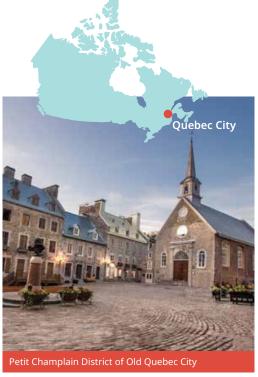

## Proposed cultural visits Choose 3 from the following:

Place Royale & Old Quebec, Battlefields park, Quartier Petit-Champlain, Sainte-Anne-de-Beaupré, Dufferin Terrace Sights, La Citadelle, Plains of Abraham, Museum of Civilisation, Parliament Building, Notre Dame de Quebec, Beaux-Arts Museum, Old Port Market, Observatory.