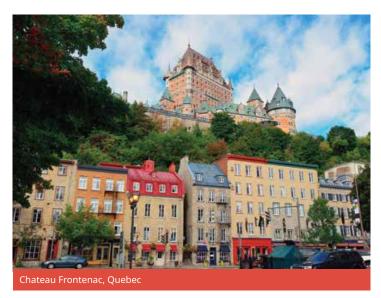

## Canada French

## Classic home tuition language programme

| Region      | 15hrs lessons | 20hrs lessons | 25hrs lessons |           | Extra night<br>full board |
|-------------|---------------|---------------|---------------|-----------|---------------------------|
| Quebec City | US\$1,620     | US\$1,840     | US\$2,060     | US\$2,280 | US\$155                   |

## Proposed cultural visits Choose 3 from the following:

Place Royale & Old Quebec, Battlefields park, Quartier Petit-Champlain, Sainte-Anne-de-Beaupré, Dufferin Terrace Sights, La Citadelle, Plains of Abraham, Museum of Civilisation, Parliament Building, Notre Dame de Quebec, Beaux-Arts Museum, Old Port Market, Observatory.