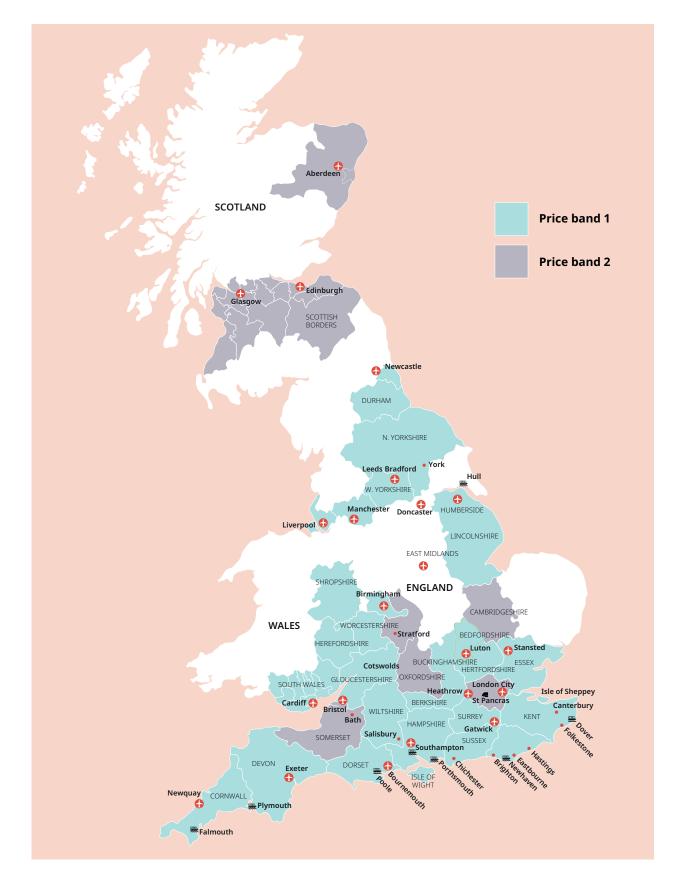

e.net/school-study--live-in-your-teachers-home-brindisi.php3

**=** +1 646 503 18 10 +31 858880253

# +44 330 124 03 17 +7 4995000466 +46 844 68 36 76

+81 (50) 50507957

+33 1-78416974 +55 213 958 08 76 +41 225 180 700

+49 221 747 40042 +39 800 934 127

**1**+43 720116182 +48 223 988 072

+34 93 220 38 75

+47 219 30 570

+45 898 83 996 +86 183 2705 9463

# Countries

# 20 languages 30+ countries worldwide

### CanguageCourse Book at worldwide lowest price at:

 +1 646 503 18 10
 ## +44 330 124 03 17

 +31 858880253
 +7 4995000466

https://www.languagecourse.net/school-study--live-in-your-teachers-home-brindisi.php3

+34 93 220 38 75
+46 844 68 36 76
+81 (50) 50507957

+33 1-78416974
 +47 219 30 570
 +55 213 958 08 76

+41 225 180 700 +45 898 83 996 +86 183 2705 9463

+49 221 747 40042



ClanguageCourse Book at worldwide lowest price at:

https://www.languagecourse.net/school-study--live-in-your-teachers-home-brindisi.php3

+1 646 503 18 10 +31 858880253

+7 4995000466

## +44 330 124 03 17 +34 93 220 38 75 +46 844 68 36 76 • +81 (50) 50507957 +33 1-78416974 +47 219 30 570 📀 +55 213 958 08 76

+41 225 180 700 +45 898 83 996 +86 183 2705 9463

+49 221 747 40042 +39 800 934 127





Tower Bridge, London

#### **Classic home tuition language programme**

| Price Band | 15hrs lessons | 20hrs lessons | 25hrs lessons |        | Extra night<br>full board |
|------------|---------------|---------------|---------------|--------|---------------------------|
| 1          | £1,030        | £1,220        | £1,410        | £1,595 | £110                      |
| 2          | £1,145