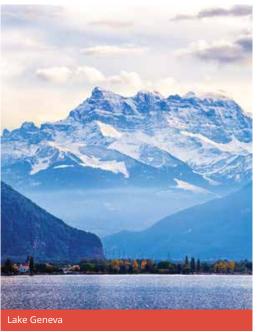

(3x2h ) €280

# BASQUE COUNTRY

• Surfing (2x2h ) €280

# BARCELONA

- Golf €370
- Tennis or Padel €280
- Flamenco Dance €330

# MADRID

- Golf €370
- Tennis or Padel €280
- Flamenco Dance €330

## SEVILLE

• Flamenco Dance €330

## ALL REGIONS

• Football available in spring and summer, must be booked 2 months in advance €390

> **Transfers** See pages 63-64 for rates & airports

CanguageCourse.net Book at worldwide lowest price at: https://www.languagecourse.net/school-study--live-in-your-teachers-home-brindisi.php3

+1 646 503 18 10 +31 858880253

+44 330 124 03 17 +7 4995000466 +34 93 220 38 75
+46 844 68 36 76
+81 (50) 50507957

+33 1-78416974
 +47 219 30 570
 +55 213 958 08 76

+41 225 180 700 +45 898 83 996 +86 183 2705 9463

+49 221 747 40042 +39 800 934 127

# Switzerland French





# Classic home tuition language programme

| Region | 15hrs lessons | 20hrs lessons | 25hrs lessons |        | Extra night<br>full board |
|--------|---------------|---------------|---------------|--------|---------------------------|
| Geneva | €2,465        | €2,755        | €3,045        | €3,335 | €200                      |

Includes 1 week full board accommodation + private language lessons for 1 student. Students under 18 need to book activities and or cultural excursions.

# Home tuition language programme with activities

| Region |        |        |        | 25hrs lessons<br>+5hrs activities |
|--------|--------|--------|--------|-----------------------------------|
| Geneva | €2,700 | €2,845 | €3,135 | €3,425                            |

Includes 1 week full board accommoda