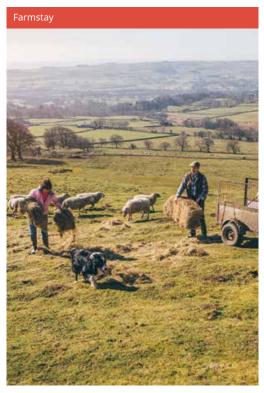

## **Farmstay**

Stay with your host family and experience traditional life on a working farm.

A unique opportunity to improve your English and take part in the farm activities. The activities vary according to the farm and may include harvesting, fruit picking, collecting eggs, feeding the animals, milking the cows/ goats, gardening etc.

#### Farmstay 1:

Includes full board accommodation, 10 hours of farm activities and 10 hours of private English lessons per week.

#### Farmstay 2:

Includes full board accommodation and 15 hours of farm activities per week.