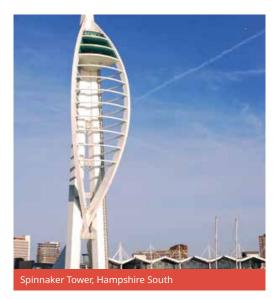

#### HAMPSHIRE SOUTH Choose 3 from the following:

Gunwharf Quays, Spinnaker Tower, Mary Rose Museum or HMS Victory, Marwell Zoo, Blue Reef Museum.