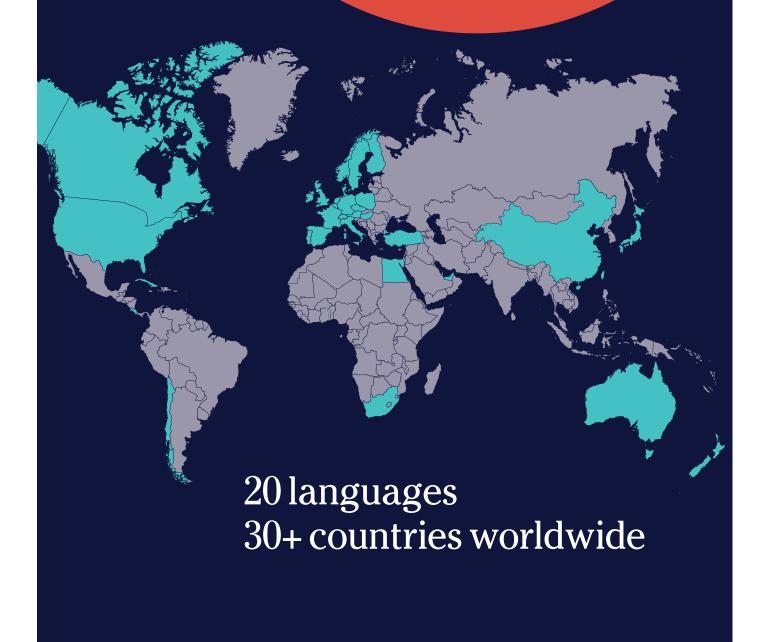

20 languages available in more than 30 countries: vou choose the language and the destination where it is spoken.

Living in your teacher's home is **the fastest** way to learn a language: you will achieve your language goals naturally and efficiently.

https://www.languagecourse.net/school-study--live-in-your-teachers-home-brindisi.php3

• +81 345 895 399

Home Language International (HLI) offers full-immersion language courses in 20 languages in over 30 countries worldwide.