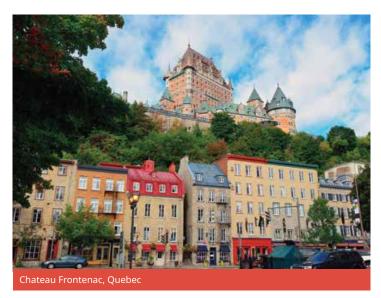

## Canada French

#### Proposed cultural visits Choose 3 from the following:

Place Royale & Old Quebec, Battlefields park, Quartier Petit-Champlain, Sainte-Anne-de-Beaupré, Dufferin Terrace Sights, La Citadelle, Plains of Abraham, Museum of Civilisation, Parliament Building, Notre Dame de Quebec, Beaux-Arts Museum, Old Port Market, Observatory.