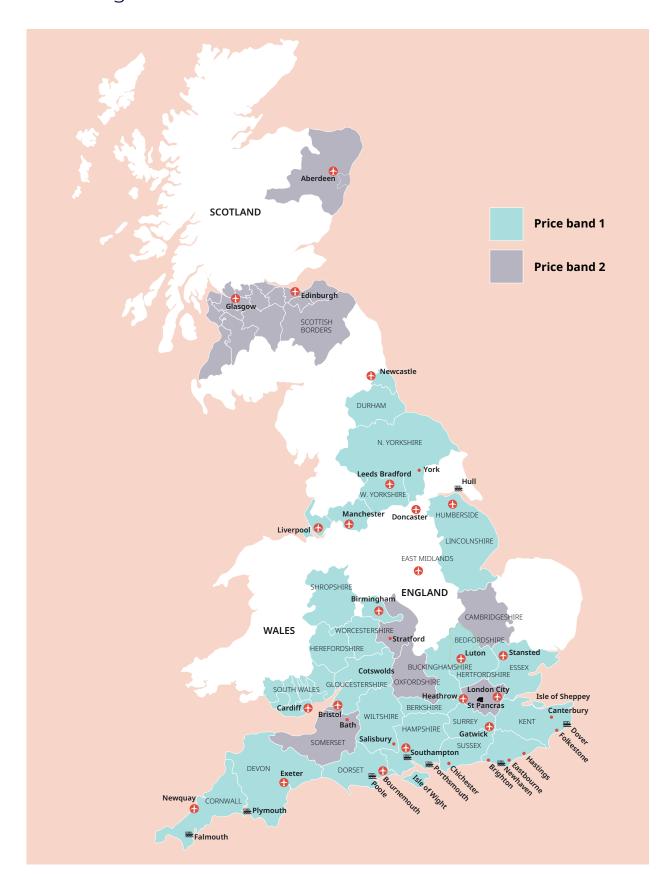

## Classic home tuition language programme

| Price Band | 15hrs lessons | 20hrs lessons | 25hrs lessons |        | Extra night<br>full board |
|------------|---------------|---------------|---------------|--------|---------------------------|
| 1          | £1,080        | £1,280        | £1,480        | £1,680 | £115                      |
| 2          | £1,195        | £1,395        | £1,595        | £1,795 | £125                      |

## Home tuition language programme with activities

| Price Band | 10hrs lessons<br>+5hrs activities | 15hrs lessons<br>+5hrs activities | 20hrs lessons<br>+5hrs activities | 25hrs lessons<br>+5hrs activities |
|------------|-----------------------------------|-----------------------------------|-----------------------------------|-----------------------------------|
| 1          | £1,255                            | £1,355                            | £1,555                            | £1,755                            |
| 2          | £1,370                            | £1,470                            | £1,670                            | £1,870                            |

## Home tuition language programme with cultural excursions

| Price Band | 10hrs lessons<br>+ cultural visits |        |        | 25hrs lessons<br>+ cultural visits |
|------------|------------------------------------|--------|--------|------------------------------------|
| 1          | £1,300                             | £1,400 | £1,600 | £1,800                             |
| 2          | £1,420                             | £1,520 | £1,720 | £1,920                             |

## Language in Action

| Price Band | 15 hrs | 20hrs  | Price Band | 15 hrs | 20hrs  |
|------------|--------|--------|------------|--------|--------|
| 1          | £1,320 | £1,600 | 2          | £1,435 | £1,715 |