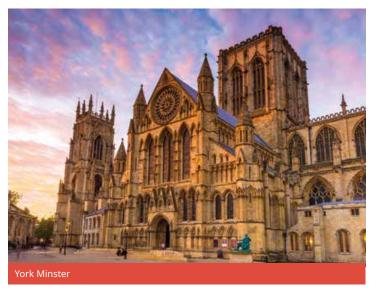

#### YORKSHIRE NORTH Choose 3 from the following:

York Minster, Jorvik Viking Centre, York Castle Museum, Yorkshire Museum, National Railway Museum, River Cruise to Bishopthorpe Palace, Yorkshire Air Museum, City Walls Walks, Archaeological dig.