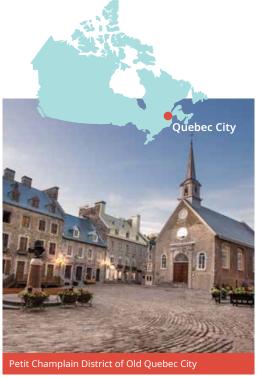

#### Proposed cultural visits Choose 3 from the following:

Place Royale & Old Quebec, Battlefields park, Quartier Petit-Champlain, Sainte-Anne-de-Beaupré, Dufferin Terrace Sights, La Citadelle, Plains of Abraham, Museum of Civilisation, Parliament Building, Notre Dame de Quebec, Beaux-Arts Museum, Old Port Market, Observatory.