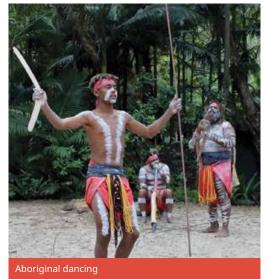

#### Proposed cultural visits Choose 3 from the following:

Sydney Opera House, Aboriginal Cultural Tour, Tribal Warrior Harbour Cruise, Museum of Contemporary Art, The Australian Museum, Hyde Park Barracks Museum, Cockatoo Island.

#### **Accompanied trips to:**

- · Kuranda Rainforest Skyrail cableway
- Rainforestation including wildlife park, Army Duck tour, Aboriginal dancing, boomerang & spear throwing US\$235
- Green Island Great Barrier Reef US\$330