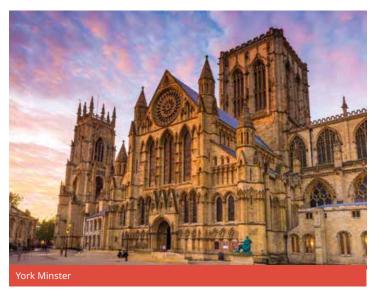

#### YORKSHIRE NORTH Choose 3 from the following:

York Minster, Jorvik Viking Centre, York Castle Museum, Yorkshire Museum, National Railway Museum, River Cruise to Bishopthorpe Palace, Yorkshire Air Museum, City Walls Walks, Archaeological dig.