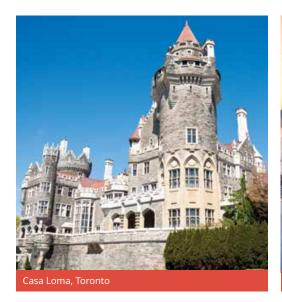

### **Proposed cultural visits**

TORONTO Choose 3 from the following: The ROM, CN Tower, Casa Loma, Ripley's Aquarium or 2 of the previous and 1 of the following: The Toronto Zoo, The Ontario Science Centre.