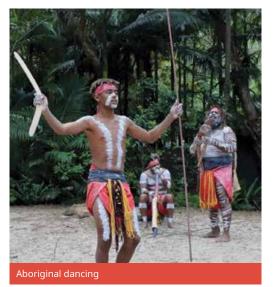

## **Accompanied trips to:**

- · Kuranda Rainforest Skyrail cableway
- Rainforestation including wildlife park, Army Duck tour, Aboriginal dancing, boomerang & spear throwing US\$235
- Green Island Great Barrier Reef US\$330