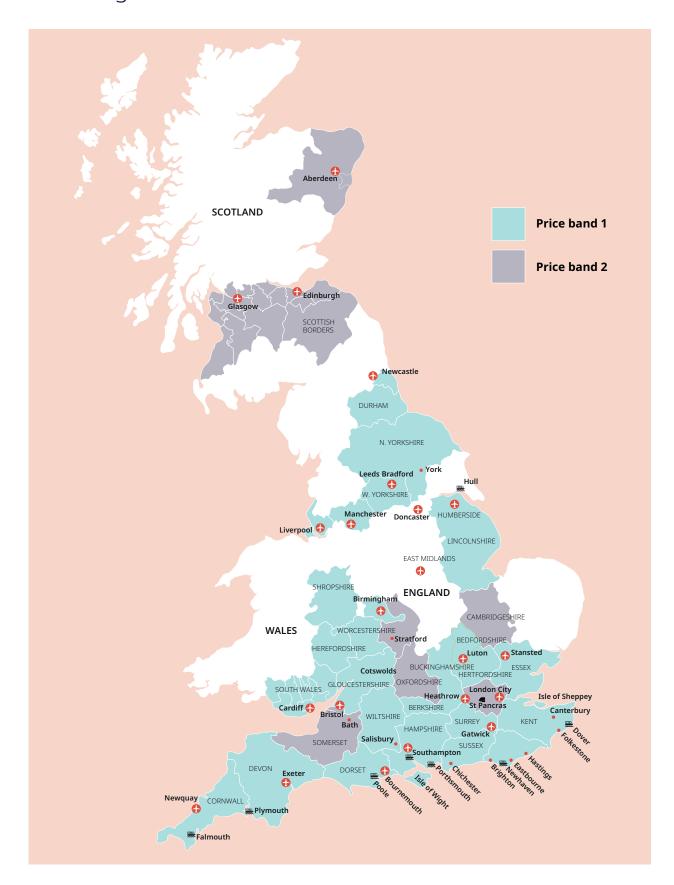

## Classic home tuition language programme

| Price Band | 15hrs lessons | 20hrs lessons | 25hrs lessons |        | Extra night<br>full board |
|------------|---------------|---------------|---------------|--------|---------------------------|
| 1          | £1,080        | £1,280        | £1,480        | £1,680 | £115                      |
| 2          | £1,195        | £1,395        | £1,595        | £1,795 | £125                      |

*Includes 1 week full board accommodation + private language lessons for 1 student. Students under 18 need to* book activities and or cultural excursions.