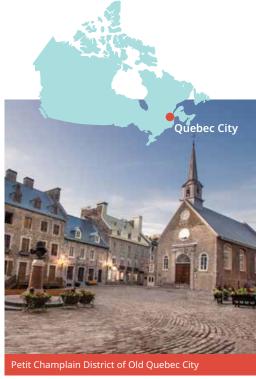

### Proposed cultural visits Choose 3 from the following:

Place Royale & Old Quebec, Battlefields park, Quartier Petit-Champlain, Sainte-Anne-de-Beaupré, Dufferin Terrace Sights, La Citadelle, Plains of Abraham, Museum of Civilisation, Parliament Building, Notre Dame de Quebec, Beaux-Arts Museum, Old Port Market, Observatory.