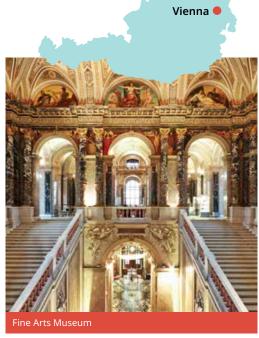

### Proposed cultural visits Choose 3 from the following:

Schönbrunn or Hofburg Palace, Stephansplatz & Cathedral, Rathausplatz & Town Hall, Mariahilfer or Kärntner Straße shopping, Tiergarten Zoo, Belvedere Museum, State Opera, Natural History Museum, Donauturm viewing tower & Donauinsel, Naschmarkt (market), Museum of Technology, MAK Museum, Fine Arts Museum, MuseumsQuartier, The Imperial Treasury, The Riesenrad (the Great Wheel), Grinzing (area with village atmosphere), The Cobenzl or Kahlenberg (viewing points).