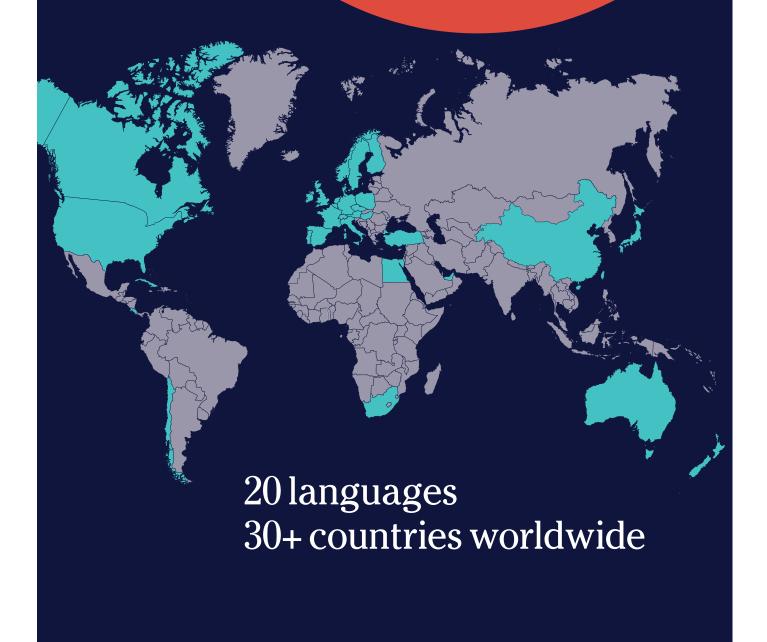

20 languages available in **more** than 30 countries: vou choose the language and the destination where it is spoken.

Living in your teacher's home is **the fastest** way to learn a language: you will achieve your language goals naturally and efficiently.

https://www.languagecourse.net/school-study--live-in-your-teachers-home-brighton.php3

Home Language International (HLI) offers full-immersion language courses in 20 languages in over 30 countries worldwide.