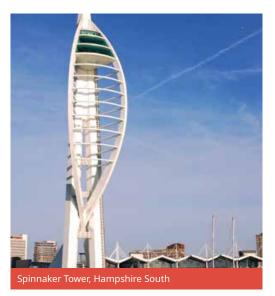

### HAMPSHIRE SOUTH Choose 3 from the following:

Gunwharf Quays, Spinnaker Tower, Mary Rose Museum or HMS Victory, Marwell Zoo, Blue Reef Museum.