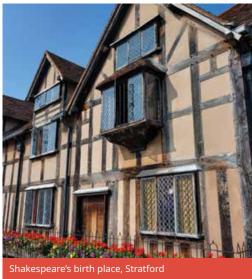

### STRATFORD Choose 3 from the following:

Shakespeare's house, Warwick Castle, Holy Trinity Church, Coventry Transport Museum, Herbert Art Gallery, Redwings Horse Sanctuary, the MAD Museum, Anne Hathaway's Cottage, Magic Alley, Tudor World Museum, Butterfly Farm, Rother street market.