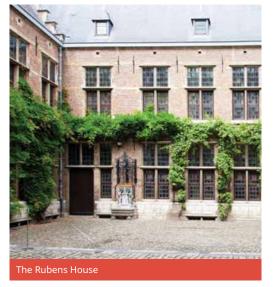

### **Proposed cultural visits**

Discover the old city including the medieval streets, Grand-Place, historical Town Hall, fortress, Guild Houses, The Rubens House and horse-drawn tram ride.