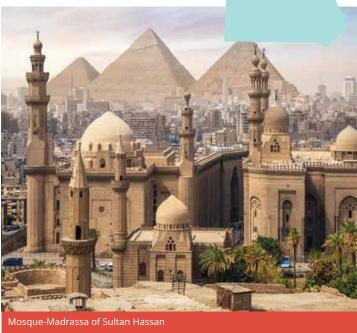

## Egypt Arabic

Cairo •

#### Classic home tuition language programme

| Region | 15hrs lessons | 20hrs lessons | 25hrs lessons |           | Extra night<br>full board |
|--------|---------------|---------------|---------------|-----------|---------------------------|
| Cairo  | US\$1,460     | US\$1,680     | US\$1,900     | US\$2,120 | US\$135                   |