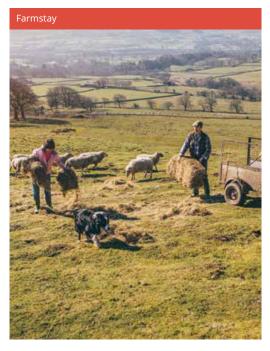

### **Farmstay**

Stay with your host family and experience traditional life on a working farm.

A unique opportunity to improve your English and take part in the farm activities. The activities vary according to the farm and may include harvesting, fruit picking, collecting eggs, feeding the animals, milking the cows/ goats, gardening etc.

#### Farmstay 1:

Includes full board accommodation, 10 hours of farm activities and 10 hours of private English lessons per week.

#### Farmstay 2:

Includes full board accommodation and 15 hours of farm activities per week.