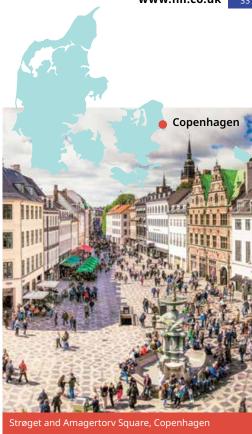

### Denmark Danish

#### Classic home tuition language programme

| Region     | 15hrs lessons | 20hrs lessons | 25hrs lessons | 30hrs lessons | Extra night<br>full board |
|------------|---------------|---------------|---------------|---------------|---------------------------|
| Copenhagen | €2,255        | €2,615        | €2,970        | €3,325        | €180                      |
|            |               |               |               |               |                           |

#### Proposed cultural visits Choose 3 from the following:

Harbour side Walk (see Little Mermaid Statue), National Museum, Old Town Stroget Street or Jægersborggade shopping, Amalienborg Palace, Torvehallerne market, Royal Library, Christiansborg Palace, Canal sightseeing tour, Nyhavn harbour, Carlsberg Brewery (18+), National Gallery, Rosenborg Castle.