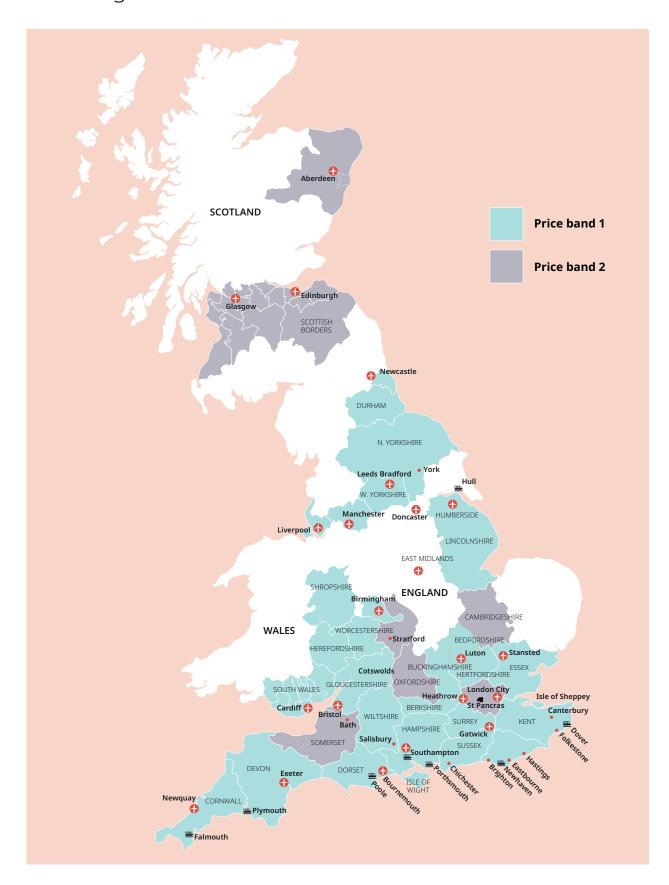

#### Classic home tuition language programme

| Price Band | 15hrs lessons | 20hrs lessons | 25hrs lessons |        | Extra night<br>full board |
|------------|---------------|---------------|---------------|--------|---------------------------|
| 1          | £1,030        | £1,220        | £1,410        | £1,595 | £110                      |
| 2          | £1,145        | £1,335        | £1,525        | £1,710 | £120                      |

Includes 1 week full board accommodation + private language lessons for 1 student. Students under 18 need to book activities and or cultural excursions.

#### Home tuition language programme with activities

| Price Band | 10hrs lessons<br>+5hrs activities | 15hrs lessons<br>+5hrs activities | 20hrs lessons<br>+5hrs activities | 25hrs lessons<br>+5hrs activities |
|------------|-----------------------------------|-----------------------------------|-----------------------------------|-----------------------------------|
| 1          | £1,170                            | £1,300                            | £1,490                            | £1,680                            |
| 2          | £1,285                            | £1,415                            | £1,600                            | £1,795                            |
|            |                                   |                                   |                                   |                                   |

Includes 1 week full board accommodation + private language lessons and activities for 1 student, transport and activity expenses for the student and teacher. Extra 5 hours activities £270.

#### Home tuition language programme with cultural excursions

| Price Band |        |        | 20hrs lessons<br>+ cultural visits | 25hrs lessons<br>+ cultural visits |
|------------|--------|--------|------------------------------------|------------------------------------|
| 1          | £1,205 | £1,335 | £1,520                             | £1,710                             |
| 2          | £1,320 | £1,450 | £1,635                             | £1,825                             |

Includes 1 week full board accommodation + private language lessons for 1 student, transport and entrance fees for the student and accompanying person.

See following pages for proposed cultural visits

**Transfers** See pages & airports