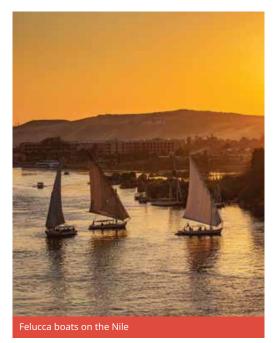

## Egypt Arabic

Cairo •

#### Classic home tuition language programme

| Region | 15hrs lessons | 20hrs lessons | 25hrs lessons |           | Extra night<br>full board |
|--------|---------------|---------------|---------------|-----------|---------------------------|
| Cairo  | US\$1,460     | US\$1,680     | US\$1,900     | US\$2,120 | US\$135                   |