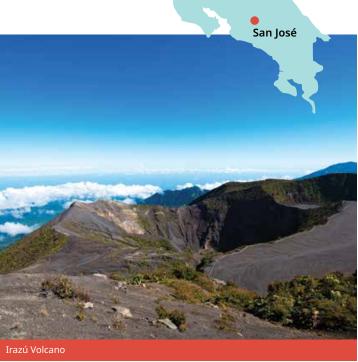

## Costa Rica Spanish

#### Classic home tuition language programme

| Region   | 15hrs lessons | 20hrs lessons | 25hrs lessons |           | Extra night<br>full board |
|----------|---------------|---------------|---------------|-----------|---------------------------|
| San José | US\$1,310     | US\$1,530     | US\$1,750     | US\$1,970 | US\$130                   |

#### Proposed cultural visits Choose 3 from the following:

La Paz waterfall gardens, Atenas Coffee tour, Museum tour (National Theatre, Jade Museum, Museum of pre-Columbian Gold), Poas Volcano National Park, Irazú Volcano & Lankester Botanical Garden, Zip Line Canopy tour.