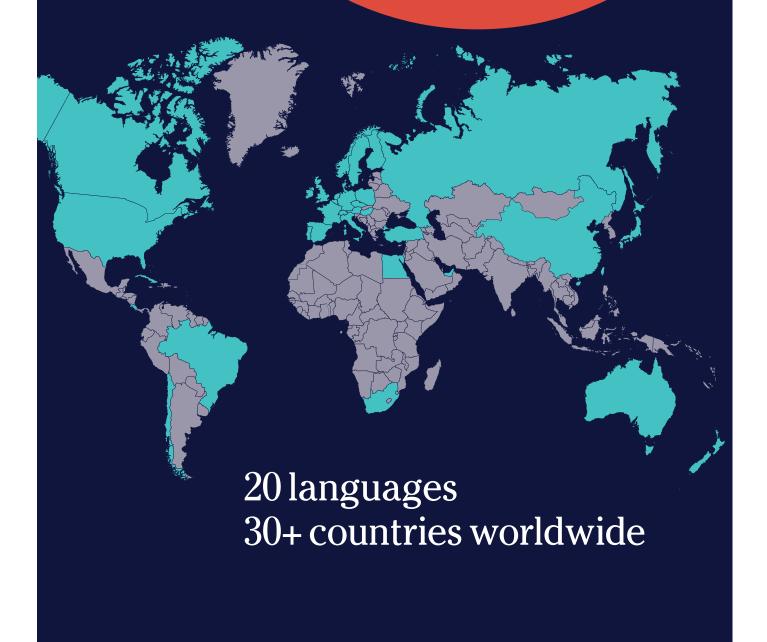

20 languages available in more than 30 countries: vou choose the language and the destination where it is spoken.

Living in your teacher's home is **the fastest** way to learn a language: you will achieve your language goals naturally and efficiently.

https://www.languagecourse.net/school-study--live-in-your-teachers-home-brighton.php3

+81 (50) 50507957

Home Language International (HLI) offers full-immersion language courses in 20 languages in over 30 countries worldwide.