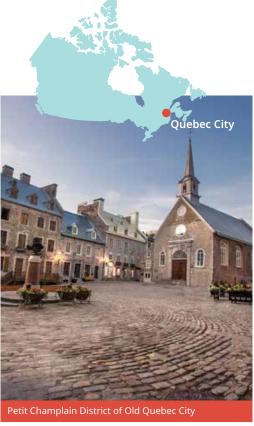

### Canada French

#### Classic home tuition language programme

| Region      | 15hrs lessons | 20hrs lessons | 25hrs lessons |           | Extra night<br>full board |
|-------------|---------------|---------------|---------------|-----------|---------------------------|
| Quebec City | US\$1,620     | US\$1,840     | US\$2,060     | US\$2,280 | US\$155                   |

#### Proposed cultural visits Choose 3 from the following:

Place Royale & Old Quebec, Battlefields park, Quartier Petit-Champlain, Sainte-Anne-de-Beaupré, Dufferin Terrace Sights, La Citadelle, Plains of Abraham, Museum of Civilisation, Parliament Building, Notre Dame de Quebec, Beaux-Arts Museum, Old Port Market, Observatory.