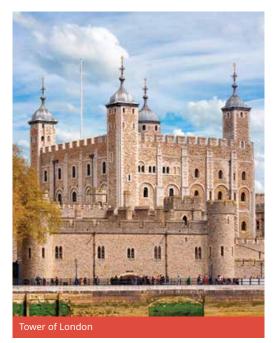

#### LONDON

SUPPLEMENTS APPLY

- London 1 Choose 3 visits from list B only
- London 2 1 visit of your choice from list A + 2 visits from list B £120 supplement
- London 3 2 visits of your choice from list A + 1 visit from list B £180 supplement
- London 4 3 visits of your choice from list A £235 supplement

#### List A

Madame Tussauds, London Aquarium, St Paul's Cathedral, Tower of London, London Eye, The London Dungeon (age 13+), Shakespeare's Globe Theatre, Westminster Abbey, Bus tour.