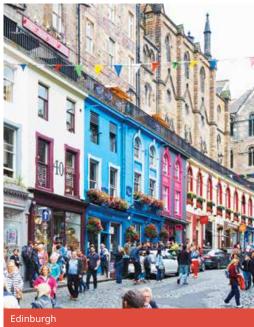

#### EDINBURGH Choose 3 from the following:

Edinburgh Zoo or Edinburgh Castle or The Royal Yacht Britannia, Rosslyn Chapel, National Museum of Scotland, Museum of Childhood, National Portrait Gallery, National Gallery of Modern Art. For over 18s: pub tour, whisky tasting.