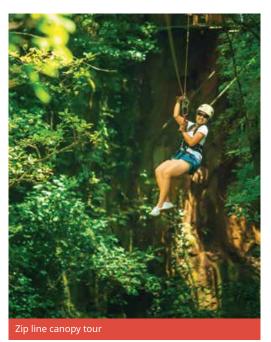

#### Proposed cultural visits Choose 3 from the following:

La Paz waterfall gardens, Atenas Coffee tour, Museum tour (National Theatre, Jade Museum, Museum of pre-Columbian Gold), Poas Volcano National Park, Irazú Volcano & Lankester Botanical Garden, Zip Line Canopy tour.