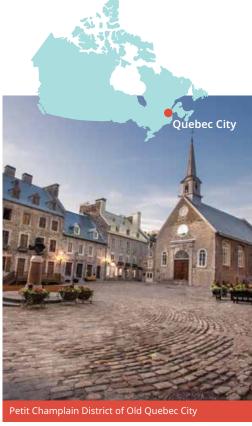

#### Proposed cultural visits Choose 3 from the following:

Place Royale & Old Quebec, Battlefields park, Quartier Petit-Champlain, Sainte-Anne-de-Beaupré, Dufferin Terrace Sights, La Citadelle, Plains of Abraham, Museum of Civilisation, Parliament Building, Notre Dame de Quebec, Beaux-Arts Museum, Old Port Market, Observatory.