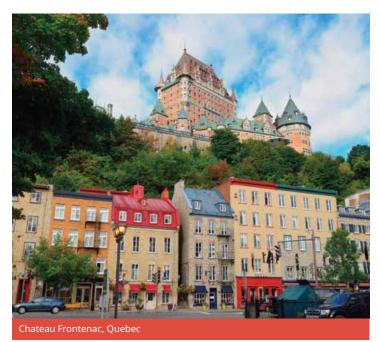

#### Proposed cultural visits Choose 3 from the following:

Place Royale & Old Quebec, Battlefields park, Quartier Petit-Champlain, Sainte-Anne-de-Beaupré, Dufferin Terrace Sights, La Citadelle, Plains of Abraham, Museum of Civilisation, Parliament Building, Notre Dame de Quebec, Beaux-Arts Museum, Old Port Market, Observatory.