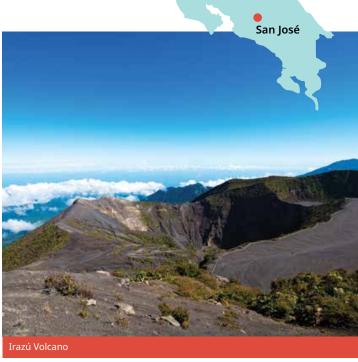

#### Proposed cultural visits Choose 3 from the following:

La Paz waterfall gardens, Atenas Coffee tour, Museum tour (National Theatre, Jade Museum, Museum of pre-Columbian Gold), Poas Volcano National Park, Irazú Volcano & Lankester Botanical Garden, Zip Line Canopy tour.