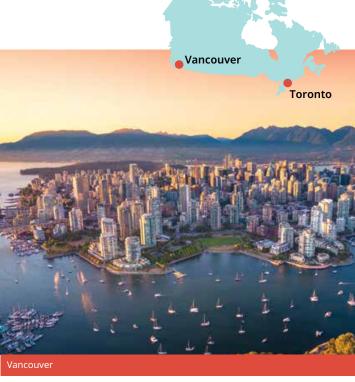

#### Classic home tuition language programme

| Region             | 15hrs lessons | 20hrs lessons | 25hrs lessons |           | Extra night<br>full board |
|--------------------|---------------|---------------|---------------|-----------|---------------------------|
| Toronto, Vancouver | US\$1,650     | US\$1,870     | US\$2,090     | US\$2,310 | US\$155                   |

VANCOUVER Choose 3 from the following: Stanley Park, Granville Island, Museum of Anthropology, Van Dusen Botanical Garden, Aquarium, Classical Chinese Garden, Art Gallery, Grouse Mountain, Gastown, Capilano Suspension Bridge.