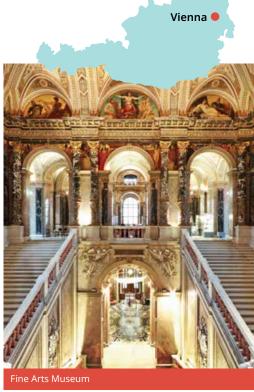

#### Proposed cultural visits Choose 3 from the following:

Schönbrunn or Hofburg Palace, Stephansplatz & Cathedral, Rathausplatz & Town Hall, Mariahilfer or Kärntner Straße shopping, Tiergarten Zoo, Belvedere Museum, State Opera, Natural History Museum, Donauturm viewing tower & Donauinsel, Naschmarkt (market), Museum of Technology, MAK Museum, Fine Arts Museum, MuseumsQuartier, The Imperial Treasury, The Riesenrad (the Great Wheel), Grinzing (area with village atmosphere), The Cobenzl or Kahlenberg (viewing points).