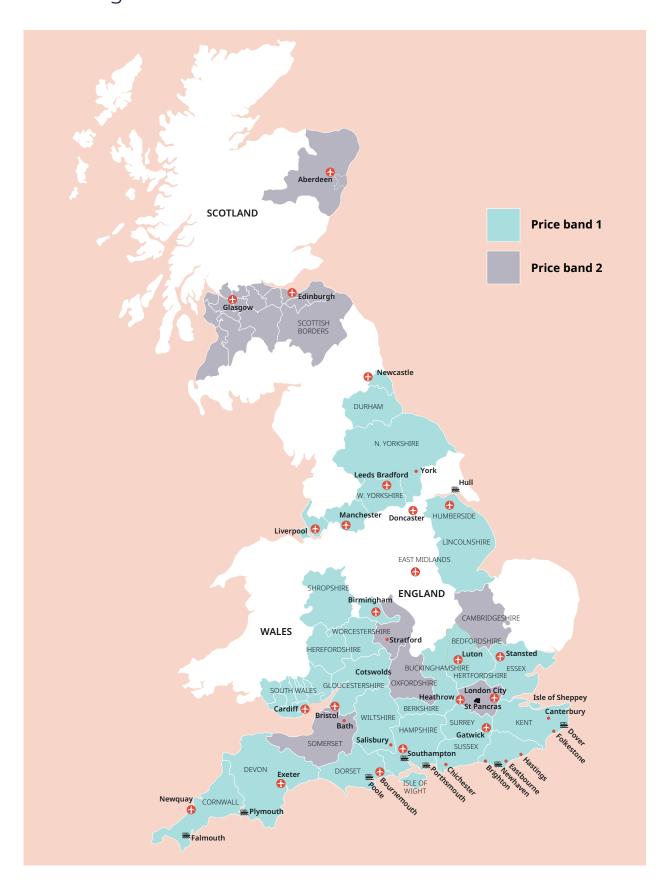

#### Classic home tuition language programme

| Price Band | 15hrs lessons | 20hrs lessons | 25hrs lessons |        | Extra night<br>full board |
|------------|---------------|---------------|---------------|--------|---------------------------|
| 1          | £1,030        | £1,220        | £1,410        | £1,595 | £110                      |
| 2          | £1,145        | £1,335        | £1,525        | £1,710 | £120                      |

#### Home tuition language programme with activities

| Price Band |        |        | 20hrs lessons<br>+5hrs activities | 25hrs lessons<br>+5hrs activities |
|------------|--------|--------|-----------------------------------|-----------------------------------|
| 1          | £1,170 | £1,300 | £1,490                            | £1,680                            |
| 2          | £1,285 | £1,415 | £1,600                            | £1,795                            |

#### Home tuition language programme with cultural excursions

| Price Band |        |        | 20hrs lessons<br>+ cultural visits | 25hrs lessons<br>+ cultural visits |
|------------|--------|--------|------------------------------------|------------------------------------|
| 1          | £1,205 | £1,335 | £1,520                             | £1,710                             |
| 2          | £1,320 | £1,450 | £1,635                             | £1,825                             |