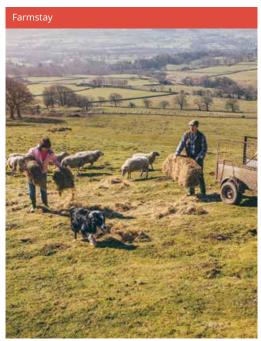

### **Farmstay**

Stay with your host family and experience traditional life on a working farm.

A unique opportunity to improve your English and take part in the farm activities. The activities vary according to the farm and may include harvesting, fruit picking, collecting eggs, feeding the animals, milking the cows/ goats, gardening etc.

#### Farmstay 1:

Includes full board accommodation, 10 hours of farm activities and 10 hours of private English lessons per week.

#### Farmstay 2:

Includes full board accommodation and 15 hours of farm activities per week.