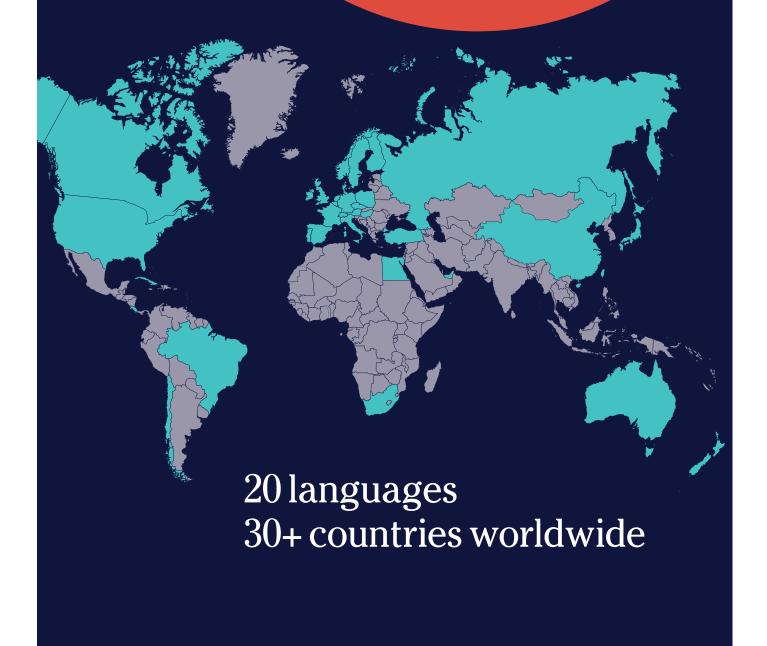

20 languages available in more than 30 countries: vou choose the language and the destination where it is spoken.

Living in your teacher's home is **the fastest** way to learn a language: you will achieve your language goals naturally and efficiently.

https://www.languagecourse.net/school-study--live-in-your-teachers-home-brunswick.php3

+81 (50) 50507957

Home Language International (HLI) offers full-immersion language courses in 20 languages in over 30 countries worldwide.