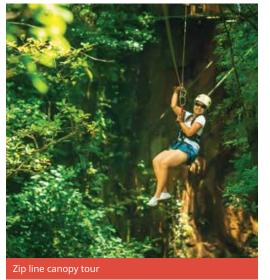

### Proposed cultural visits Choose 3 from the following:

La Paz waterfall gardens, Atenas Coffee tour, Museum tour (National Theatre, Jade Museum, Museum of pre-Columbian Gold), Poas Volcano National Park, Irazú Volcano & Lankester Botanical Garden, Zip Line Canopy tour.