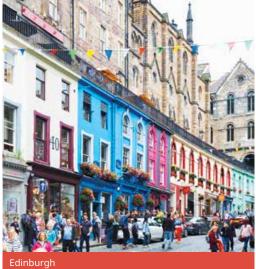

### EDINBURGH Choose 3 from the following:

Edinburgh Zoo or Edinburgh Castle or The Royal Yacht Britannia, Rosslyn Chapel, National Museum of Scotland, Museum of Childhood, National Portrait Gallery, National Gallery of Modern Art. For over 18s: pub tour, whisky tasting.