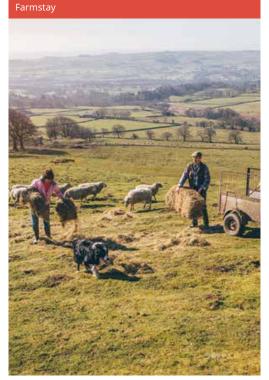

### Farmstay

### Stay with your host family and experience traditional life on a working farm.

A unique opportunity to improve your English and take part in the farm activities. The activities vary according to the farm and may include harvesting, fruit picking, collecting eggs, feeding the animals, milking the cows/ goats, gardening etc.

### Farmstay 1:

Includes full board accommodation, 10 hours of farm activities and 10 hours of private English lessons per week.

Includes full board accommodation and 15 hours of farm activities per week.

Our farmstays are available in Ireland and New Zealand