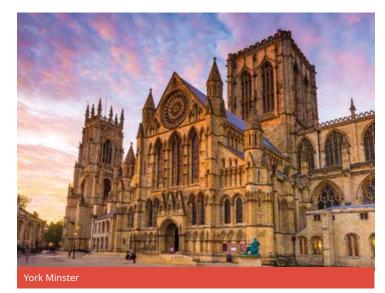

### YORKSHIRE NORTH Choose 3 from the following:

York Minster, Jorvik Viking Centre, York Castle Museum, Yorkshire Museum, National Railway Museum, River Cruise to Bishopthorpe Palace, Yorkshire Air Museum, City Walls Walks, Archaeological dig.