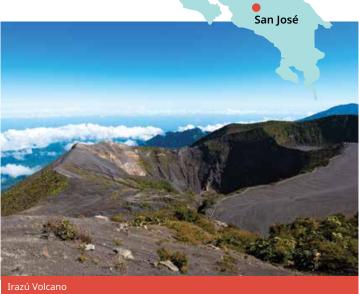

### Proposed cultural visits Choose 3 from the following:

La Paz waterfall gardens, Atenas Coffee tour, Museum tour (National Theatre, Jade Museum, Museum of pre-Columbian Gold), Poas Volcano National Park, Irazú Volcano & Lankester Botanical Garden, Zip Line Canopy tour.