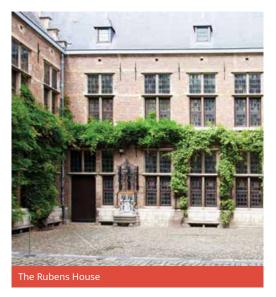

### **Proposed cultural visits**

Discover the old city including the medieval streets, Grand-Place, historical Town Hall, fortress, Guild Houses, The Rubens House and horse-drawn tram ride.