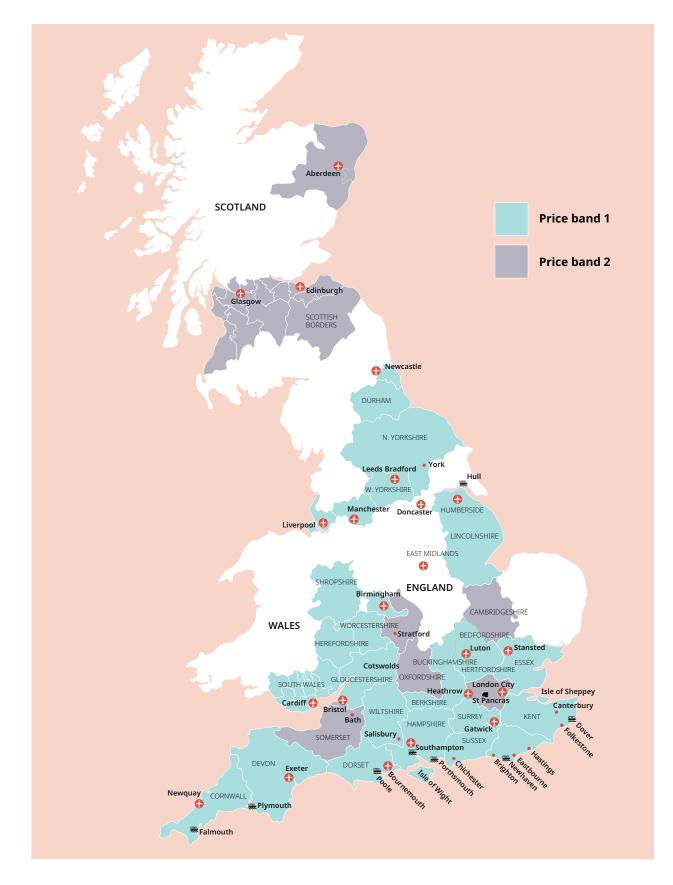

### **Classic home tuition language programme**

| Price Band | 15hrs lessons | 20hrs lessons | 25hrs lessons |        | Extra night<br>full board |
|------------|---------------|---------------|---------------|--------|---------------------------|
| 1          | £1,080        | £1,280        | £1,480        | £1,680 | £115                      |
| 2          | £1,195        | £1,395        | £1,595        | £1,795 | £125                      |

### Home tuition language programme with activities

| Price Band | 10hrs lessons<br>+5hrs activities | 15hrs lessons<br>+5hrs activities |        | 25hrs lessons<br>+5hrs activities |
|------------|-----------------------------------|-----------------------------------|--------|-----------------------------------|
| 1          | £1,255                            | £1,355                            | £1,555 | £1,755                            |
| 2          | £1,370                            | £1,470                            | £1,670 | £1,870                            |

### Home tuition language programme with cultural excursions

| Price Band | 10hrs lessons<br>+ cultural visits |        |        | 25hrs lessons<br>+ cultural visits |
|------------|------------------------------------|--------|--------|------------------------------------|
| 1          | £1,300                             | £1,400 | £1,600 | £1,800                             |
| 2          | £1,420                             | £1,520 | £1,720 | £1,920                             |
|            |                                    |        |        |                                    |

### Language in Action

| Price Band                                                                                                    | 15 hrs | 20hrs  | Price Band | 15 hrs | 20hrs  |
|---------------------------------------------------------------------------------------------------------------|--------|--------|------------|--------|--------|
| 1                                                                                                             | £1,320 | £1,600 | 2          | £1,435 | £1,715 |
| Includes 1 week full board accommodation + transport, entrance fees (if applicable) and activity expenses for |        |        |            |        |        |