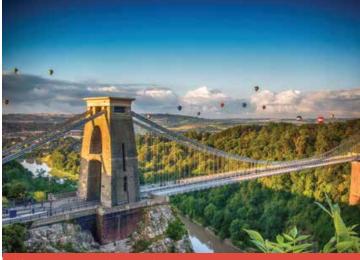

Clifton Suspension Bridge, Bristol

BRISTOL Choose 3 from the following: SS Great Britain, Clifton Suspension Bridge, a boat rip. St Mary Redcliffe Church, Cabot Tower, Bristol City Docks, Bristol Cathedral, Bristol Museum & Gallery, shopping Cabot Circus, Clifton Village or Bristol Shopping Quarter, Bristol Zoo Gardens, M Shed, Bristol Aquarium, Arnolfini (Contemporary Arts), The Architecture Centre.