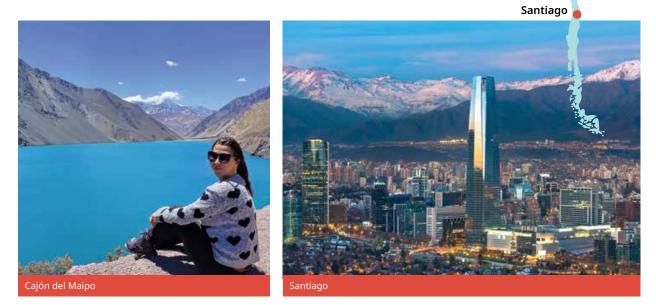

## Chile Spanish

### Proposed cultural visits Choose 3 from the following:

San Cristóbal Hill, Barrio Bellavista (Bohemian quarter) & Santa Lucía Hill , Santiago Centre: Cathedral & Palacio Presidencial & Plaza de Armas, Universidad Católica, Vineyard Cousiño Macul, Cousiño Palace, Cajón del Maipo (canyon), Los Dominicos Village, Vega Central (open market).