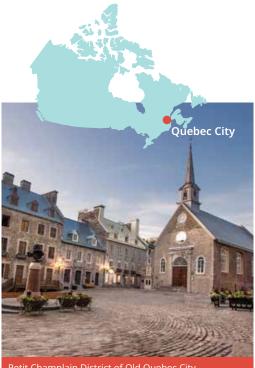

## Canada French

Petit Champlain District of Old Queb

### Classic home tuition language programme

| Region      | 15hrs lessons | 20hrs lessons | 25hrs lessons |           | Extra night<br>full board |
|-------------|---------------|---------------|---------------|-----------|---------------------------|
| Quebec City | US\$1,620     | US\$1,840     | US\$2,060     | US\$2,280 | US\$155                   |

### Proposed cultural visits Choose 3 from the following:

Place Royale & Old Quebec, Battlefields park, Quartier Petit-Champlain, Sainte-Anne-de-Beaupré, Dufferin Terrace Sights, La Citadelle, Plains of Abraham, Museum of Civilisation, Parliament Building, Notre Dame de Quebec, Beaux-Arts Museum, Old Port Market, Observatory.