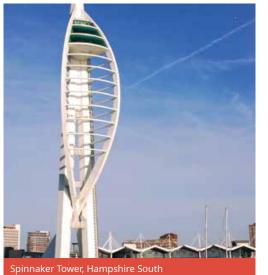

### **Proposed cultural visits**

HAMPSHIRE SOUTH Choose 3 from the following: Gunwharf Quays, Spinnaker Tower, Mary Rose

Museum or HMS Victory, Marwell Zoo, Blue Reef Museum.