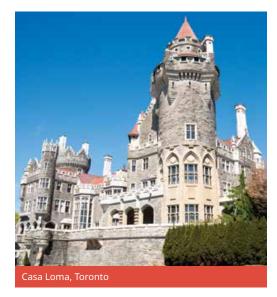

### Proposed cultural visits

TORONTO Choose 3 from the following: The ROM, CN Tower, Casa Loma, Ripley's Aquarium or 2 of the previous and 1 of the following: The Toronto Zoo, The Ontario Science Centre.