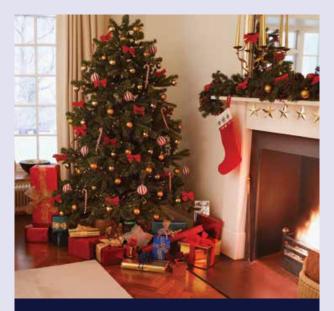

### Christmas/New Year/ Thanksgiving

Any bookings which include the 24th, 25th, and 26th of December (Christmas); the 31st of December and 1st of January (New Year); or the 25th of November in the USA (Thanksgiving) are subject to a supplement. If your stay includes both Christmas and New Year the supplement is charged twice.

Book the Language programme with activities during the Christmas or New Year season and fully experience the traditional festivities together with your host family.

Activities typically include traditional meals, decorating the Christmas tree, Christmas fairs & carols, town decorations/lights, shopping, fireworks...

Programmes available in countries where Christmas and New Year are traditionally celebrated.

Supplement £110, €160 or US\$165