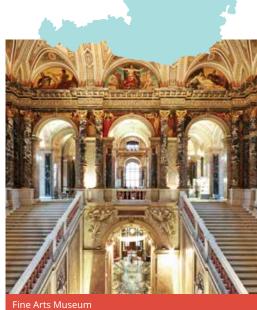

### Proposed cultural visits Choose 3 from the following:

Schönbrunn or Hofburg Palace, Stephansplatz & Cathedral, Rathausplatz & Town Hall, Mariahilfer or Kärntner Straße shopping, Tiergarten Zoo, Belvedere Museum, State Opera, Natural History Museum, Donauturm viewing tower & Donauinsel, Naschmarkt (market), Museum of Technology, MAK Museum, Fine Arts Museum, MuseumsQuartier, The Imperial Treasury, The Riesenrad (the Great Wheel), Grinzing (area with village atmosphere), The Cobenzl or Kahlenberg (viewing points).