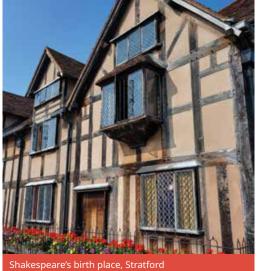

### STRATFORD Choose 3 from the following:

Shakespeare's house, Warwick Castle, Holy Trinity Church, Coventry Transport Museum, Herbert Art Gallery, Redwings Horse Sanctuary, the MAD Museum, Anne Hathaway's Cottage, Magic Alley, Tudor World Museum, Butterfly Farm, Rother street market.