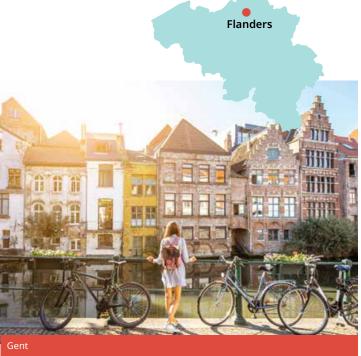

## Belgium Dutch

### **Classic home tuition language programme**

| Region   | 15hrs lessons | 20hrs lessons | 25hrs lessons |        | Extra night<br>full board |
|----------|---------------|---------------|---------------|--------|---------------------------|
| Flanders | €1,360        | €1,580        | €1,800        | €2,020 | €135                      |

### **Proposed cultural visits**

Discover the old city including the medieval streets, Grand-Place, historical Town Hall, fortress, Guild Houses, The Rubens House and horse-drawn tram ride.