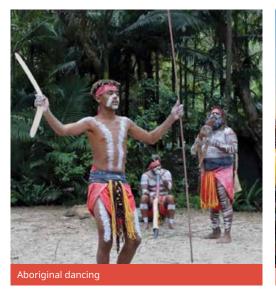

### Accompanied trips to:

- Kuranda Rainforest Skyrail cableway US\$290
- Rainforestation including wildlife park, Army Duck tour, Aboriginal dancing, boomerang & spear throwing US\$235
- Green Island Great Barrier Reef US\$330