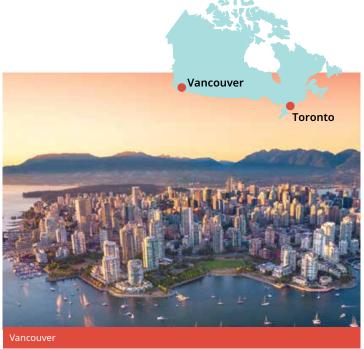

## Canada English

## **Classic home tuition language programme**

| Region             | 15hrs lessons | 20hrs lessons | 25hrs lessons | 30hrs lessons | Extra night<br>full board |
|--------------------|---------------|---------------|---------------|---------------|---------------------------|
| Toronto, Vancouver | US\$1,730     | US\$1,960     | US\$2,190     | US\$2,420     | US\$160                   |

#### Proposed cultural visits

TORONTO Choose 3 from the following: The ROM, CN Tower, Casa Loma, Ripley's Aquarium or 2 of the previous and 1 of the following: The Toronto Zoo, The Ontario Science Centre.

VANCOUVER Choose 3 from the following: Stanley Park, Granville Island, Museum of Anthropology, Van Dusen Botanical Garden, Aquarium, Classical Chinese Garden, Art Gallery, Grouse Mountain, Gastown, Capilano Suspension Bridge.

#### Vancouver is only available to children aged 12+. The cocooning option is compulsory for students under 15.