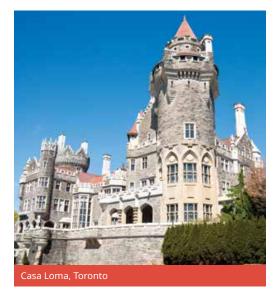

#### Proposed cultural visits

TORONTO Choose 3 from the following: The ROM, CN Tower, Casa Loma, Ripley's Aquarium or 2 of the previous and 1 of the following: The Toronto Zoo, The Ontario Science Centre.