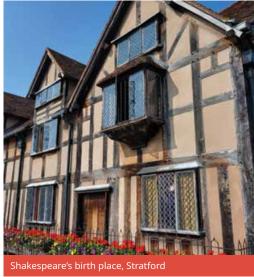

#### STRATFORD Choose 3 from the following:

Shakespeare's house, Warwick Castle, Holy Trinity Church, Coventry Transport Museum, Herbert Art Gallery, Redwings Horse Sanctuary, the MAD Museum, Anne Hathaway's Cottage, Magic Alley, Tudor World Museum, Butterfly Farm, Rother street market.