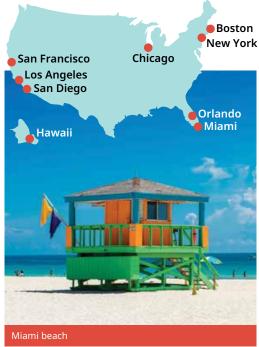

## Canada English

## Classic home tuition language programme

| Region             | 15hrs lessons | 20hrs lessons | 25hrs lessons |           | Extra night<br>full board |
|--------------------|---------------|---------------|---------------|-----------|---------------------------|
| Toronto, Vancouver | US\$1,730     | US\$1,960     | US\$2,190     | US\$2,420 | US\$160                   |

## Canada French

## Classic home tuition language programme

| Region      | 15hrs lessons | 20hrs lessons | 25hrs lessons |           | Extra night<br>full board |
|-------------|---------------|---------------|---------------|-----------|---------------------------|
| Quebec City | US\$1,620     | US\$1,840     | US\$2,060     | US\$2,280 | US\$155                   |