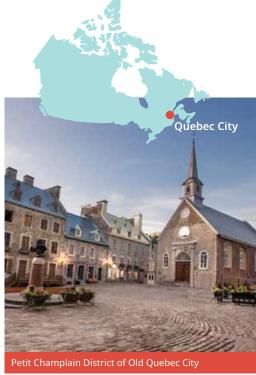

## Canada French

#### Proposed cultural visits Choose 3 from the following:

Place Royale & Old Quebec, Battlefields park, Quartier Petit-Champlain, Sainte-Anne-de-Beaupré, Dufferin Terrace Sights, La Citadelle, Plains of Abraham, Museum of Civilisation, Parliament Building, Notre Dame de Quebec, Beaux-Arts Museum, Old Port Market, Observatory.