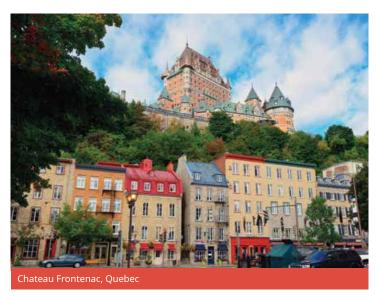

#### Proposed cultural visits Choose 3 from the following:

Place Royale & Old Quebec, Battlefields park, Quartier Petit-Champlain, Sainte-Anne-de-Beaupré, Dufferin Terrace Sights, La Citadelle, Plains of Abraham, Museum of Civilisation, Parliament Building, Notre Dame de Quebec, Beaux-Arts Museum, Old Port Market, Observatory.