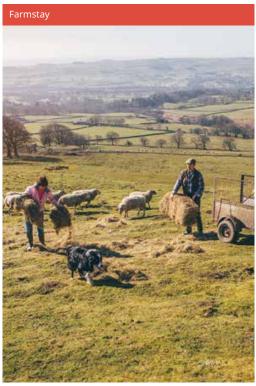

## **Farmstay**

Stay with your host family and experience traditional life on a working farm.

A unique opportunity to improve your English and take part in the farm activities. The activities vary according to the farm and may include harvesting, fruit picking, collecting eggs, feeding the animals, milking the cows/ goats, gardening etc.

#### Farmstay 1:

Includes full board accommodation, 10 hours of farm activities and 10 hours of private English lessons per week.

### Farmstay 2:

Includes full board accommodation and 15 hours of farm activities per week.