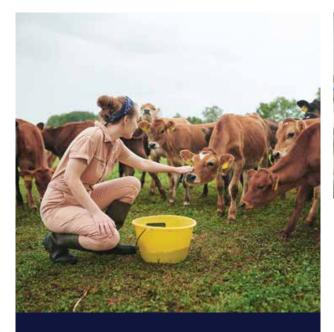

## **Farmstay**

Stay with your host family and experience traditional life on a working farm.

A unique opportunity to improve your English and take part in the farm activities. The activities vary according to the farm and may include harvesting, fruit picking, collecting eggs, feeding the animals, milking the cows/ goats, gardening etc.

#### Farmstay 1:

Includes full board accommodation, 10 hours of farm activities and 10 hours of private English lessons per week.

### Farmstay 2:

Includes full board accommodation and 15 hours of farm activities per week.