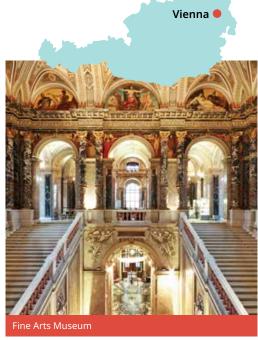

## Austria German

#### Proposed cultural visits Choose 3 from the following:

Schönbrunn or Hofburg Palace, Stephansplatz & Cathedral, Rathausplatz & Town Hall, Mariahilfer or Kärntner Straße shopping, Tiergarten Zoo, Belvedere Museum, State Opera, Natural History Museum, Donauturm viewing tower & Donauinsel, Naschmarkt (market), Museum of Technology, MAK Museum, Fine Arts Museum, MuseumsQuartier, The Imperial Treasury, The Riesenrad (the Great Wheel), Grinzing (area with village atmosphere), The Cobenzl or Kahlenberg (viewing points).