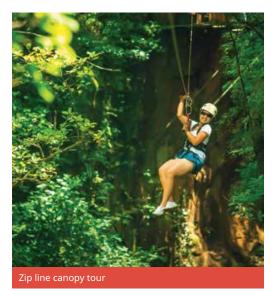

#### Proposed cultural visits Choose 3 from the following:

La Paz waterfall gardens, Atenas Coffee tour, Museum tour (National Theatre, Jade Museum, Museum of pre-Columbian Gold), Poas Volcano National Park, Irazú Volcano & Lankester Botanical Garden, Zip Line Canopy tour.