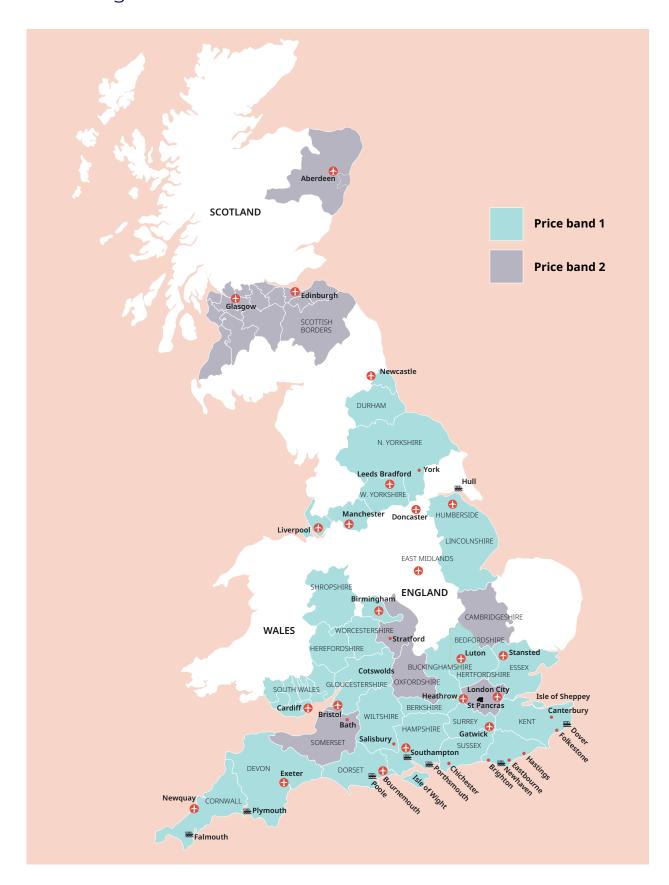

## Classic home tuition language programme

| Price Band | 15hrs lessons | 20hrs lessons | 25hrs lessons |        | Extra night<br>full board |
|------------|---------------|---------------|---------------|--------|---------------------------|
| 1          | £1,080        | £1,280        | £1,480        | £1,680 | £115                      |
| 2          | £1,195        | £1,395        | £1,595        | £1,795 | £125                      |

## Home tuition language programme with activities

| Price Band | 10hrs lessons<br>+5hrs activities |        | 20hrs lessons<br>+5hrs activities | 25hrs lessons<br>+5hrs activities |
|------------|-----------------------------------|--------|-----------------------------------|-----------------------------------|
| 1          | £1,255                            | £1,355 | £1,555                            | £1,755                            |
| 2          | £1,370                            | £1,470 | £1,670                            | £1,870                            |

## Home tuition language programme with cultural excursions

| Price Band |        |        |        | 25hrs lessons<br>+ cultural visits |
|------------|--------|--------|--------|------------------------------------|
| 1          | £1,300 | £1,400 | £1,600 | £1,800                             |
| 2          | £1,420 | £1,520 | £1,720 | £1,920                             |

## Language in Action

| Price Band | 15 hrs | 20hrs  | Price Band | 15 hrs | 20hrs  |
|------------|--------|--------|------------|--------|--------|
| 1          | £1,320 | £1,600 | 2          | £1,435 | £1,715 |