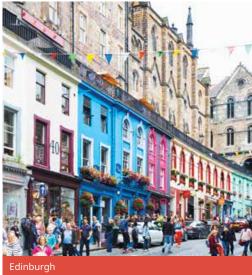

#### EDINBURGH Choose 3 from the following:

Edinburgh Zoo or Edinburgh Castle or The Royal Yacht Britannia, Rosslyn Chapel, National Museum of Scotland, Museum of Childhood, National Portrait Gallery, National Gallery of Modern Art. For over 18s: pub tour, whisky tasting.