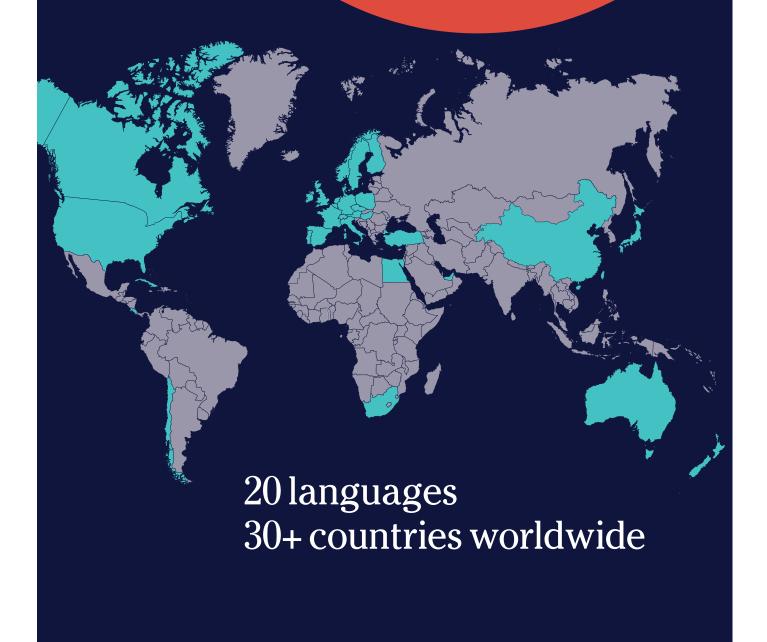

20 languages available in **more** than 30 countries: vou choose the language and the destination where it is spoken.

Living in your teacher's home is **the fastest** way to learn a language: you will achieve your language goals naturally and efficiently.

https://www.languagecourse.net/school-study--live-in-your-teachers-home-bordeaux.php3

+81 (50) 50507957

Home Language International (HLI) offers full-immersion language courses in 20 languages in over 30 countries worldwide.