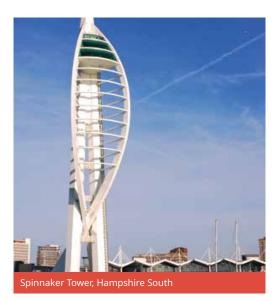

#### HAMPSHIRE SOUTH Choose 3 from the following:

Gunwharf Quays, Spinnaker Tower, Mary Rose Museum or HMS Victory, Marwell Zoo, Blue Reef Museum.