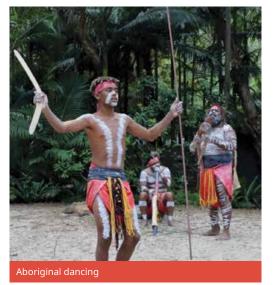

#### **Accompanied trips to:**

- · Kuranda Rainforest Skyrail cableway
- Rainforestation including wildlife park, Army Duck tour, Aboriginal dancing, boomerang & spear throwing US\$235
- Green Island Great Barrier Reef US\$330