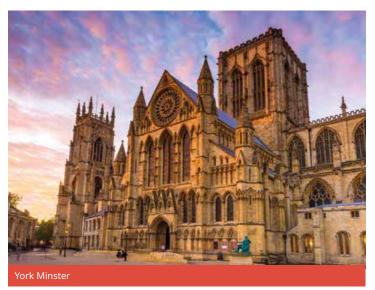

#### YORKSHIRE NORTH Choose 3 from the following:

York Minster, Jorvik Viking Centre, York Castle Museum, Yorkshire Museum, National Railway Museum, River Cruise to Bishopthorpe Palace, Yorkshire Air Museum, City Walls Walks, Archaeological dig.