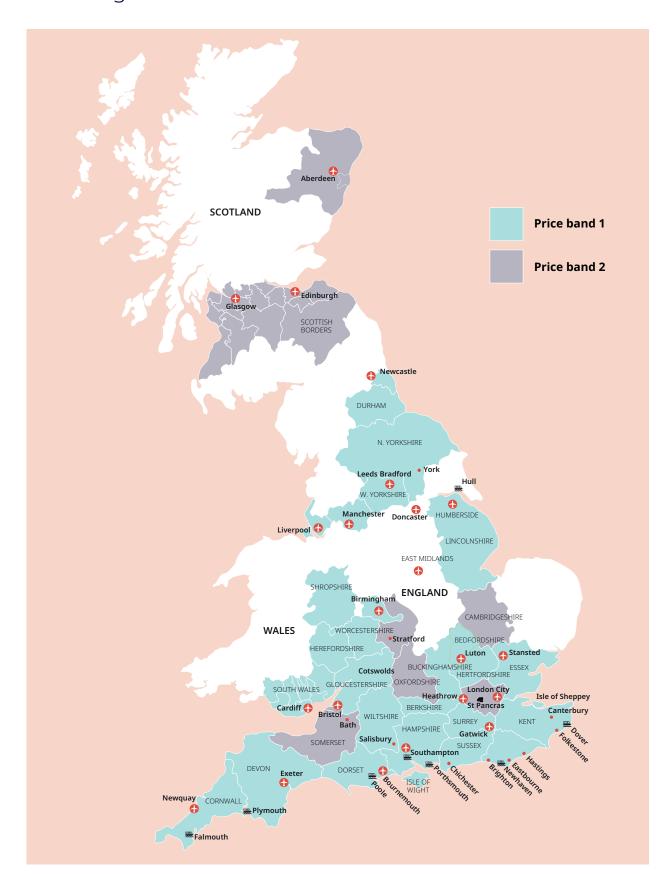

#### Classic home tuition language programme

| Price Band | 15hrs lessons | 20hrs lessons | 25hrs lessons |        | Extra night<br>full board |
|------------|---------------|---------------|---------------|--------|---------------------------|
| 1          | £1,030        | £1,220        | £1,410        | £1,595 | £110                      |
| 2          | £1,145        | £1,335        | £1,525        | £1,710 | £120                      |