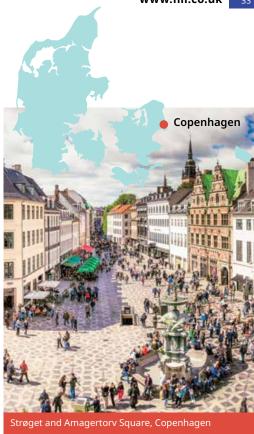

### Denmark Danish

#### Proposed cultural visits Choose 3 from the following:

Harbour side Walk (see Little Mermaid Statue), National Museum, Old Town Stroget Street or Jægersborggade shopping, Amalienborg Palace, Torvehallerne market, Royal Library, Christiansborg Palace, Canal sightseeing tour, Nyhavn harbour, Carlsberg Brewery (18+), National Gallery, Rosenborg Castle.