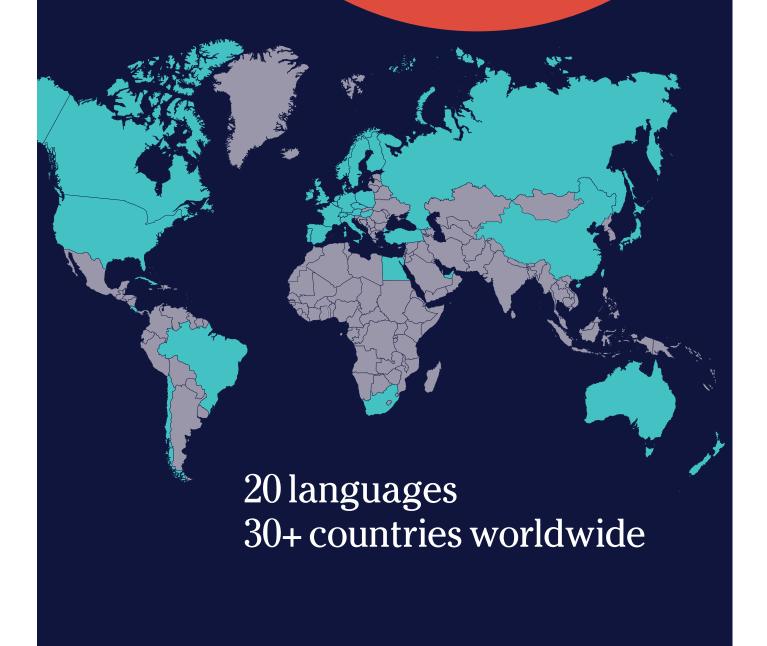

20 languages available in more than 30 countries: vou choose the language and the destination where it is spoken.

Living in your teacher's home is **the fastest** way to learn a language: you will achieve your language goals naturally and efficiently.

https://www.languagecourse.net/school-study--live-in-your-teachers-home-bologna.php3

+81 (50) 50507957

Home Language International (HLI) offers full-immersion language courses in 20 languages in over 30 countries worldwide.