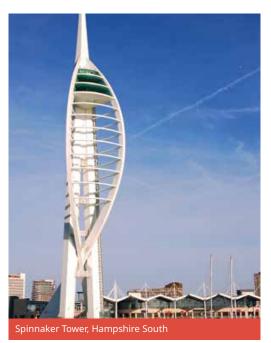

#### HAMPSHIRE SOUTH Choose 3 from the following:

Gunwharf Quays, Spinnaker Tower, Mary Rose Museum or HMS Victory, Marwell Zoo, Blue Reef Museum.