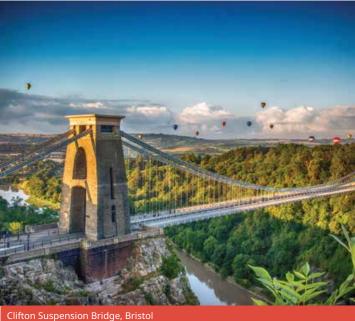

BRISTOL Choose 3 from the following: SS Great Britain, Clifton Suspension Bridge, a boat rip. St Mary Redcliffe Church, Cabot Tower, Bristol City Docks, Bristol Cathedral, Bristol Museum & Gallery, shopping Cabot Circus, Clifton Village or Bristol Shopping Quarter, Bristol Zoo Gardens, M Shed, Bristol Aguarium, Arnolfini (Contemporary Arts), The Architecture Centre.