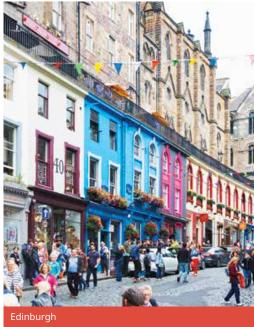

#### EDINBURGH Choose 3 from the following:

Edinburgh Zoo or Edinburgh Castle or The Royal Yacht Britannia, Rosslyn Chapel, National Museum of Scotland, Museum of Childhood, National Portrait Gallery, National Gallery of Modern Art. For over 18s: pub tour, whisky tasting.