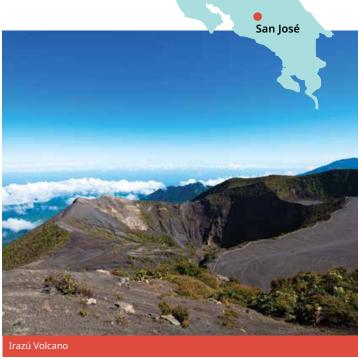

#### Proposed cultural visits Choose 3 from the following:

La Paz waterfall gardens, Atenas Coffee tour, Museum tour (National Theatre, Jade Museum, Museum of pre-Columbian Gold), Poas Volcano National Park, Irazú Volcano & Lankester Botanical Garden, Zip Line Canopy tour.