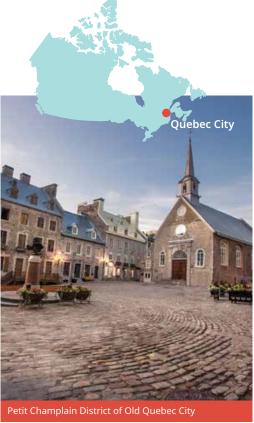

### Canada French

#### Classic home tuition language programme

| Region      | 15hrs lessons | 20hrs lessons | 25hrs lessons |           | Extra night<br>full board |
|-------------|---------------|---------------|---------------|-----------|---------------------------|
| Quebec City | US\$1,620     | US\$1,840     | US\$2,060     | US\$2,280 | US\$155                   |

#### Proposed cultural visits Choose 3 from the following:

Place Royale & Old Quebec, Battlefields park, Quartier Petit-Champlain, Sainte-Anne-de-Beaupré, Dufferin Terrace Sights, La Citadelle, Plains of Abraham, Museum of Civilisation, Parliament Building, Notre Dame de Quebec, Beaux-Arts Museum, Old Port Market, Observatory.