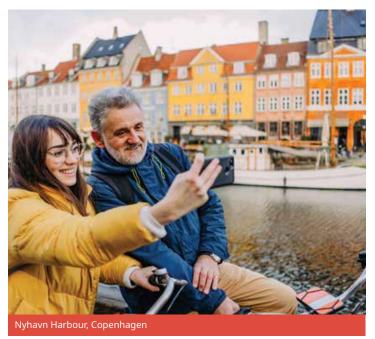

#### Proposed cultural visits Choose 3 from the following:

Harbour side Walk (see Little Mermaid Statue), National Museum, Old Town Stroget Street or Jægersborggade shopping, Amalienborg Palace, Torvehallerne market, Royal Library, Christiansborg Palace, Canal sightseeing tour, Nyhavn harbour, Carlsberg Brewery (18+), National Gallery, Rosenborg Castle.