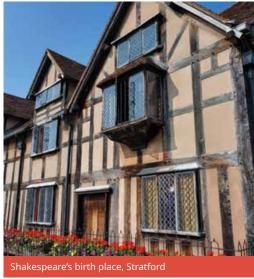

#### STRATFORD Choose 3 from the following:

Shakespeare's house, Warwick Castle, Holy Trinity Church, Coventry Transport Museum, Herbert Art Gallery, Redwings Horse Sanctuary, the MAD Museum, Anne Hathaway's Cottage, Magic Alley, Tudor World Museum, Butterfly Farm, Rother street market.