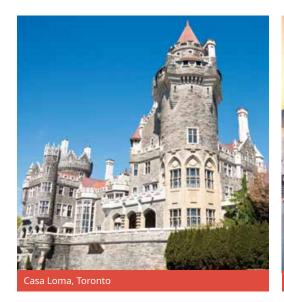

#### **Proposed cultural visits**

TORONTO Choose 3 from the following: The ROM, CN Tower, Casa Loma, Ripley's Aquarium or 2 of the previous and 1 of the following: The Toronto Zoo, The Ontario Science Centre.