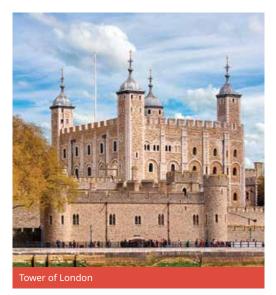

Madame Tussauds, London Aquarium, St Paul's Cathedral, Tower of London, London Eye, Shakespeare's Globe Theatre, Charles Dickens Museum, Sherlock Holmes Museum, Jack The Ripper Museum, Westminster Abbey, Tower Bridge, Thames Clipper (River Thames).