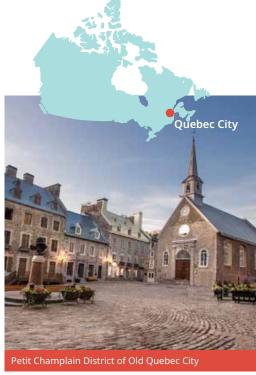

## Classic home tuition language programme

| Region      | 15hrs lessons | 20hrs lessons | 25hrs lessons |           | Extra night<br>full board |
|-------------|---------------|---------------|---------------|-----------|---------------------------|
| Quebec City | US\$1,620     | US\$1,840     | US\$2,060     | US\$2,280 | US\$155                   |

#### Proposed cultural visits Choose 3 from the following:

Place Royale & Old Quebec, Battlefields park, Quartier Petit-Champlain, Sainte-Anne-de-Beaupré, Dufferin Terrace Sights, La Citadelle, Plains of Abraham, Museum of Civilisation, Parliament Building, Notre Dame de Quebec, Beaux-Arts Museum, Old Port Market, Observatory.