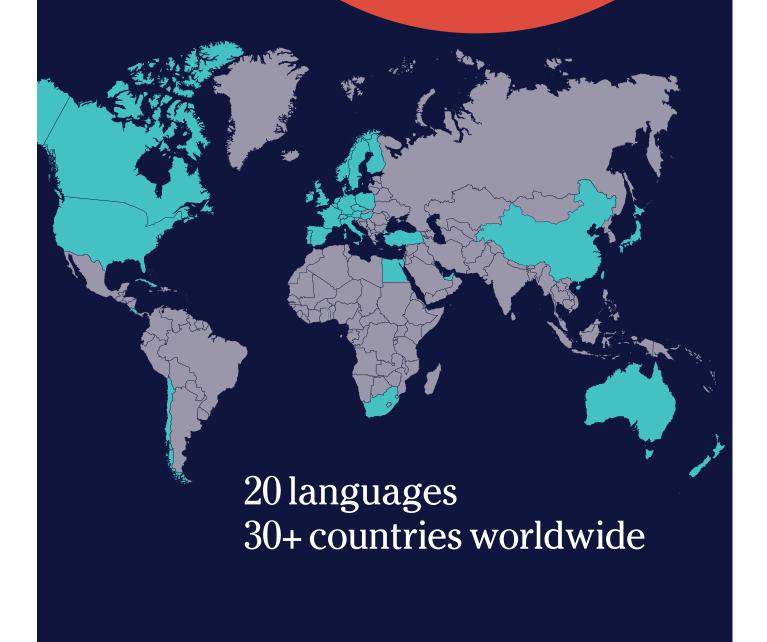

20 languages available in **more** than 30 countries: vou choose the language and the destination where it is spoken.

Living in your teacher's home is **the fastest** way to learn a language: you will achieve your language goals naturally and efficiently.

https://www.languagecourse.net/school-study--live-in-your-teachers-home-berlin.php3

+81 (50) 50507957

Home Language International (HLI) offers full-immersion language courses in 20 languages in over 30 countries worldwide.