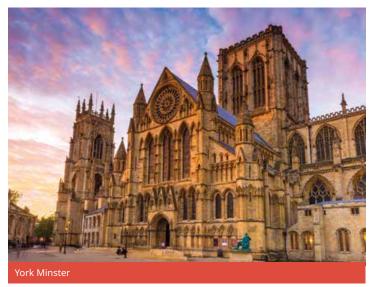

#### YORKSHIRE NORTH Choose 3 from the following:

York Minster, Jorvik Viking Centre, York Castle Museum, Yorkshire Museum, National Railway Museum, River Cruise to Bishopthorpe Palace, Yorkshire Air Museum, City Walls Walks, Archaeological dig.