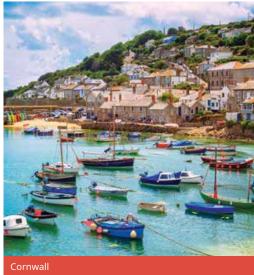

CORNWALL Choose 3 from the following: Royal Cornwall Museum, Truro Cathedral, Pendennis Castle, Tintagel Castle, Newquay Zoo, Lands End Experience, Eden Project, Poldark Mine, Minack Theatre, St Michael's Mount, The Lost Gardens of Heligan.