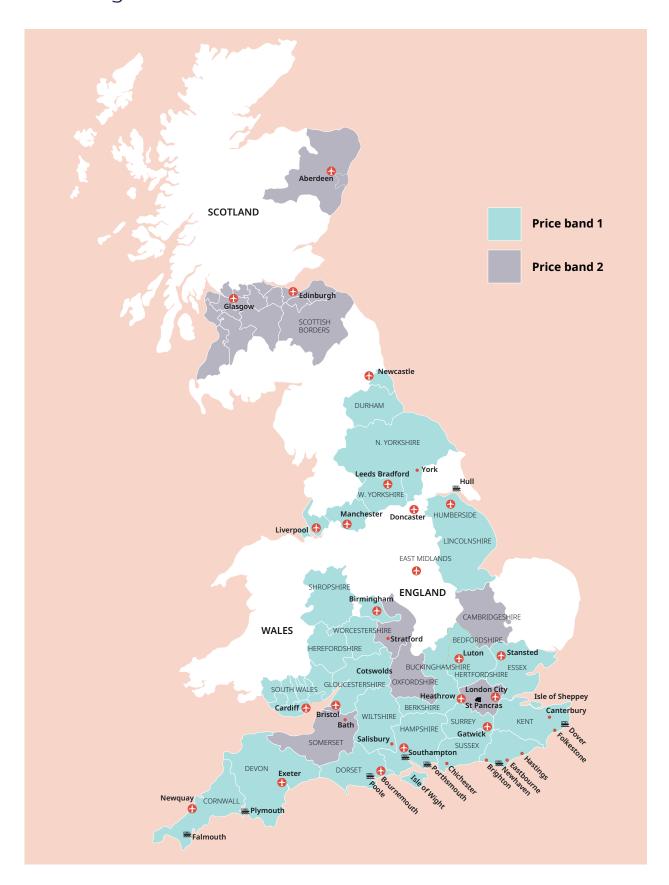

## Classic home tuition language programme

| Price Band | 15hrs lessons | 20hrs lessons | 25hrs lessons |        | Extra night<br>full board |
|------------|---------------|---------------|---------------|--------|---------------------------|
| 1          | £1,080        | £1,280        | £1,480        | £1,680 | £115                      |
| 2          | £1,195        | £1,395        | £1,595        | £1,795 | £125                      |

## Home tuition language programme with activities

| Price Band | 10hrs lessons<br>+5hrs activities |        | 20hrs lessons<br>+5hrs activities | 25hrs lessons<br>+5hrs activities |
|------------|-----------------------------------|--------|-----------------------------------|-----------------------------------|
| 1          | £1,255                            | £1,355 | £1,555                            | £1,755                            |
| 2          | £1,370                            | £1,470 | £1,670                            | £1,870                            |

## Home tuition language programme with cultural excursions

| Price Band |        |        |        | 25hrs lessons<br>+ cultural visits |
|------------|--------|--------|--------|------------------------------------|
| 1          | £1,300 | £1,400 | £1,600 | £1,800                             |
| 2          | £1,420 | £1,520 | £1,720 | £1,920                             |

## Language in Action

| Price Band | 15 hrs | 20hrs  | Price Band | 15 hrs | 20hrs  |
|------------|--------|--------|------------|--------|--------|
| 1          | £1,320 | £1,600 | 2          | £1,435 | £1,715 |