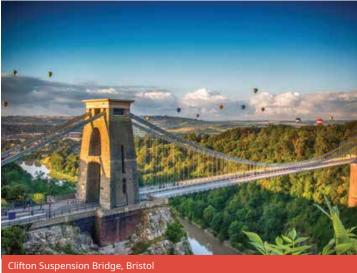

BRISTOL Choose 3 from the following: SS Great Britain, Clifton Suspension Bridge, a boat rip. St Mary Redcliffe Church, Cabot Tower, Bristol City Docks, Bristol Cathedral, Bristol Museum & Gallery, shopping Cabot Circus, Clifton Village or Bristol Shopping Quarter, Bristol Zoo Gardens, M Shed, Bristol Aquarium, Arnolfini (Contemporary Arts), The Architecture Centre.