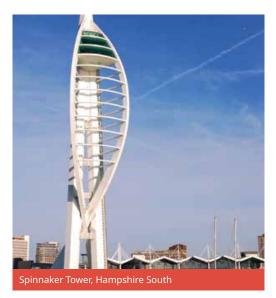

#### HAMPSHIRE SOUTH Choose 3 from the following:

Gunwharf Quays, Spinnaker Tower, Mary Rose Museum or HMS Victory, Marwell Zoo, Blue Reef Museum.