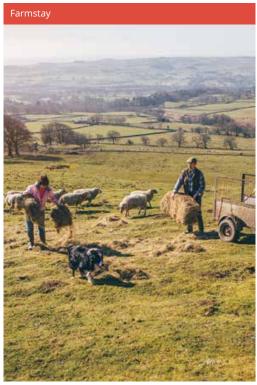

## **Farmstay**

Stay with your host family and experience traditional life on a working farm.

A unique opportunity to improve your English and take part in the farm activities. The activities vary according to the farm and may include harvesting, fruit picking, collecting eggs, feeding the animals, milking the cows/ goats, gardening etc.

#### Farmstay 1:

Includes full board accommodation, 10 hours of farm activities and 10 hours of private English lessons per week.

### Farmstay 2:

Includes full board accommodation and 15 hours of farm activities per week.