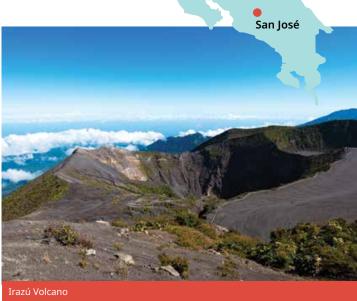

#### Proposed cultural visits Choose 3 from the following:

La Paz waterfall gardens, Atenas Coffee tour, Museum tour (National Theatre, Jade Museum, Museum of pre-Columbian Gold), Poas Volcano National Park, Irazú Volcano & Lankester Botanical Garden, Zip Line Canopy tour.