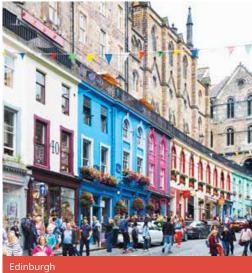

#### EDINBURGH Choose 3 from the following:

Edinburgh Zoo or Edinburgh Castle or The Royal Yacht Britannia, Rosslyn Chapel, National Museum of Scotland, Museum of Childhood, National Portrait Gallery, National Gallery of Modern Art. For over 18s: pub tour, whisky tasting.