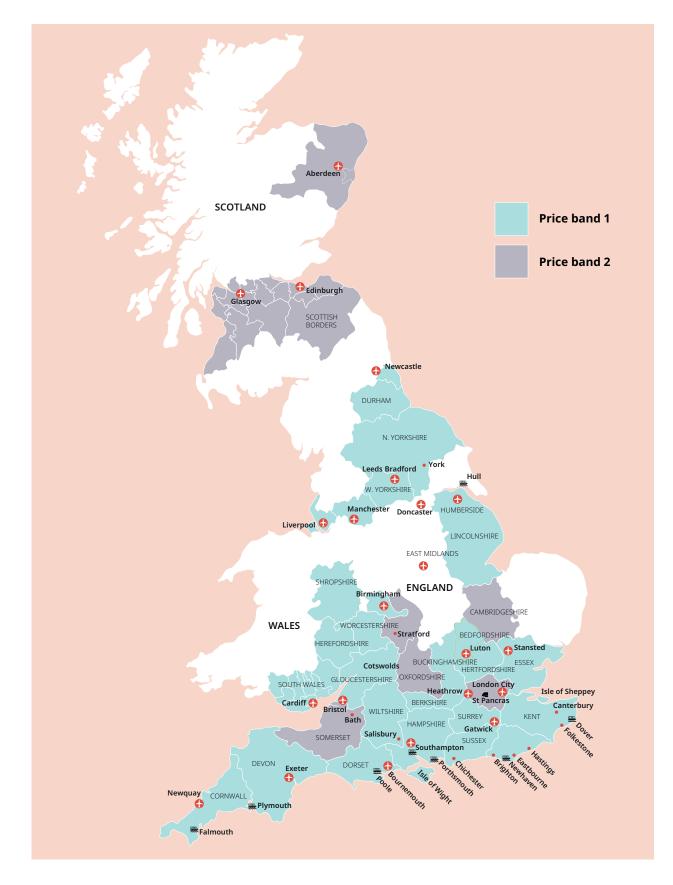

# **Classic home tuition language programme**

| Price Band | 15hrs lessons | 20hrs lessons | 25hrs lessons |        | Extra night<br>full board |
|------------|---------------|---------------|---------------|--------|---------------------------|
| 1          | £1,080        | £1,280        | £1,480        | £1,680 | £115                      |
| 2          | £1,195        | £1,395        | £1,595        | £1,795 | £125                      |

Includes 1 week full board accommodation + private language lessons for 1 student. Students under 18 need to book activities and or cultural excursions.