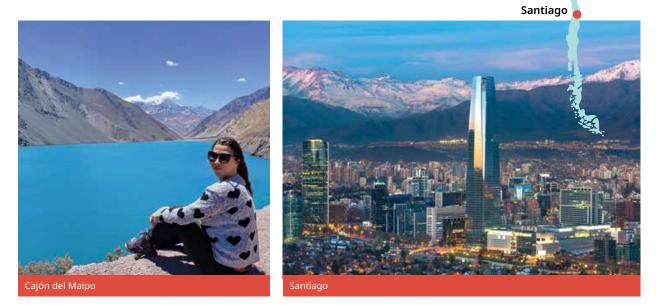

# Chile Spanish

# **Classic home tuition language programme**

| Region   | 15hrs lessons | 20hrs lessons | 25hrs lessons |           | Extra night<br>full board |
|----------|---------------|---------------|---------------|-----------|---------------------------|
| Santiago | US\$1,310     | US\$1,530     | US\$1,750     | US\$1,970 | US\$130                   |

#### Proposed cultural visits Choose 3 from the following:

San Cristóbal Hill, Barrio Bellavista (Bohemian quarter) & Santa Lucía Hill , Santiago Centre: Cathedral & Palacio Presidencial & Plaza de Armas, Universidad Católica, Vinevard Cousiño Macul, Cousiño Palace, Cajón del Maipo (canyon), Los Dominicos Village, Vega Central (open market).