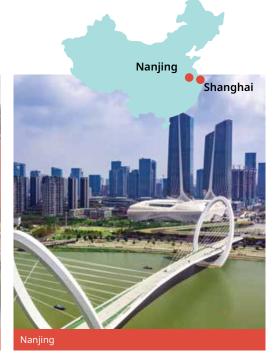

# China Chinese

## **Classic home tuition language programme**

| Region            | 15hrs lessons | 20hrs lessons | 25hrs lessons |           | Extra night<br>full board |
|-------------------|---------------|---------------|---------------|-----------|---------------------------|
| Nanjing, Shanghai | US\$1,620     | US\$1,840     | US\$2,060     | US\$2,280 | US\$135                   |

Includes 1 week full board accommodation + private language lessons for 1 student. Students under 18 need to book activities and or cultural excursions.