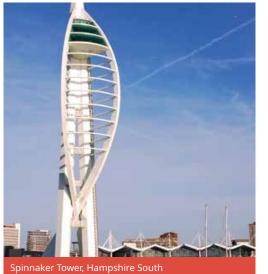

#### **Proposed cultural visits**

HAMPSHIRE SOUTH Choose 3 from the following: Gunwharf Quays, Spinnaker Tower, Mary Rose

Museum or HMS Victory, Marwell Zoo, Blue Reef Museum.