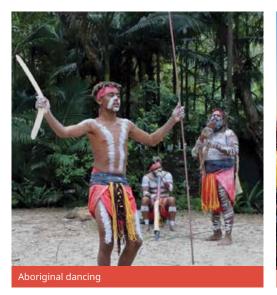

# Accompanied trips to:

- Kuranda Rainforest Skyrail cableway US\$290
- Rainforestation including wildlife park, Army Duck tour, Aboriginal dancing, boomerang & spear throwing US\$235
- Green Island Great
   Barrier Reef US\$330