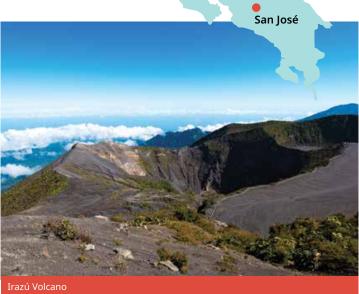

# Costa Rica Spanish

#### Proposed cultural visits Choose 3 from the following:

La Paz waterfall gardens, Atenas Coffee tour, Museum tour (National Theatre, Jade Museum, Museum of pre-Columbian Gold), Poas Volcano National Park, Irazú Volcano & Lankester Botanical Garden, Zip Line Canopy tour.