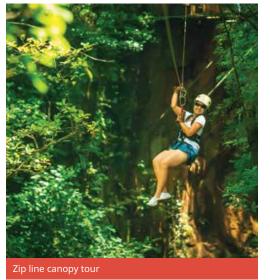

#### Proposed cultural visits Choose 3 from the following:

La Paz waterfall gardens, Atenas Coffee tour, Museum tour (National Theatre, Jade Museum, Museum of pre-Columbian Gold), Poas Volcano National Park, Irazú Volcano & Lankester Botanical Garden, Zip Line Canopy tour.