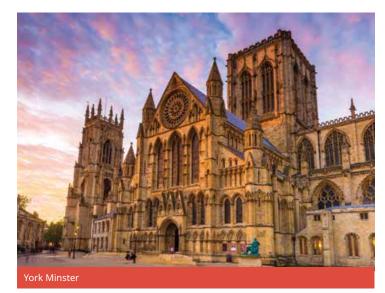

#### YORKSHIRE NORTH Choose 3 from the following:

York Minster, Jorvik Viking Centre, York Castle Museum, Yorkshire Museum, National Railway Museum, River Cruise to Bishopthorpe Palace, Yorkshire Air Museum, City Walls Walks, Archaeological dig.