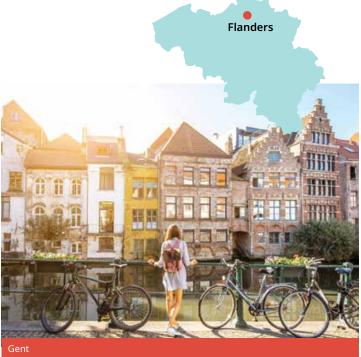

## Belgium Dutch

#### **Classic home tuition language programme**

| Region   | 15hrs lessons | 20hrs lessons | 25hrs lessons |        | Extra night<br>full board |
|----------|---------------|---------------|---------------|--------|---------------------------|
| Flanders | €1,360        | €1,580        | €1,800        | €2,020 | €135                      |

#### **Proposed cultural visits**

Discover the old city including the medieval streets, Grand-Place, historical Town Hall, fortress, Guild Houses, The Rubens House and horse-drawn tram ride.