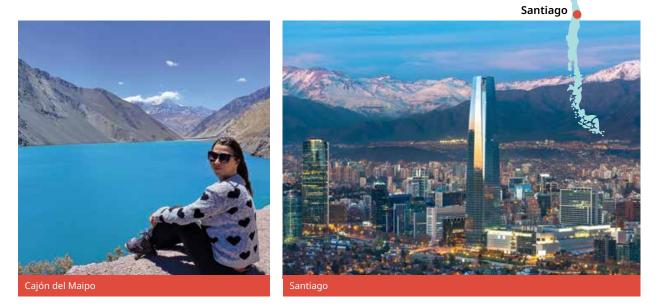

## Chile Spanish

#### Proposed cultural visits Choose 3 from the following:

San Cristóbal Hill, Barrio Bellavista (Bohemian quarter) & Santa Lucía Hill , Santiago Centre: Cathedral & Palacio Presidencial & Plaza de Armas, Universidad Católica, Vineyard Cousiño Macul, Cousiño Palace, Cajón del Maipo (canyon), Los Dominicos Village, Vega Central (open market).