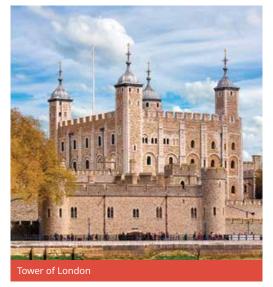

#### **Proposed cultural visits**

LONDON SUPPLEMENTS APPLY

#### London 1 Choose 3 visits from list B only

- London 2 1 visit of your choice from list A + 2 visits from list B £140 supplement
- London 3 2 visits of your choice from list A + 1 visit from list B £200 supplement

#### List A

Madame Tussauds, London Aquarium, St Paul's Cathedral, Tower of London, London Eye, Shakespeare's Globe Theatre, Charles Dickens Museum, Sherlock Holmes Museum, Jack The Ripper Museum, Westminster Abbey, Tower Bridge, Thames Clipper (River Thames).