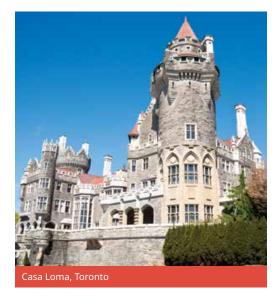

#### Proposed cultural visits

TORONTO Choose 3 from the following: The ROM, CN Tower, Casa Loma, Ripley's Aquarium or 2 of the previous and 1 of the following: The Toronto Zoo, The Ontario Science Centre.