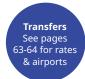

#### Transfers

We can arrange transfers from the nearest airport, station or seaport to your host family. Transfers are taken care of by the host family, the Local Organiser or a private driver (usually by car, occasionally by public transport). Please contact us for a quote if your transfer destination is not listed. If you do not arrive at the airport/port/ station indicated on your family profile or if you arrive/ leave the host family before 8am or after 8pm charges will be increased. A supplement may be charged for late arrival. UM service (unaccompanied minors) may incur a supplement. Transfers are usually individual but can in rare cases be shared with other students.

#### See pages 63-64 for airports and prices.

Transfers See pages 63-64 for rates & airports