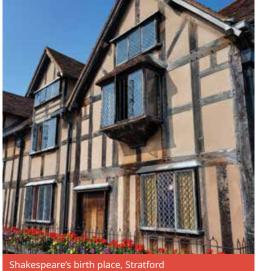

#### STRATFORD Choose 3 from the following:

Shakespeare's house, Warwick Castle, Holy Trinity Church, Coventry Transport Museum, Herbert Art Gallery, Redwings Horse Sanctuary, the MAD Museum, Anne Hathaway's Cottage, Magic Alley, Tudor World Museum, Butterfly Farm, Rother street market.