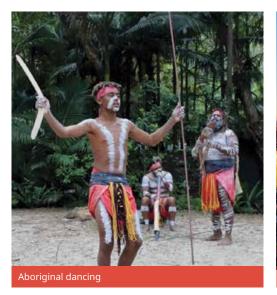

#### Accompanied trips to:

- Kuranda Rainforest Skyrail cableway US\$290
- Rainforestation including wildlife park, Army Duck tour, Aboriginal dancing, boomerang & spear throwing US\$235
- Green Island Great Barrier Reef US\$330