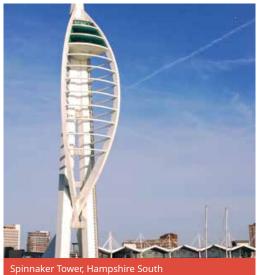

#### **Proposed cultural visits**

HAMPSHIRE SOUTH Choose 3 from the following: Gunwharf Quays, Spinnaker Tower, Mary Rose

Museum or HMS Victory, Marwell Zoo, Blue Reef Museum.