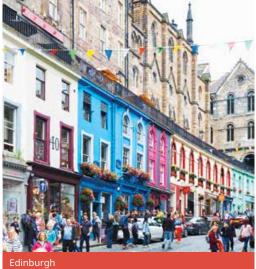

#### EDINBURGH Choose 3 from the following:

Edinburgh Zoo or Edinburgh Castle or The Royal Yacht Britannia, Rosslyn Chapel, National Museum of Scotland, Museum of Childhood, National Portrait Gallery, National Gallery of Modern Art. For over 18s: pub tour, whisky tasting.