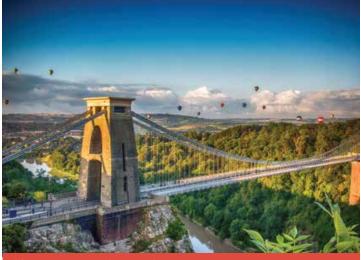

Clifton Suspension Bridge, Bristol

BRISTOL Choose 3 from the following: SS Great Britain, Clifton Suspension Bridge, a boat rip. St Mary Redcliffe Church, Cabot Tower, Bristol City Docks, Bristol Cathedral, Bristol Museum & Gallery, shopping Cabot Circus, Clifton Village or Bristol Shopping Quarter, Bristol Zoo Gardens, M Shed, Bristol Aquarium, Arnolfini (Contemporary Arts), The Architecture Centre.