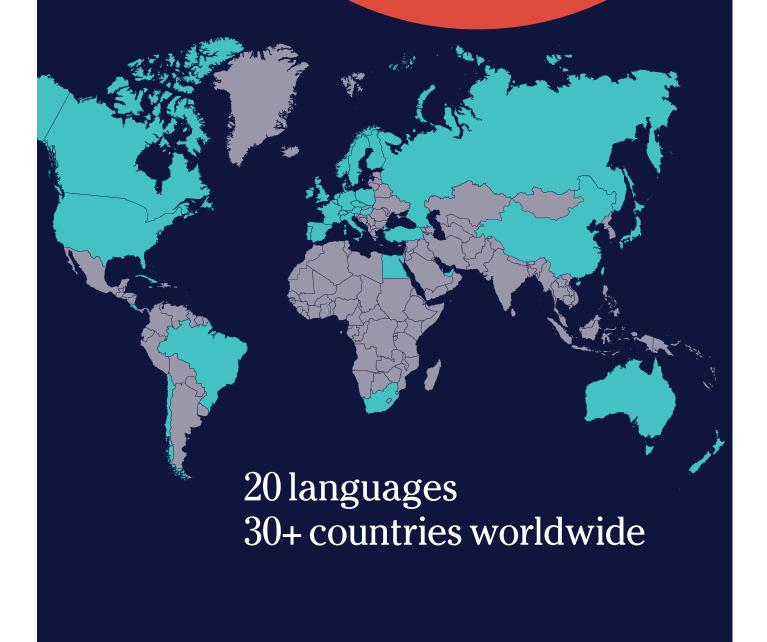

20 languages available in more than 30 countries: vou choose the language and the destination where it is spoken.

Living in your teacher's home is **the fastest** way to learn a language: you will achieve your language goals naturally and efficiently.

https://www.languagecourse.net/school-study--live-in-your-teachers-home-barcelona.php3

+81 (50) 50507957

Home Language International (HLI) offers full-immersion language courses in 20 languages in over 30 countries worldwide.