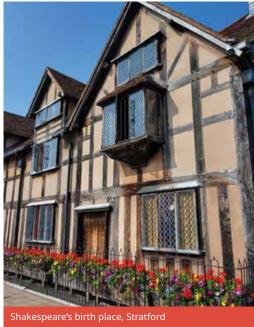

#### STRATFORD Choose 3 from the following:

Shakespeare's house, Warwick Castle, Holy Trinity Church, Coventry Transport Museum, Herbert Art Gallery, Redwings Horse Sanctuary, the MAD Museum, Anne Hathaway's Cottage, Magic Alley, Tudor World Museum, Butterfly Farm, Rother street market.