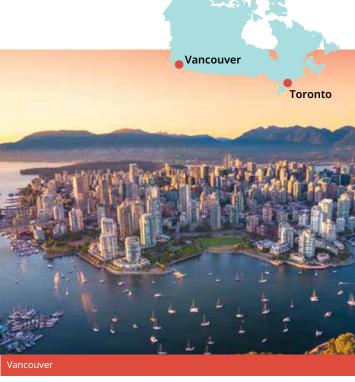

## Canada English

#### Classic home tuition language programme

| Region             | 15hrs lessons | 20hrs lessons | 25hrs lessons |           | Extra night<br>full board |
|--------------------|---------------|---------------|---------------|-----------|---------------------------|
| Toronto, Vancouver | US\$1,650     | US\$1,870     | US\$2,090     | US\$2,310 | US\$155                   |

#### **Proposed cultural visits**

TORONTO Choose 3 from the following: The ROM, CN Tower, Casa Loma, Ripley's Aquarium or 2 of the previous and 1 of the following: The Toronto Zoo, The Ontario Science Centre.

VANCOUVER Choose 3 from the following: Stanley Park, Granville Island, Museum of Anthropology, Van Dusen Botanical Garden, Aquarium, Classical Chinese Garden, Art Gallery, Grouse Mountain, Gastown, Capilano Suspension Bridge.

Vancouver is only available to children aged 12+. The cocooning option is compulsory for students under 15.