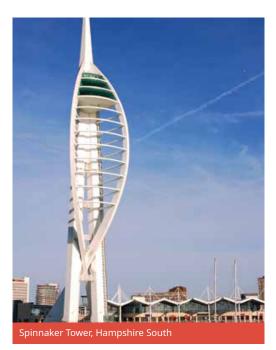

#### HAMPSHIRE SOUTH Choose 3 from the following:

Gunwharf Quays, Spinnaker Tower, Mary Rose Museum or HMS Victory, Marwell Zoo, Blue Reef Museum.