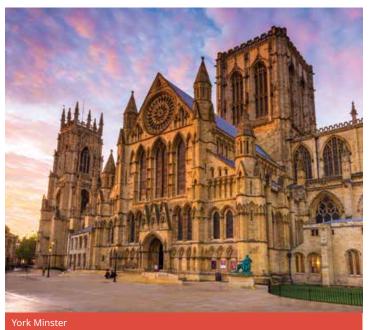

#### YORKSHIRE NORTH Choose 3 from the following:

York Minster, Jorvik Viking Centre, York Castle Museum, Yorkshire Museum, National Railway Museum, River Cruise to Bishopthorpe Palace, Yorkshire Air Museum, City Walls Walks, Archaeological dig.