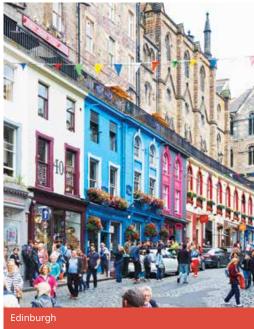

#### EDINBURGH Choose 3 from the following:

Edinburgh Zoo or Edinburgh Castle or The Royal Yacht Britannia, Rosslyn Chapel, National Museum of Scotland, Museum of Childhood, National Portrait Gallery, National Gallery of Modern Art. For over 18s: pub tour, whisky tasting.