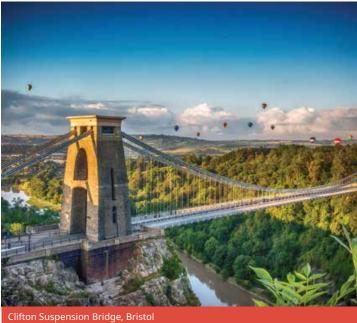

BRISTOL Choose 3 from the following: SS Great Britain, Clifton Suspension Bridge, a boat rip. St Mary Redcliffe Church, Cabot Tower, Bristol City Docks, Bristol Cathedral, Bristol Museum & Gallery, shopping Cabot Circus, Clifton Village or Bristol Shopping Quarter, Bristol Zoo Gardens, M Shed, Bristol Aguarium, Arnolfini (Contemporary Arts), The Architecture Centre.