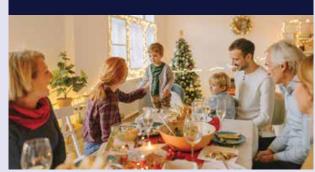

Book the Language programme with activities during the Christmas or New Year season and fully experience the traditional festivities together with your host family.

Activities typically include traditional meals, decorating the Christmas tree, Christmas fairs & carols, town decorations/lights, shopping, fireworks...

Programmes available in countries where Christmas and New Year are traditionally celebrated.

Supplement £110, €160 or US\$165

https://www.languagecourse.net/school-study--live-in-your-teachers-home-barcelona.php3