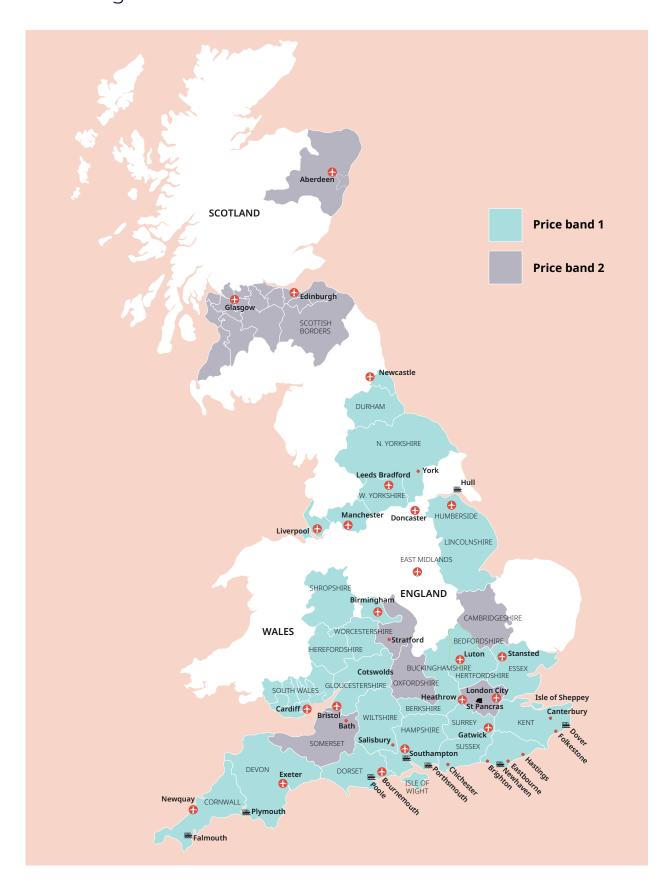

#### Classic home tuition language programme

| Price Band | 15hrs lessons | 20hrs lessons | 25hrs lessons |        | Extra night<br>full board |
|------------|---------------|---------------|---------------|--------|---------------------------|
| 1          | £1,030        | £1,220        | £1,410        | £1,595 | £110                      |
| 2          | £1,145        | £1,335        | £1,525        | £1,710 | £120                      |

#### Home tuition language programme with activities

| Price Band | 10hrs lessons<br>+5hrs activities | 15hrs lessons<br>+5hrs activities | 20hrs lessons<br>+5hrs activities | 25hrs lessons<br>+5hrs activities |
|------------|-----------------------------------|-----------------------------------|-----------------------------------|-----------------------------------|
| 1          | £1,170                            | £1,300                            | £1,490                            | £1,680                            |
| 2          | £1,285                            | £1,415                            | £1,600                            | £1,795                            |
|            |                                   |                                   |                                   |                                   |

#### Home tuition language programme with cultural excursions

| Price Band |        |        | 20hrs lessons<br>+ cultural visits | 25hrs lessons<br>+ cultural visits |
|------------|--------|--------|------------------------------------|------------------------------------|
| 1          | £1,205 | £1,335 | £1,520                             | £1,710                             |
| 2          | £1,320 | £1,450 | £1,635                             | £1,825                             |