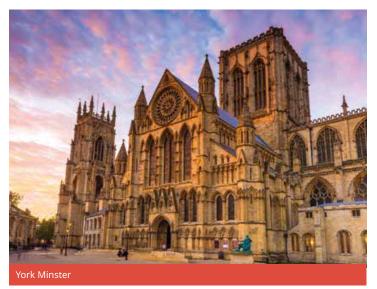

#### YORKSHIRE NORTH Choose 3 from the following:

York Minster, Jorvik Viking Centre, York Castle Museum, Yorkshire Museum, National Railway Museum, River Cruise to Bishopthorpe Palace, Yorkshire Air Museum, City Walls Walks, Archaeological dig.