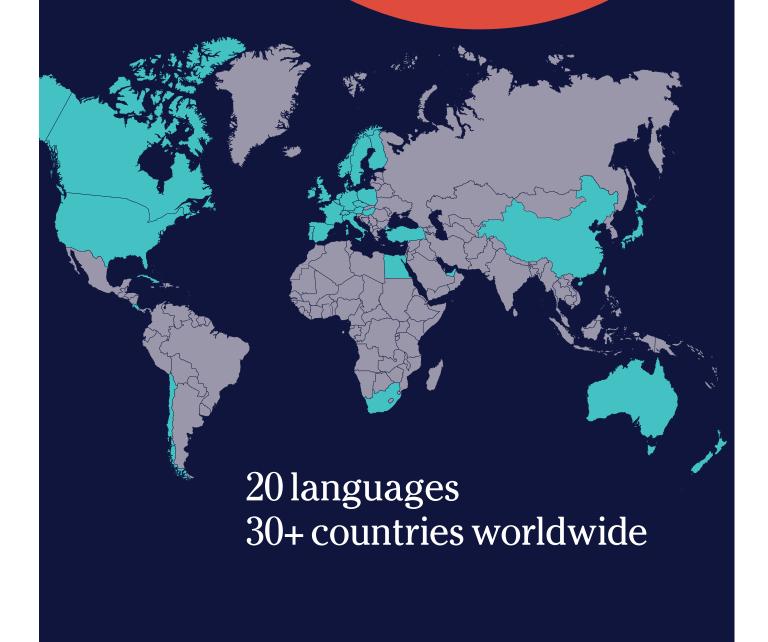

20 languages available in more than 30 countries: vou choose the language and the destination where it is spoken.

Living in your teacher's home is **the fastest** way to learn a language: you will achieve your language goals naturally and efficiently.

https://www.languagecourse.net/school-study--live-in-your-teachers-home-annecy.php3

+81 (50) 50507957

Home Language International (HLI) offers full-immersion language courses in 20 languages in over 30 countries worldwide.