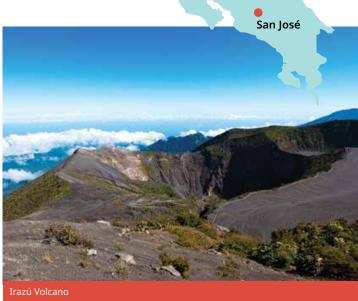

#### Proposed cultural visits Choose 3 from the following:

La Paz waterfall gardens, Atenas Coffee tour, Museum tour (National Theatre, Jade Museum, Museum of pre-Columbian Gold), Poas Volcano National Park, Irazú Volcano & Lankester Botanical Garden, Zip Line Canopy tour.