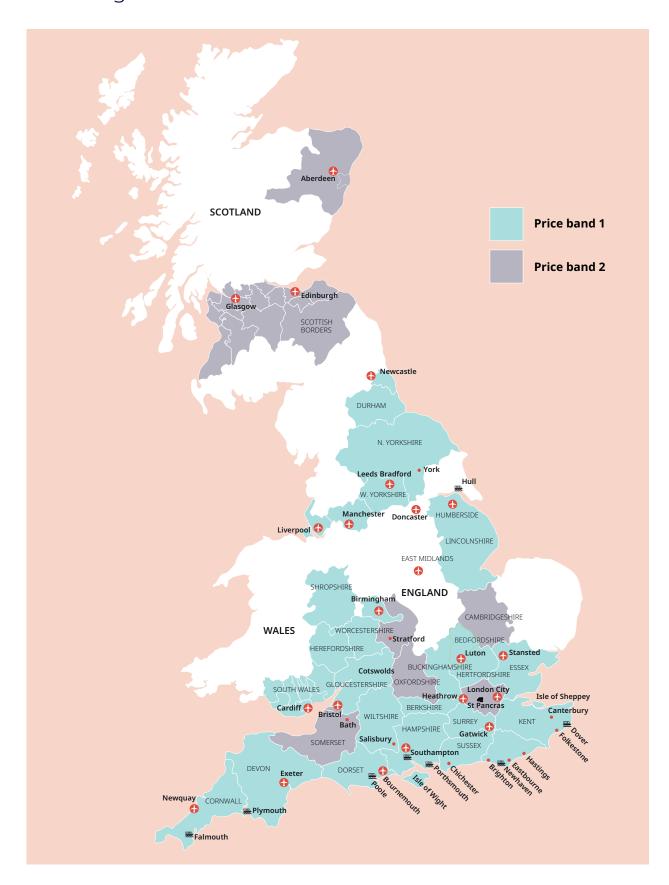

## Classic home tuition language programme

| Price Band | 15hrs lessons | 20hrs lessons | 25hrs lessons |        | Extra night<br>full board |
|------------|---------------|---------------|---------------|--------|---------------------------|
| 1          | £1,080        | £1,280        | £1,480        | £1,680 | £115                      |
| 2          | £1,195        | £1,395        | £1,595        | £1,795 | £125                      |

## Home tuition language programme with activities

| Price Band | 10hrs lessons<br>+5hrs activities | 15hrs lessons<br>+5hrs activities |        | 25hrs lessons<br>+5hrs activities |
|------------|-----------------------------------|-----------------------------------|--------|-----------------------------------|
| 1          | £1,255                            | £1,355                            | £1,555 | £1,755                            |
| 2          | £1,370                            | £1,470                            | £1,670 | £1,870                            |

## Home tuition language programme with cultural excursions

| Price Band | 10hrs lessons<br>+ cultural visits |        |        | 25hrs lessons<br>+ cultural visits |
|------------|------------------------------------|--------|--------|------------------------------------|
| 1          | £1,300                             | £1,400 | £1,600 | £1,800                             |
| 2          | £1,420                             | £1,520 | £1,720 | £1,920                             |

## Language in Action

| Price Band | 15 hrs | 20hrs  | Price Band | 15 hrs | 20hrs  |
|------------|--------|--------|------------|--------|--------|
| 1          | £1,320 | £1,600 | 2          | £1,435 | £1,715 |