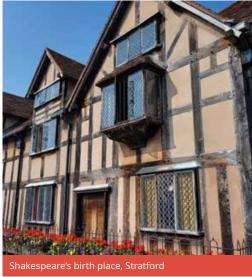

#### STRATFORD Choose 3 from the following:

Shakespeare's house, Warwick Castle, Holy Trinity Church, Coventry Transport Museum, Herbert Art Gallery, Redwings Horse Sanctuary, the MAD Museum, Anne Hathaway's Cottage, Magic Alley, Tudor World Museum, Butterfly Farm, Rother street market.