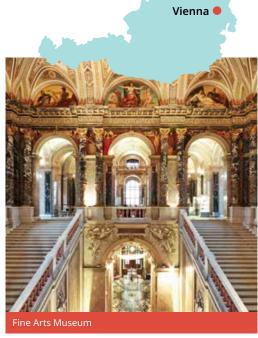

#### Proposed cultural visits Choose 3 from the following:

Schönbrunn or Hofburg Palace, Stephansplatz & Cathedral, Rathausplatz & Town Hall, Mariahilfer or Kärntner Straße shopping, Tiergarten Zoo, Belvedere Museum, State Opera, Natural History Museum, Donauturm viewing tower & Donauinsel, Naschmarkt (market), Museum of Technology, MAK Museum, Fine Arts Museum, MuseumsQuartier, The Imperial Treasury, The Riesenrad (the Great Wheel), Grinzing (area with village atmosphere), The Cobenzl or Kahlenberg (viewing points).