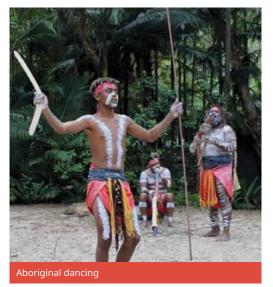

### **Accompanied trips to:**

- · Kuranda Rainforest Skyrail cableway
- Rainforestation including wildlife park, Army Duck tour, Aboriginal dancing, boomerang & spear throwing US\$235
- Green Island Great Barrier Reef US\$330