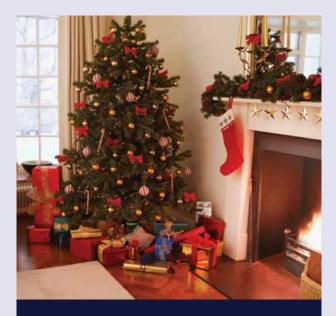

## **Christmas/New Year/ Thanksgiving**

Any bookings which include the 24th, 25th, and 26th of December (Christmas); the 31st of December and 1st of January (New Year); or the 25th of November in the USA (Thanksgiving) are subject to a supplement. If your stay includes both Christmas and New Year the supplement is charged twice.

Book the Language programme with activities during the Christmas or New Year season and fully experience the traditional festivities together with your host family.

Activities typically include traditional meals, decorating the Christmas tree, Christmas fairs & carols, town decorations/lights, shopping, fireworks...

Programmes available in countries where Christmas and New Year are traditionally celebrated.

Supplement £110, €160 or US\$165

https://www.languagecourse.net/school-study--live-in-your-teachers-home-annecy.php3