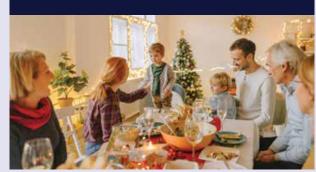

## **Christmas/New Year/ Thanksgiving**

Any bookings which include the 24th, 25th, and 26th of December (Christmas); the 31st of December and 1st of January (New Year); or the 25th of November in the USA (Thanksgiving) are subject to a supplement. If your stay includes both Christmas and New Year the supplement is charged twice.

Book the Language programme with activities during the Christmas or New Year season and fully experience the traditional festivities together with your host family.

Activities typically include traditional meals, decorating the Christmas tree, Christmas fairs & carols, town decorations/lights, shopping, fireworks...

Programmes available in countries where Christmas and New Year are traditionally celebrated.

Supplement £110, €160 or US\$165

https://www.languagecourse.net/school-study--live-in-your-teachers-home-annecy.php3