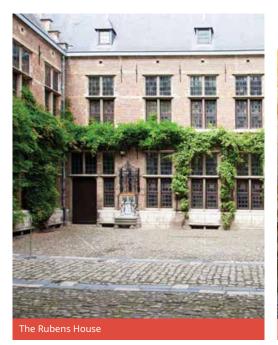

#### **Proposed cultural visits**

Discover the old city including the medieval streets, Grand-Place, historical Town Hall, fortress, Guild Houses, The Rubens House and horse-drawn tram ride.