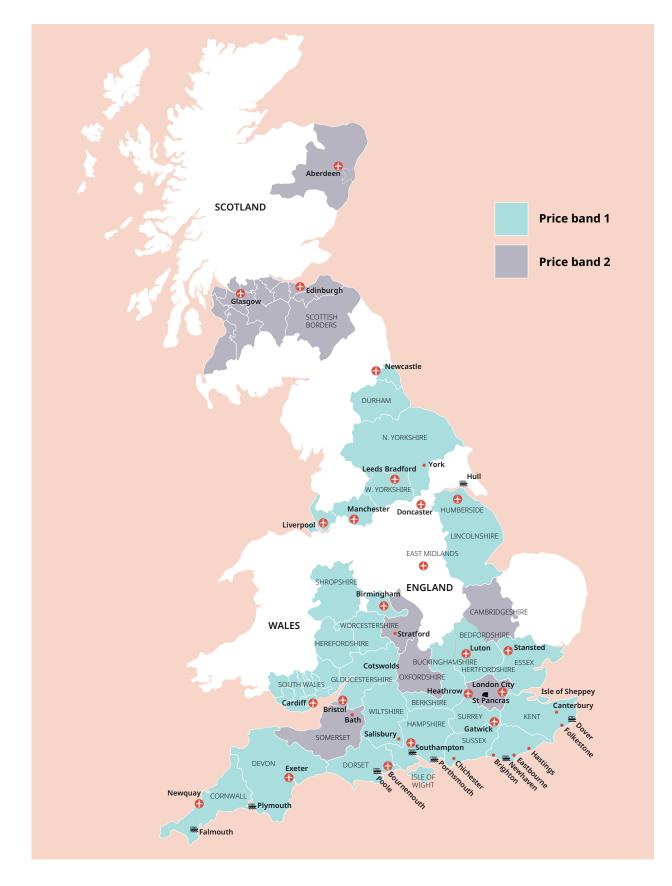

https://www.languagecourse.net/school-study--live-in-your-teachers-home-alicante.php3

**=** +1 646 503 18 10 +31 858880253

# +44 330 124 03 17 +34 93 220 38 75 +7 4995000466 +46 844 68 36 76

+33 1-78416974 +47 219 30 570 +81 (50) 50507957

+55 213 958 08 76

+41 225 180 700 +45 898 83 996 +86 183 2705 9463

+49 221 747 40042 +39 800 934 127

# Countries

## 20 languages 30+ countries worldwide

## ClanguageCourse Book at worldwide lowest price at:

https://www.languagecourse.net/school-study--live-in-your-teachers-home-alicante.php3

+1 646 503 18 10 +31 858880253

## +44 330 124 03 17 +34 93 220 38 75 +7 4995000466 +46 844 68 36 76 • +81 (50) 50507957

+33 1-78416974 +47 219 30 570

+55 213 958 08 76

+41 225 180 700 +45 898 83 996 +86 183 2705 9463

+49 221 747 40042 +39 800 934 127



ClanguageCourse Book at worldwide lowest price at:

https://www.languagecourse.net/school-study--live-in-your-teachers-home-alicante.php3

+1 646 503 18 10 +31 858880253

 3 18 10
 ## +44 330 124 03 17

 0253
 # +7 4995000466

+34 93 220 38 75
+46 844 68 36 76
+81 (50) 50507957

+33 1-78416974 +47 219 30 570 +55 213 958 08 76 +41 225 180 700 +45 898 83 996 +86 183 2705 9463

+49 221 747 40042 +39 800 934 127





Tower Bridge, London

#### **Classic home tuition language programme**

| Price Band | 15hrs lessons | 20hrs lessons | 25hrs lessons |        | Extra night<br>full board |
|------------|---------------|---------------|---------------|--------|---------------------------|
| 1          | £1,030        | £1,220        | £1,410        | £1,595 | £110                      |
| 2