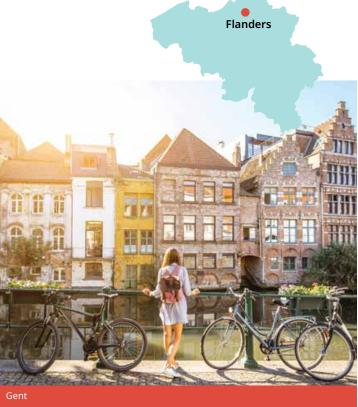

# Belgium Dutch

#### **Classic home tuition language programme**

| Region   | 15hrs lessons | 20hrs lessons | 25hrs lessons |        | Extra night<br>full board |
|----------|---------------|---------------|---------------|--------|---------------------------|
| Flanders | €1,360        | €1,580        | €1,800        | €2,020 | €135                      |