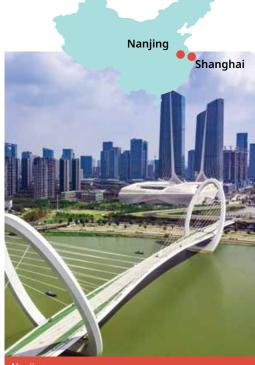

# China Chinese

Nanjing

### **Classic home tuition language programme**

| Region            | 15hrs lessons | 20hrs lessons | 25hrs lessons |           | Extra night<br>full board |
|-------------------|---------------|---------------|---------------|-----------|---------------------------|
| Nanjing, Shanghai | US\$1,620     | US\$1,840     | US\$2,060     | US\$2,280 | US\$135                   |