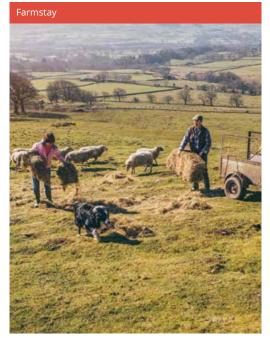

### Farmstay

#### Stay with your host family and experience traditional life on a working farm.

A unique opportunity to improve your English and take part in the farm activities. The activities vary according to the farm and may include harvesting, fruit picking, collecting eggs, feeding the animals, milking the cows/ goats, gardening etc.

#### Farmstay 1:

Includes full board accommodation, 10 hours of farm activities and 10 hours of private English lessons per week.

Includes full board accommodation and 15 hours of farm activities per week.

Our farmstays are available in Ireland and New Zealand