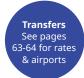

#### Transfers

We can arrange transfers from the nearest airport, station or seaport to your host family. Transfers are taken care of by the host family, the Local Organiser or a private driver (usually by car, occasionally by public transport). Please contact us for a quote if your transfer destination is not listed. If you do not arrive at the airport/port/ station indicated on your family profile or if you arrive/ leave the host family before 8am or after 8pm charges will be increased. A supplement may be charged for late arrival and UM services (unaccompanied minors) if there is a lot of waiting time. Transfers are usually individual but can in rare cases be shared with other students.

#### See pages 63-64 for airports and prices.