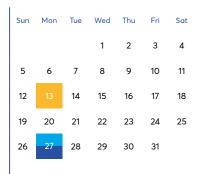

HB - Half board (breakfast/dinner Mon-Fri and all meals at weekend).

**B&B** - Breakfast only, no access to cooking facilities.

FB - Full board residence- breakfast/ lunch/ dinner in the school canteen. Summer Supplement: 29th June to 2nd August 2025 (Stafford House Residence), 2 August 2025 (Homestay).

Christmas Supplement: 21st to 27th December 2025.

|                   | CAPACITY<br>135                                                                                                | CLASSROOMS<br>9            |
|-------------------|----------------------------------------------------------------------------------------------------------------|----------------------------|
|                   | CANTEEN                                                                                                        | LESSONS<br>45 minutes long |
|                   | <b>AVERAGE CLASS</b><br>SIZE<br>Max. 15 students                                                               | 75" INTERACTIVE<br>SCREENS |
|                   | SELF STUDY<br>ROOM                                                                                             | (((○)))<br>FREE WIFI       |
|                   | IN-CLASS CLOCK I<br>20 lessons = 15 hrs/<br>25 lessons = 19 hrs/<br>30 lessons = 23 hrs,<br>Clock Hours = 60 m | /wk<br>/wk X               |
| e unable to share | ADDRESS<br>15 Round Church<br>Cambridge CB                                                                     | n Street                   |
| 9th June to 23rd  | <b>SCHOOL CLOSU</b><br>1st Jan 2025<br>22nd - 26th Dec<br>1st Jan 2026                                         |                            |