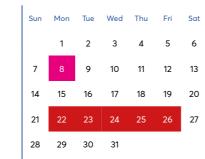

Christmas Supplement: 21st to 27th December 2025.

|                   | CAPACITY<br>135                                                                                                | CLASSROOMS<br>9            |
|-------------------|----------------------------------------------------------------------------------------------------------------|----------------------------|
|                   | CANTEEN                                                                                                        | LESSONS<br>45 minutes long |
|                   | <b>AVERAGE CLASS</b><br>SIZE<br>Max. 15 students                                                               | 75" INTERACTIVE<br>SCREENS |
|                   | SELF STUDY<br>ROOM                                                                                             | (((○)))<br>FREE WIFI       |
|                   | IN-CLASS CLOCK I<br>20 lessons = 15 hrs/<br>25 lessons = 19 hrs/<br>30 lessons = 23 hrs,<br>Clock Hours = 60 m | /wk<br>/wk X               |
| e unable to share | ADDRESS<br>15 Round Church<br>Cambridge CB                                                                     | n Street                   |
| 9th June to 23rd  | <b>SCHOOL CLOSU</b><br>1st Jan 2025<br>22nd - 26th Dec<br>1st Jan 2026                                         |                            |