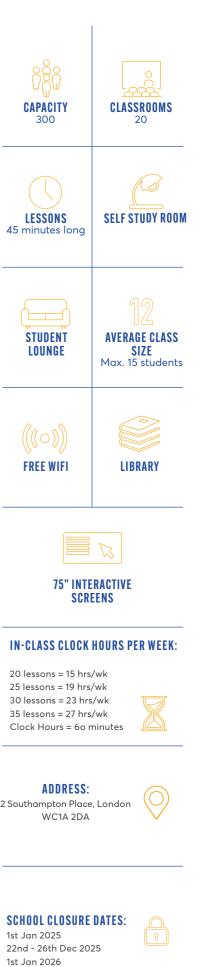

Christmas Supplement: 21st to 27th December 2025.

|                   | CAPACITY<br>135                                                                                                | CLASSROOMS<br>9            |
|-------------------|----------------------------------------------------------------------------------------------------------------|----------------------------|
|                   | CANTEEN                                                                                                        | LESSONS<br>45 minutes long |
|                   | <b>AVERAGE CLASS</b><br>SIZE<br>Max. 15 students                                                               | 75" INTERACTIVE<br>SCREENS |
|                   | SELF STUDY<br>ROOM                                                                                             | (((○)))<br>FREE WIFI       |
|                   | IN-CLASS CLOCK I<br>20 lessons = 15 hrs/<br>25 lessons = 19 hrs/<br>30 lessons = 23 hrs,<br>Clock Hours = 60 m | /wk<br>/wk X               |
| e unable to share | ADDRESS<br>15 Round Church<br>Cambridge CB                                                                     | n Street                   |
| 9th June to 23rd  | <b>SCHOOL CLOSU</b><br>1st Jan 2025<br>22nd - 26th Dec<br>1st Jan 2026                                         |                            |

**KEY SCHOOL FACTS** 