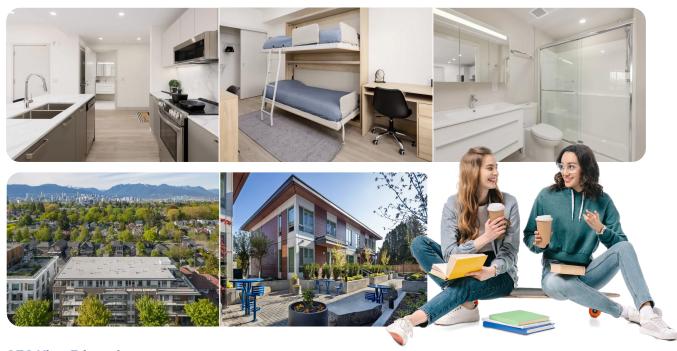

## **GEC KING EDWARD**

Designed with input from over 10,000 GEC residents, GEC King Edward sets a new benchmark for upscale off-campus living in Vancouver.

Boasting expansive shared spaces, a breathtaking rooftop with a social lounge providing panoramic city vistas, and a vibrant communal outdoor area, it cultivates a dynamic student community.

Nestled in the city's prestigious district, GEC King Edward ensures a convenient 30-minute commute to most universities and colleges.

**GEC King Edward** 

431 W King Edward Ave, Vancouver, BC V5Y 2J3

| Shared                         | Standard Rate  |                  | Incentive Rate    |                   |
|--------------------------------|----------------|------------------|-------------------|-------------------|
| Apartments                     | 2-4 weeks      | 5 weeks-3 months | 4-5 months        | 6 months and plus |
| Private Bedroom (Double Bed) 🐇 | \$640/week     | \$610/week       | \$2,380/month     | \$2,180/month     |
| En-shared Bedroom              | \$495/week/bed | \$450/week/bed   | \$1,650/month/bed | \$1,450/month/bed |