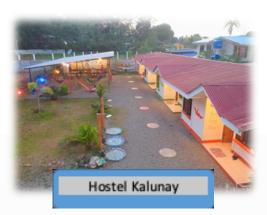

PRICE

PRICE

| KALUNAY - PUERTO VIEJO<br>+ 13% tax in Costa Rica | PRICE       |
|---------------------------------------------------|-------------|
| Dorm*                                             | \$16 - \$25 |
| Private (1 or 2 persons), shared bathroom         | \$38 - \$65 |

#### Puerto Viejo

- Spanish by the Sea Puerto Viejo, Costa Rica
- Operating from hostel Kalunay
- Facebook: Hostel Kalunai Puerto Viejo
- Taxi Address: 219ª a 50 metros suroeste del hotel Indalo