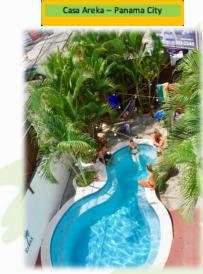

#### CASA AREKA - PANAMA

| + 10% tax in Panama                        |      |
|--------------------------------------------|------|
| Dorm*                                      | \$16 |
| Private (1 or 2 persons), shared bathroom  | \$38 |
| Private (1 or 2 persons), private bathroom | \$45 |