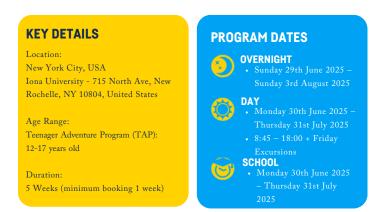

# TORONTO - UNIVERSITY OF TORONTO (UOFT) FEE SHEET 2025

| KEY DETAILS                                                                                                               | PROGRAM DATES                                                                                 |
|---------------------------------------------------------------------------------------------------------------------------|-----------------------------------------------------------------------------------------------|
| Location:<br>Toronto, Canada                                                                                              |                                                                                               |
| University of Toronto, St. Michael's<br>College - 81 St Mary St.                                                          | • Sunday 29th June 2025 –<br>Sunday 3rd August 2025                                           |
| Age Range:<br>Teenager Adventure Program (TAP):                                                                           | <b>DAY</b><br>• Monday 30th June 2025 –<br>Friday 1st August 2025<br>• 8:45 – 18:00 + Friday  |
| 13-17 years old<br>Children's Adventure Program (CAP):<br>7-12 years Old<br>Duration:<br>5 Weeks (minimum booking 1 week) | Excursions<br>SCHOOL<br>• Monday 30th June 2025<br>- Friday 1st August 2025<br>• 8:45 - 18:00 |