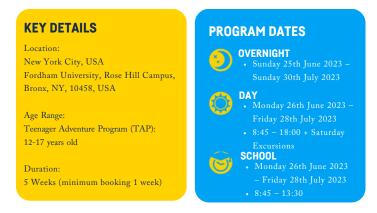

# TORONTO - UNIVERSITY OF TORONTO (UOFT) FEE SHEET 2025

| KEY DETAILS                                                                                                               | PROGRAM DATES                                                                                 |
|---------------------------------------------------------------------------------------------------------------------------|-----------------------------------------------------------------------------------------------|
| Location:<br>Toronto, Canada                                                                                              |                                                                                               |
| University of Toronto, St. Michael's<br>College - 81 St Mary St.                                                          | • Sunday 29th June 2025 –<br>Sunday 3rd August 2025                                           |
| Age Range:<br>Teenager Adventure Program (TAP):                                                                           | <b>DAY</b><br>• Monday 30th June 2025 –<br>Friday 1st August 2025<br>• 8:45 – 18:00 + Friday  |
| 13-17 years old<br>Children's Adventure Program (CAP):<br>7-12 years Old<br>Duration:<br>5 Weeks (minimum booking 1 week) | Excursions<br>SCHOOL<br>• Monday 30th June 2025<br>- Friday 1st August 2025<br>• 8:45 - 18:00 |