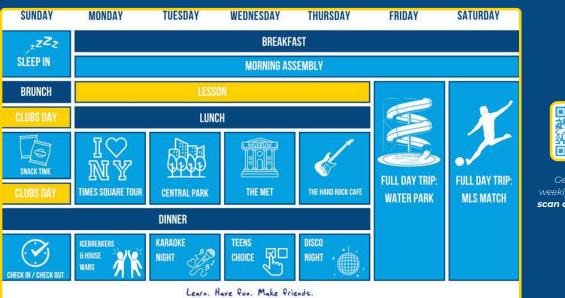

+33 1-78416974
 +47 219 30 570
 +55 213 958 08 76

+41 225 180 700 +45 898 83 996 +86 183 2705 9463

+49 221 747 40042 +39 800 934 127 **1** +43 720116182 +48 223 988 072

NVC

Get the full weekly schedule scan or click here!

### **MONDAY - THURSDAY**

| Breakfast            | 7:30 - 8:45   |
|----------------------|---------------|
| Morning Assembly     | 8:45 - 9:00   |
| Classes              | 9:00 - 12:50  |
| Lunch                | 13:00 - 14:00 |
| Afternoon Activities | 14:00 - 18:00 |
| Dinner               | 18:00 - 19:00 |
| Night Activities     | 19:00 - 21:00 |

### FRIDAY - SATURDAY

| Breakfast          | 7:30 - 9:00   |
|--------------------|---------------|
| Morning Assembly   | 9:00 - 9:15   |
| Full Day Trip      | 9:15 - 13:00  |
| Lunch              | 13:00 - 14:00 |
| Full Day Trip      | 14:00 - 18:45 |
| Dinner             | 18:45 - 20:15 |
| Evening Activities | 20:15 - 21:45 |
| Residence Check    | 21:45 - 22:00 |

### **SUNDAY**

| Sleep Until          | 9:30          |
|----------------------|---------------|
| Brunch               | 9:30 - 11:30  |
| Clubs Day Activities | 11:30 - 14:30 |
| Snack Time           | 14:30 - 15:15 |
| Clubs Day Activities | 15:30 - 18:00 |
| Dinner               | 18:00 - 19:00 |
| Check in/out         | 19:00 - 21:00 |

\*Timetable will vary for Miami