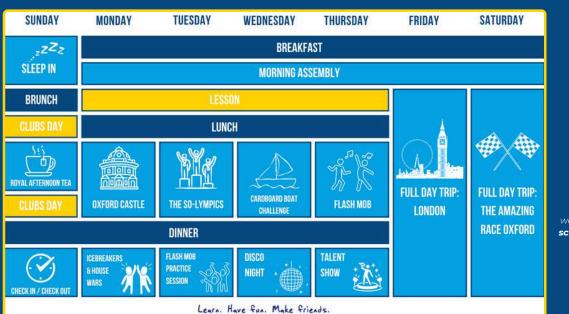

### **MONDAY - THURSDAY**

| Breakfast            | 7:30 - 8:45   |
|----------------------|---------------|
| Morning Assembly     | 8:45 - 9:00   |
| Classes              | 9:00 - 12:50  |
| Lunch                | 13:00 - 14:00 |
| Afternoon Activities | 14:00 - 18:00 |
| Dinner               | 18:00 - 19:00 |
| Night Activities     | 19:00 - 21:00 |

### FRIDAY - SATURDAY

| Breakfast          | 7:30 - 9:00   |
|--------------------|---------------|
| Morning Assembly   | 9:00 - 9:15   |
| Full Day Trip      | 9:15 - 13:00  |
| Lunch              | 13:00 - 14:00 |
| Full Day Trip      | 14:00 - 18:45 |
| Dinner             | 18:45 - 20:15 |
| Evening Activities | 20:15 - 21:45 |
| Residence Check    | 21:45 - 22:00 |

### **SUNDAY**

| Sleep Until          | 9:30          |
|----------------------|---------------|
| Brunch               | 9:30 - 11:30  |
| Clubs Day Activities | 11:30 - 14:30 |
| Snack Time           | 14:30 - 15:15 |
| Clubs Day Activities | 15:30 - 18:00 |
| Dinner               | 18:00 - 19:00 |
| Check in/out         | 19:00 - 21:00 |

\*Timetable will vary for Miami