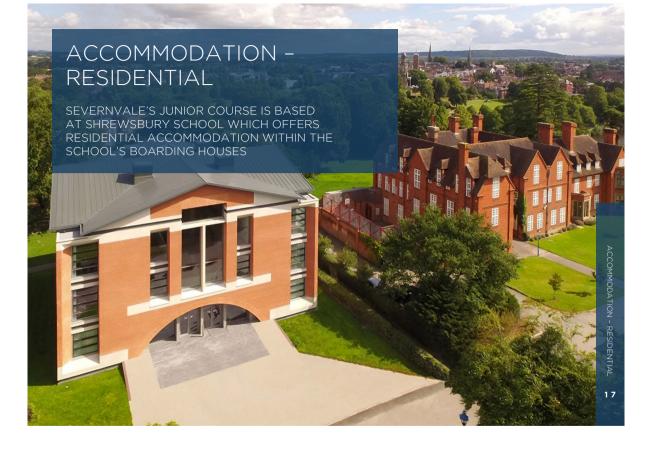

# **LOCATION &** TRAVEL TIMES

TRAVEL TIMES FROM AIRPORTS BY TAXI\*

| AIRPORT                  | CODE  | TRAVEL<br>TIME |
|--------------------------|-------|----------------|
| Birmingham               | [внх] | 50 mins        |
| Manchester               | [MAN] | 70 mins        |
| Liverpool                | [LPL] | 70 mins        |
| Nottingham East Midlands | [EMA] | 90 mins        |
| London Luton             | [LTN] | 2 hours        |
| London Heathrow          | [LHR] | 2.5 hours      |
| London Stansted          | [STN] | 3.25 hours     |
| London Gatwick           | [LGW] | 3.25 hours     |
|                          |       |                |

<sup>\*</sup>These journey times are ONLY a guide and will vary according to time/date of travel

York

Leeds •

- Airport Transfers from Birmingham and Manchester are included for all students
- Private taxi transfers are available from all other airports listed