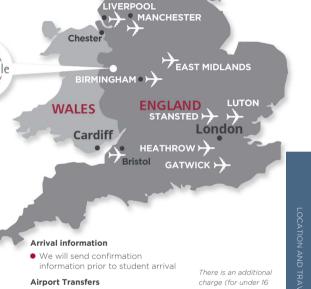

# **LOCATION &** TRAVEL TIMES

TRAVEL TIMES FROM AIRPORTS BY TAXI\*

| AIRPORT                  | CODE  | TRAVEL<br>TIME |
|--------------------------|-------|----------------|
| Birmingham               | [внх] | 50 mins        |
| Manchester               | [MAN] | 70 mins        |
| Liverpool                | [LPL] | 70 mins        |
| Nottingham East Midlands | [EMA] | 90 mins        |
| London Luton             | [LTN] | 2 hours        |
| London Heathrow          | [LHR] | 2.5 hours      |
| London Stansted          | [STN] | 3.25 hours     |
| London Gatwick           | [LGW] | 3.25 hours     |
|                          |       |                |

<sup>\*</sup>These journey times are ONLY a guide and will vary according to time/date of travel

York

Leeds •

- Airport Transfers from Birmingham and Manchester are included for all students
- Private taxi transfers are available from all other airports listed

year olds) for driver waiting time where airlines request that the driver stays at the airport until the flight has departed.

25

**⊗LanguageCourse** <sup>™</sup>

Book at worldwide lowest price at:

https://www.languagecourse.net/school-severnvale-academy-junior-academy-shrewsbury.php3