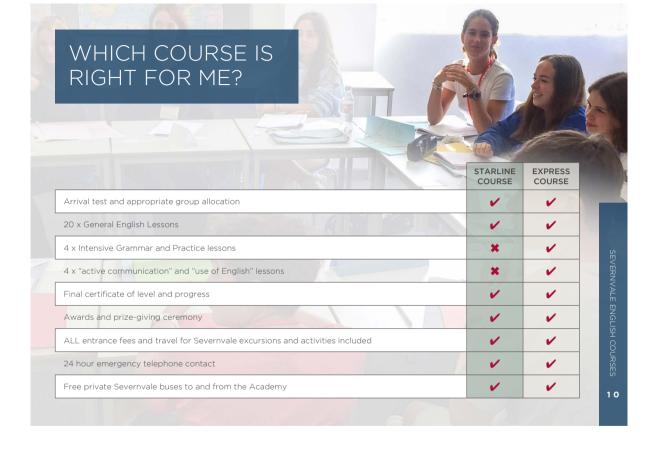

# SEVERNVALE **ENGLISH** COURSES

WE OFFER TWO COURSES. STARLINE & EXPRESS

#### STARLINE COURSE

- 20 lessons (15 hours) per week
- Ages 13-16 years
- Suitable for all levels of English (Beginner to Advanced)

#### **EXPRESS COURSE**

- 28 lessons (21 hours) per week
- Ages 15-17 years
- Suitable for all levels of English (Beginner to Advanced)

Book at worldwide lowest price at:

https://www.languagecourse.net/school-severnvale-academy-junior-academy-shrewsbury.php3