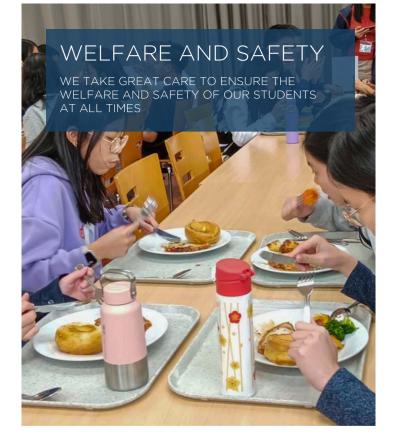

All our staff are qualified, trained and have official clearance to work with junior students.

Private shuttle bus to and from the Academy (homestay only)

Staff to student ratios are strictly observed at all times, particularly during excursions

All Severnvale staff receive activity and excursion training

Specialist external supervision where necessary

Qualified first aiders on site

Self-contained campus ensures that all students are known personally to all staff

Trained staff are available to help at any time

24/7

24 hour/7 day-a-week helpline number to call in case of emergency

22