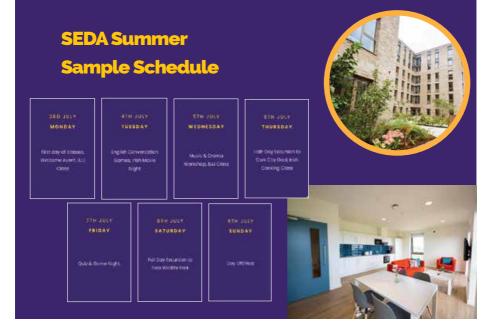

# **YOUNG LEARNERS 2024 DATES**

|     |           |     | JUL | Y   |     |      |
|-----|-----------|-----|-----|-----|-----|------|
| sun | mon       | tue | wed | thu | fri | sat  |
| 30  | 1         | 2   | 3   | 4   | 5   | 6    |
| 7   | <u>8</u>  | 9   | 10  | 11  | 12  | 13   |
| 14  | <u>15</u> | 16  | 17  | 18  | 19  | 20   |
| 21  | 22        | 23  | 24  | 25  | 26  | 27   |
| 28  | 29        | 30  | 31  |     |     |      |
|     |           |     |     |     |     |      |
|     |           |     |     |     |     | 47   |
|     |           |     |     |     | -   | with |
|     |           |     | 1   | (R) | )   | 17   |
|     |           |     | S   | FD  |     | 1    |
|     |           |     | S   | ED  | A   | /    |