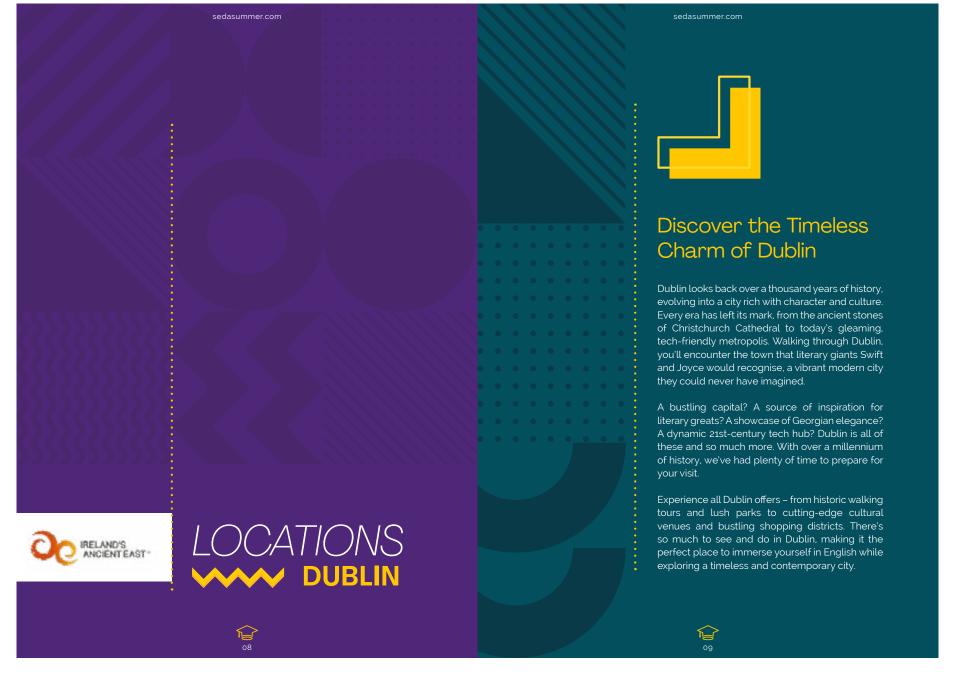

## SEDA COLLEGE DUBLIN

SEDA College is in the heart of Dublin, on Capel Street, in a 14,000 m<sup>2</sup> building. It offers classes for all English levels and provides preparatory courses for English proficiency exams as part of the curriculum.

## Our Staff

With headquarters in a few countries and more than ten years teaching English in Dublin, Ireland, the school has one of the best facilities on the famous Emerald Isle and a team of more than 300 teachers and more than 180 staff have worked there.

## **School Facilities**

SEDA offers much more than classrooms; in total, there are 43 classrooms, all technically equipped for audio-visual learning with access to the most modern facilities, canteen, bathrooms, and a Student Lounge where extra activities occur every day from 4:30 pm. Our more than 800 students learn in an easy and fun way.