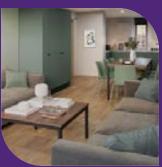

Single Bedrooms: Each room includes a study space and en-suite bathroom.

Shared Kitchens have a fridge, freezer, cooker, hob, basic kitchen pack, and microwave.

Communal Areas: Well-maintained and beautifully decorated for socialising and relaxation.