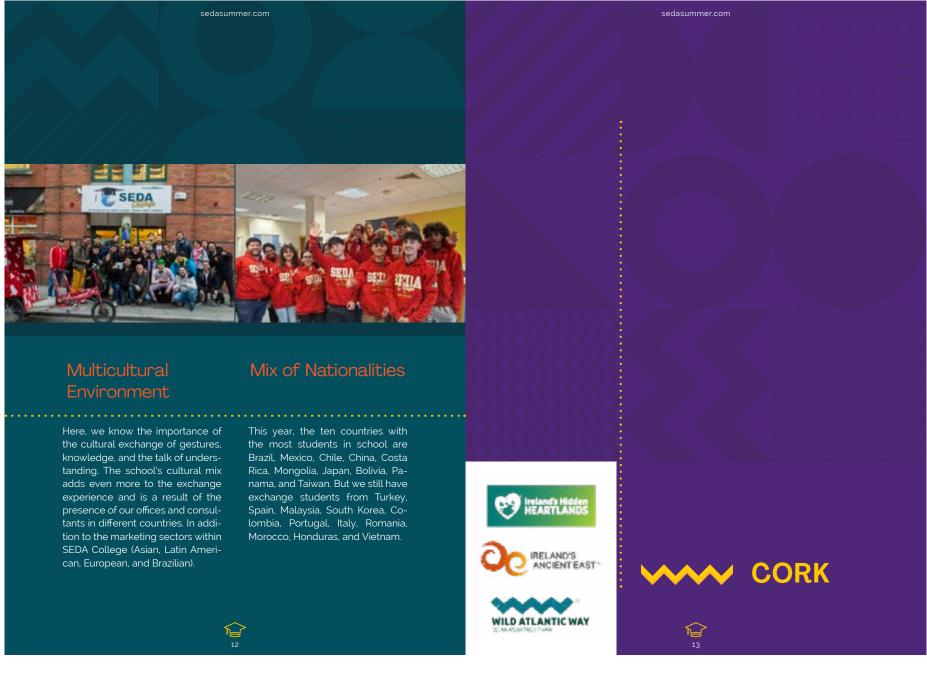

## Multicultural Community

SEDA College Cork thrives on cultural exchange, echoing the rich multicultural environment of its Dublin counterpart. The school's global presence and diverse offices foster an enriching cultural mix that adds depth to the learning experience.