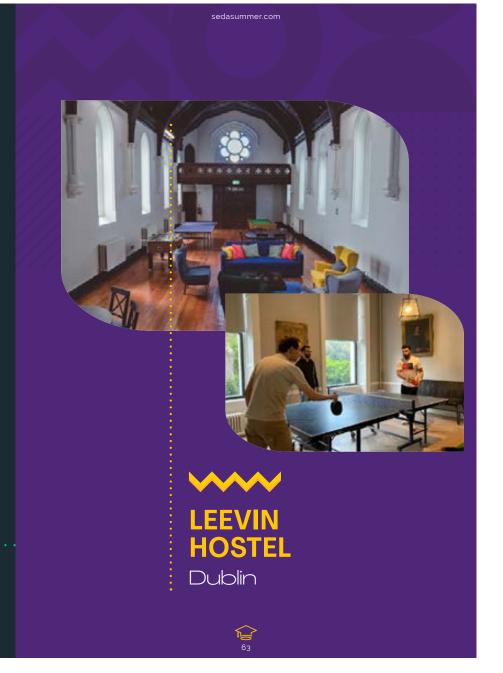

Located in the heart of vibrant Dublin, Leevin Hostel George provides an ideal haven to kickstart your urban adventure. Your quintessential Dublin experience begins with their charming Georgianstyle buildings, setting the stage for a memorable stay. Embracing the city's unique character, students will discover hand-drawn illustrations adorning common areas and rooms, showcasing a variety of Dublin's top tourist attractions within this centrally located hostel.

Staying at Leevin Hostel offers a blend of modern comforts and cultural immersion, making it an excellent choice for students looking to experience Dublin's dynamic lifestyle while having a comfortable and supportive living environment.

#### **Features**

24-Hour Reception: Round-the-clock assistance. Multilingual Support: Available in English, Spanish, and Portuguese.

Study Room: Dedicated space for studying. Cosy Lounge Area: Comfortable area for relaxation.

Games Room: For recreational activities.

Cafeteria: Dining facilities are available on-site. Laundry Facilities: Convenient access to washing machines and dryers.

Garden: Outdoor space for relaxation.

Free Wi-Fi: Complimentary internet access.

Thematic Shared Rooms: Rooms with unique

decor themes.

Individual Beds: Equipped with privacy curtains, unique lamps, sockets, and personal storage lockers.

evin Hostel, where modern amenities meet cultural charm, providing a perfect balance for students seeking study and adventure.