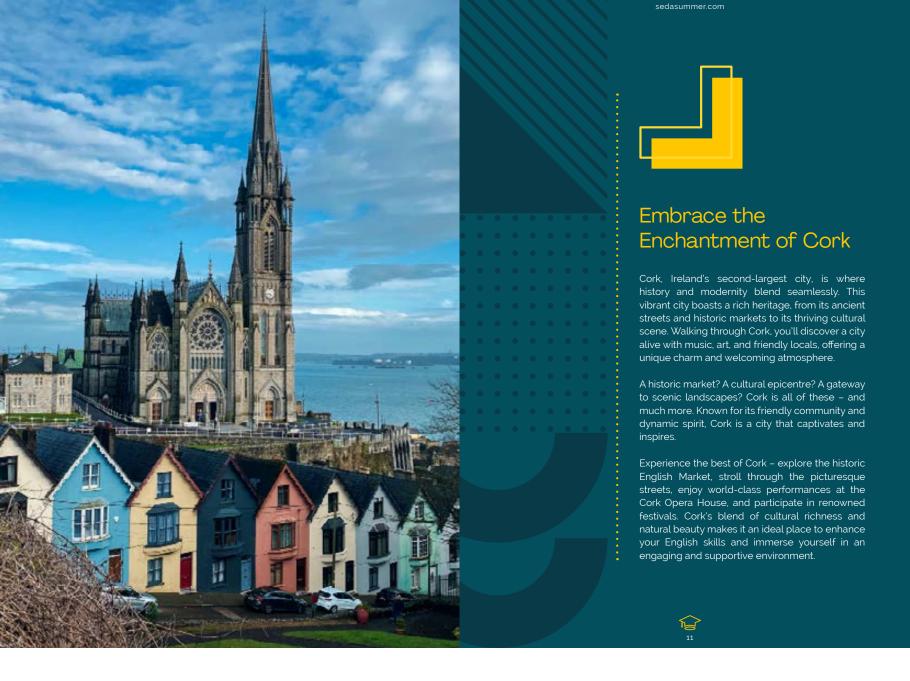

## SEDA COLLEGE CORK

Located in the heart of Cork, SEDA College Cork stands as a testament to modernity and educational brilliance. Our newly established unit boasts a three-story contemporary building strategically located in Cork's central area, offering convenience and accessibility to eager learners.

## Location and Building

SEDA College Cork, strategically situated in Cork's central area, occupies a modern three-story building boasting over 20 rooms. Its quality standards mirror SEDA College Dublin's 14,000 m<sup>2</sup> facility on Capel Street.

## Quality Standards

Reflecting SEDA College's commitment to excellence, the Cork unit maintains the same rigorous standards and quality found in Dublin, ensuring top-tier education and preparatory courses for English proficiency exams.

## State-of-the-Art Facility

With a focus on innovation and comfort, SEDA College Cork's contemporary building offers cutting-edge classrooms, modern facilities, a dedicated canteen, and audio-visual learning resources, fostering an engaging learning environment.