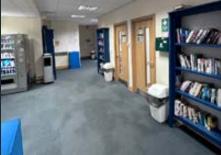

## **School Facilities**

SEDA offers much more than classrooms; in total, there are 43 classrooms, all technically equipped for audio-visual learning with access to the most modern facilities, canteen, bathrooms, and a Student Lounge where extra activities occur every day from 4:30 pm. Our more than 800 students learn in an easy and fun way.

## State-of-the-Art Facility

With a focus on innovation and comfort, SEDA College Cork's contemporary building offers cutting-edge classrooms, modern facilities, a dedicated canteen, and audio-visual learning resources, fostering an engaging learning environment.