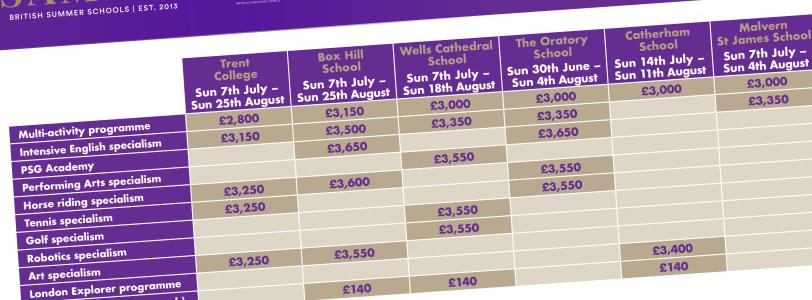

## 2 WEEK PRICE LIST 2024

\*\*\* \*BAC

En-suite supplement (per week)

Samiad offers FREE AIRPORT TRANSFERS for all students traveling into London Heathrow airport! However, if you require a private transfer