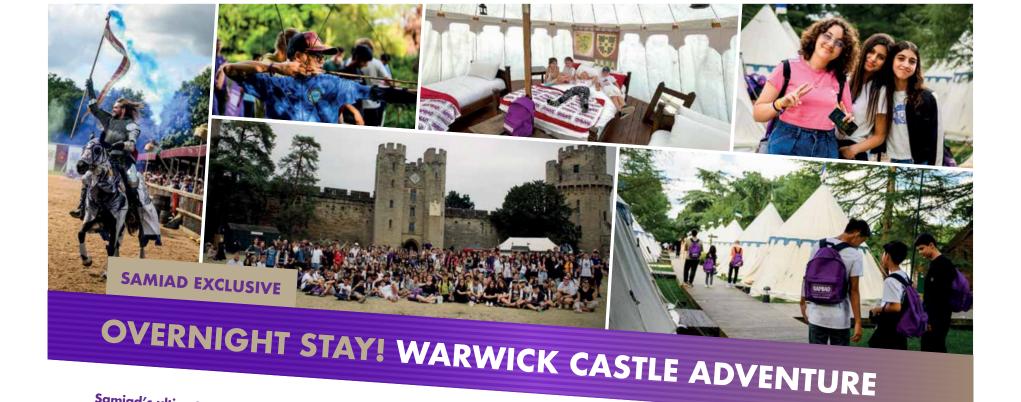

# Samiad's ultimate summer adventure takes us to the crown jewel of medieval experiences:

Within Warwick Castle's hallowed grounds we unravel the mysteries of one of the UK's grandest and best-preserved castles. The night is spent in medieval style tents offering 21 st century, comfort setting the stage for an unforgettable night.

At Warwick Castle, thrills abound. Witness the awe-inspiring firing of the Mighty Trebuchet, the world's largest medieval siege weapon. Cheer as knights clash in live jousting, recreating the War of Roses. Our students can even try their hand at sword fighting, archery, and brave the chilling dungeons.

Dining takes place in the grand banqueting hall, where traditional British fare is savoured amidst the presence of Knights

Join us in 2024 for a medieval odyssey like no other!

25

https://www.languagecourse.net/school-samiad-summer-school-malvern.php3