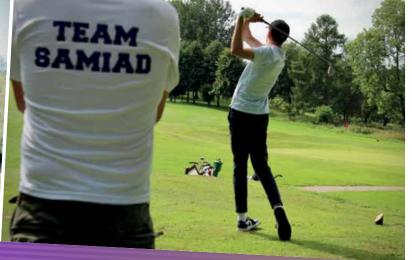

# **ENGLISH PLUS GOLF SPECIALISM**

### Our Golf specialism is back in full swing for the summer of 2024, and it's better than ever!

At Samiad, young golf enthusiasts are in for a treat with top-notch, professional coaching from Club Pros at a pristine 18-hole golf course. This golfing haven offers a 190-yard warm-up area, a practice bunker, putting green, and a chipping range – perfect for

Get ready for a personalised golfing journey with private afternoon coaching sessions led by club professionals, scheduled four times a week. Whether you're a seasoned

golfer or teeing off for the first time, all ability levels are warmly welcomed. Our coaching covers every facet of the game, from perfecting your approach play to mastering the art of the short game and refining your tee-shot mechanics.

Join us in 2024 for a summer of swings, putts, and birdies as we take your golf game to new heights. It's time to tee off with Samiad!