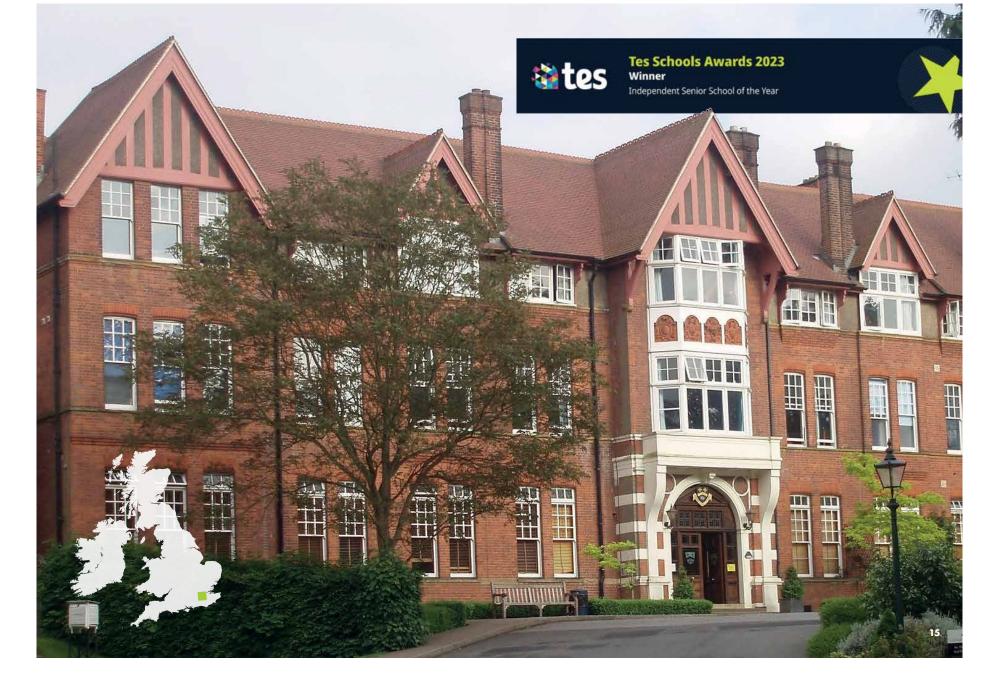

## MALVERN ST JAMES SCHOOL WORCESTERSHIRE

Welcome to Malvern St James School, another new Samiad location for 2024. Situated in the picturesque town of Malvern, MSJ is nestled in an Area of Outstanding Natural Beauty at the foot of the Malvern Hills.

Founded in 1893, the school stands on the site of a former grand hotel. The result is accommodation much larger than the UK norm, whilst having the traditional qualities befitting a historic boarding school.

Over recent years, MSJ have invested heavily in modern conveniences including a state-of-the-art sports facility and dining hall, resulting in a superb environment for a real quintessential English experience.