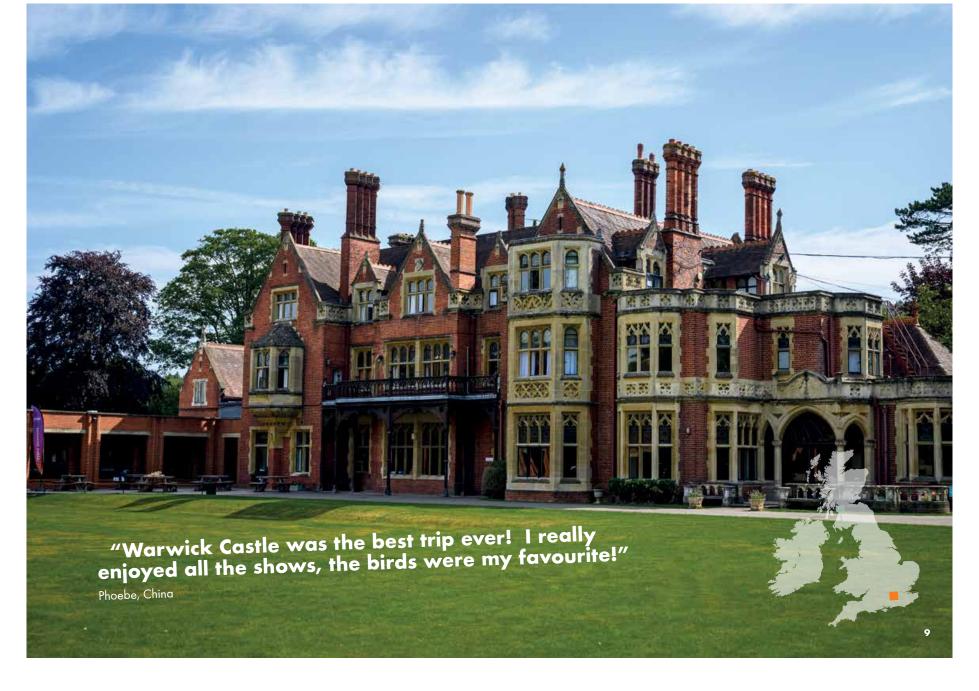

# Samiad's ultimate summer adventure takes us to the crown jewel of medieval experiences:

Within Warwick Castle's hallowed grounds we unravel the mysteries of one of the UK's grandest and best-preserved castles. The night is spent in medieval style tents offering 21 st century, comfort setting the stage for an unforgettable night.

At Warwick Castle, thrills abound. Witness the awe-inspiring firing of the Mighty Trebuchet, the world's largest medieval siege weapon. Cheer as knights clash in live jousting, recreating the War of Roses. Our students can even try their hand at sword fighting, archery, and brave the chilling dungeons.

Dining takes place in the grand banqueting hall, where traditional British fare is savoured amidst the presence of Knights

Join us in 2024 for a medieval odyssey like no other!

25

https://www.languagecourse.net/school-samiad-summer-school-malvern.php3