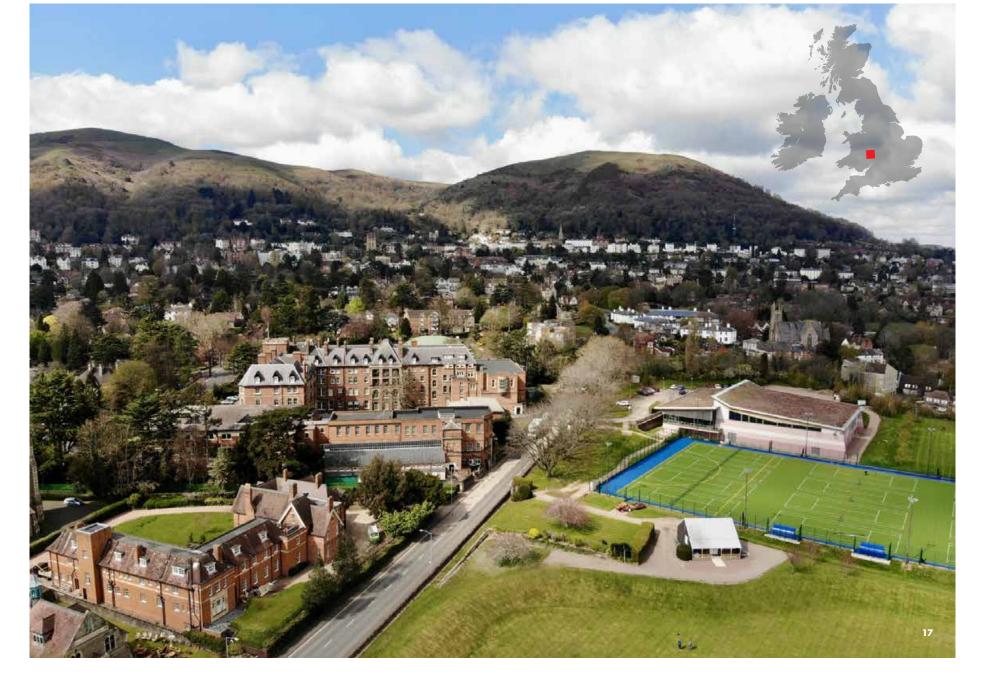

## MALVERN ST JAMES SCHOOL WORCESTERSHIRE

Welcome to Malvern St James School, another new Samiad location for 2024. Situated in the picturesque town of Malvern, MSJ is nestled in an Area of Outstanding Natural Beauty at the foot of the Malvern Hills.

Founded in 1893, the school stands on the site of a former grand hotel. The result is accommodation much larger than the UK norm, whilst having the traditional qualities befitting a historic boarding school.

Over recent years, MSJ have invested heavily in modern conveniences including a state-of-the-art sports facility and dining hall, resulting in a superb environment for a real quintessential English experience.