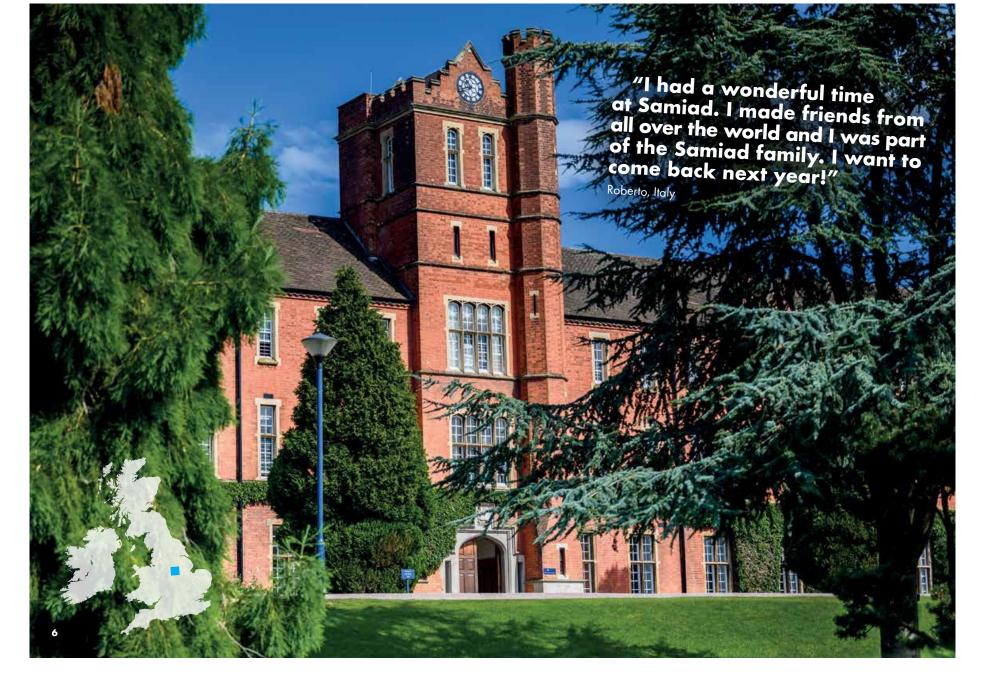

## MALVERN ST JAMES SCHOOL WORCESTERSHIRE

Welcome to Malvern St James School, another new Samiad location for 2024. Situated in the picturesque town of Malvern, MSJ is nestled in an Area of Outstanding Natural Beauty at the foot of the Malvern Hills.

Founded in 1893, the school stands on the site of a former grand hotel. The result is accommodation much larger than the UK norm, whilst having the traditional qualities befitting a historic boarding school.

Over recent years, MSJ have invested heavily in modern conveniences including a state-of-the-art sports facility and dining hall, resulting in a superb environment for a real quintessential English experience.

Immerse yourself in the beautiful greenery England has to offer, with a Samiad summer at Malvern St James.