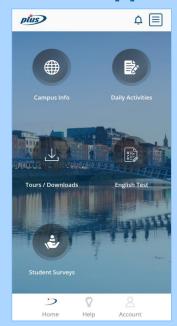

## **PLUS App**

The PLUS app allows students and group leaders to obtain all essential information related to their stay and excursions. The app features:

- Personalised Group Activity Programme
- Walking tours resources
- PLUS contact details
- Campus information
- Emergency procedures