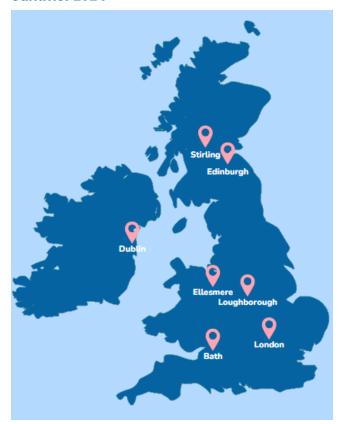

### **UK and Ireland destinations**

#### **Summer 2024**

Note: Please be aware that some information in this brochure may become outdated as we prepare for Summer 2024. For the latest updates, visit our website, where you'll find the most current details to help plan your perfect summer experience.